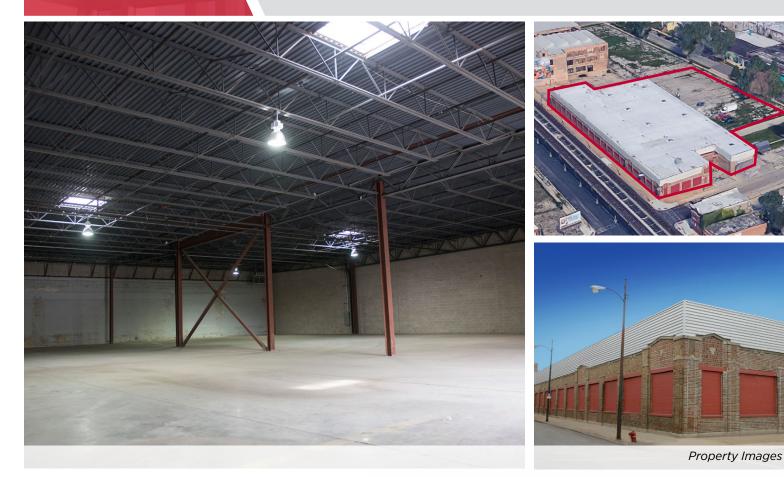

# FOR LEASE 18,150 SF on 1.6 Acres

# 4300 W. Lake Street CHICAGO, IL 60624

**PROPERTY SPECIFICATIONS** 

| Available Space  | Unit A: <u>+</u> 18,150 Sq. Ft.<br>Unit B: <u>+</u> 9,950 Sq. Ft. LEASED                                                                                                                                                    |
|------------------|-----------------------------------------------------------------------------------------------------------------------------------------------------------------------------------------------------------------------------|
| Building Sq. Ft. | ± 38,111 Sq. Ft.                                                                                                                                                                                                            |
| Office Sq. Ft.   | To-Suit                                                                                                                                                                                                                     |
| Ceiling Height   | 22' Clear                                                                                                                                                                                                                   |
| Loading          | 1 Drive-In Door, 2 Interior Recessed Docks                                                                                                                                                                                  |
| Sprinklers       | Wet System                                                                                                                                                                                                                  |
| Heating          | Gas Forced Air                                                                                                                                                                                                              |
| Power            | 400 Amps, 240 V, 3-Phase                                                                                                                                                                                                    |
| Zoning           | PMD-9                                                                                                                                                                                                                       |
| Lease Rate       | \$4.75 PSF Modified Gross Year 1 Rate*                                                                                                                                                                                      |
| Comments         | <ul> <li>SBIF available for tenants, up to \$100,000</li> <li>Modern Warehouse</li> <li>Landlord will customize space</li> <li>Fenced and Gated Parking &amp; Exterior Storage</li> <li>Complete remodel in 2007</li> </ul> |