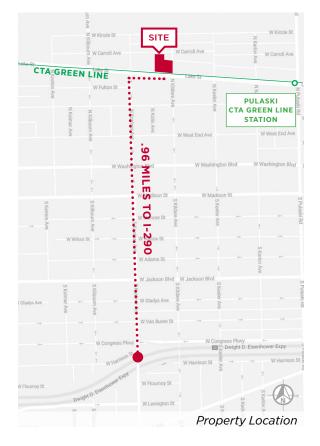

# 4300 W. Lake Street CHICAGO, IL 60624

**PROPERTY SPECIFICATIONS** 

| Available Space  | Unit A: <u>+</u> 18,150 Sq. Ft.<br>Unit B: <u>+</u> 9,950 Sq. Ft. LEASED                                                                                                                                                    |
|------------------|-----------------------------------------------------------------------------------------------------------------------------------------------------------------------------------------------------------------------------|
| Building Sq. Ft. | ± 38,111 Sq. Ft.                                                                                                                                                                                                            |
| Office Sq. Ft.   | To-Suit                                                                                                                                                                                                                     |
| Ceiling Height   | 22' Clear                                                                                                                                                                                                                   |
| Loading          | 1 Drive-In Door, 2 Interior Recessed Docks                                                                                                                                                                                  |
| Sprinklers       | Wet System                                                                                                                                                                                                                  |
| Heating          | Gas Forced Air                                                                                                                                                                                                              |
| Power            | 400 Amps, 240 V, 3-Phase                                                                                                                                                                                                    |
| Zoning           | PMD-9                                                                                                                                                                                                                       |
| Lease Rate       | \$4.75 PSF Modified Gross Year 1 Rate*                                                                                                                                                                                      |
| Comments         | <ul> <li>SBIF available for tenants, up to \$100,000</li> <li>Modern Warehouse</li> <li>Landlord will customize space</li> <li>Fenced and Gated Parking &amp; Exterior Storage</li> <li>Complete remodel in 2007</li> </ul> |