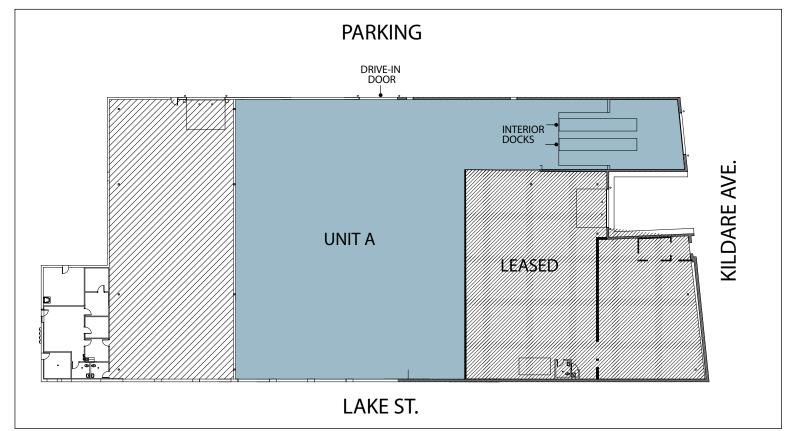

## Site Plan

For more information, please contact:

# 4300 W. Lake Street CHICAGO, IL 60624

**PROPERTY SPECIFICATIONS** 

| Available Space  | Unit A: <u>+</u> 18,150 Sq. Ft.<br>Unit B: <u>+</u> 9,950 Sq. Ft. LEASED                                                                                                                                                    |
|------------------|-----------------------------------------------------------------------------------------------------------------------------------------------------------------------------------------------------------------------------|
| Building Sq. Ft. | ± 38,111 Sq. Ft.                                                                                                                                                                                                            |
| Office Sq. Ft.   | To-Suit                                                                                                                                                                                                                     |
| Ceiling Height   | 22' Clear                                                                                                                                                                                                                   |
| Loading          | 1 Drive-In Door, 2 Interior Recessed Docks                                                                                                                                                                                  |
| Sprinklers       | Wet System                                                                                                                                                                                                                  |
| Heating          | Gas Forced Air                                                                                                                                                                                                              |
| Power            | 400 Amps, 240 V, 3-Phase                                                                                                                                                                                                    |
| Zoning           | PMD-9                                                                                                                                                                                                                       |
| Lease Rate       | \$4.75 PSF Modified Gross Year 1 Rate*                                                                                                                                                                                      |
| Comments         | <ul> <li>SBIF available for tenants, up to \$100,000</li> <li>Modern Warehouse</li> <li>Landlord will customize space</li> <li>Fenced and Gated Parking &amp; Exterior Storage</li> <li>Complete remodel in 2007</li> </ul> |