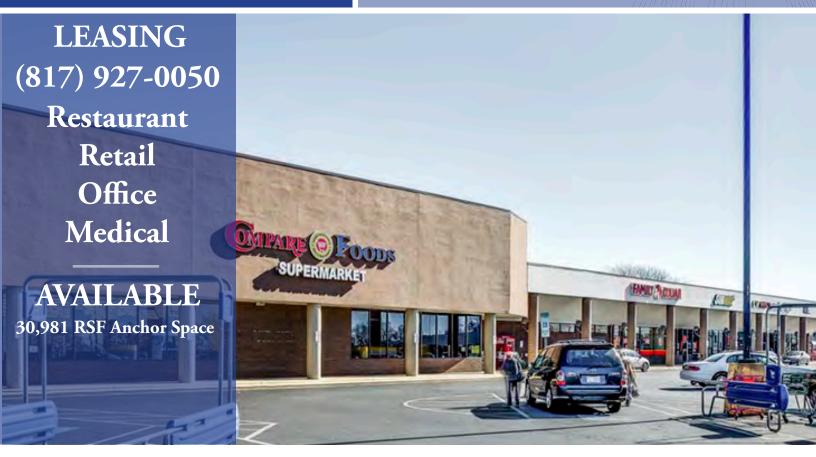

## Asheboro Plaza

372 N Fayetteville Street | Asheboro, NC

| Demographics      | 1-mile   | 3-mile   | 5-mile   |
|-------------------|----------|----------|----------|
| Population        | 7,126    | 25,354   | 40,928   |
| Average HH Income | \$46,426 | \$54,872 | \$56,868 |

\*Demographic information taken from CoStar Realty information 2017 demographic

- 48,971 Square Foot Property
- Located on the Busy N Fayetteville Street; Across from Randolph Health Hospital
- Only 0.3 miles North of Downtown Asheboro
- Rapidly Growing Area
- Large Parking Field with Great Visibility & Access

| Туре        | Retail         |
|-------------|----------------|
| NNN's       | TBD            |
| Lease Rates | Call for Rates |

| Traffic Counts        |            |
|-----------------------|------------|
| N Fayetteville Street | 15,000 VPD |