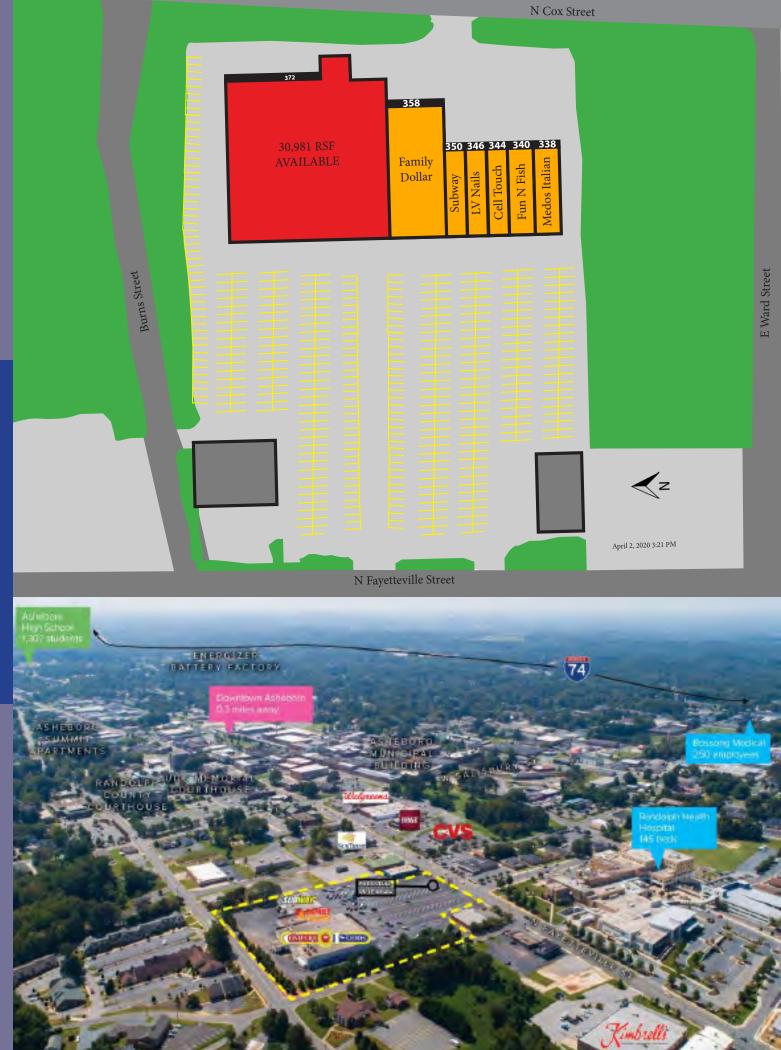

## Asheboro Plaza

372 N Fayetteville Street | Asheboro, NC

| Demographics      | 1-mile   | 3-mile   | 5-mile   |
|-------------------|----------|----------|----------|
| Population        | 7,126    | 25,354   | 40,928   |
| Average HH Income | \$46,426 | \$54,872 | \$56,868 |

\*Demographic information taken from CoStar Realty information 2017 demographic

- 48,971 Square Foot Property
- Located on the Busy N Fayetteville Street; Across from Randolph Health Hospital
- Only 0.3 miles North of Downtown Asheboro
- Rapidly Growing Area
- Large Parking Field with Great Visibility & Access