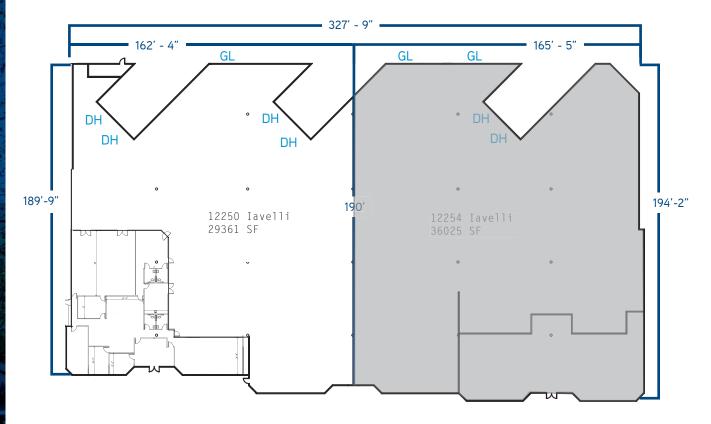

## FOR LEASE FLOOR PLAN

First Floor

GL = Grade Level DH = Dock High

Second Floor