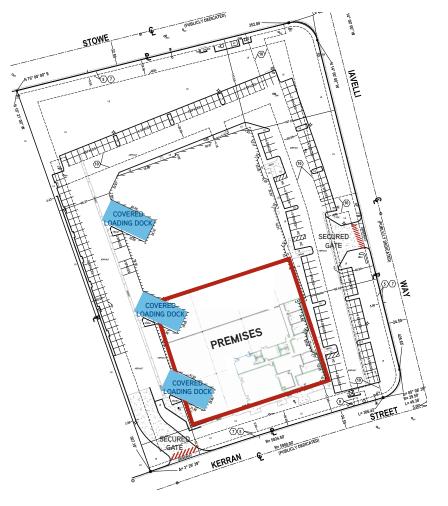

# FOR LEASE SITE PLAN 29,361 SQUARE FEET CORPORATE/ MANUFACTURING BUILDING 12250 IAVELLI WAY Poway, CA 92064 TED CUTHBERT 858 636 7988 ted.cuthbert@colliers.com Lic# 00964042

5901 Priestly Drive, Suite 100 Carlsbad, CÁ 92008 www.colliers.com/carlsbad