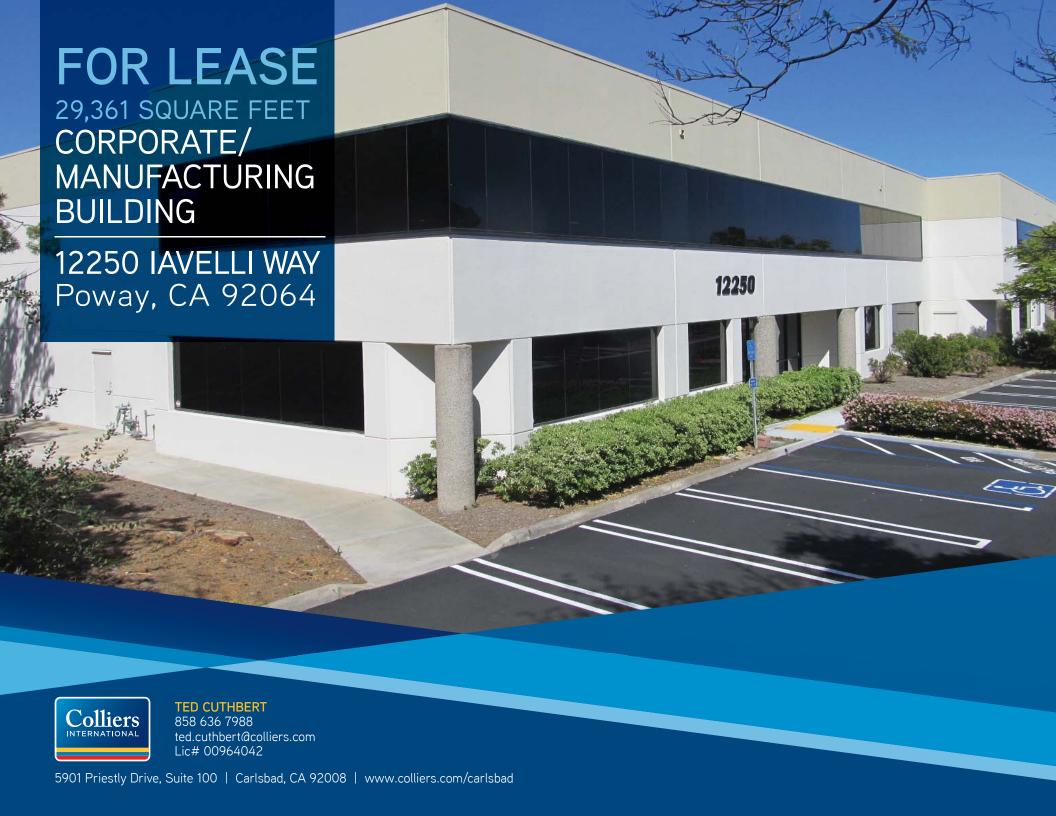

## **BUILDING FEATURES**

| Rentable SF      | 29,361 SF                                   |
|------------------|---------------------------------------------|
| Office Build-Out | 17%                                         |
| Clear Height     | 22-24 Feet                                  |
| Parking Ratio    | 50 spaces                                   |
| Loading          | 1 Grade Level Roll-up, 4 Dock High Roll-ups |
| Zoning           | Light Industrial                            |
| Gas              | To the building                             |
| Security         | Fences & Gated                              |
|                  |                                             |

### LEASE RATE: \$0.95/SF/MO NET OF OPERATING EXPENSES

\*ESTIMATED OPERATING EXPENSES \$0.25/SF/MONTH

29,361 SQUARE FEET CORPORATE/ MANUFACTURING BUILDING

12250 IAVELLI WAY Poway, CA 92064