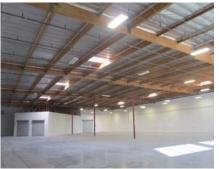

## **BUILDING FEATURES**

| Rentable SF      | 29,361 SF                                   |
|------------------|---------------------------------------------|
| Office Build-Out | 17%                                         |
| Clear Height     | 22-24 Feet                                  |
| Parking Ratio    | 50 spaces                                   |
| Loading          | 1 Grade Level Roll-up, 4 Dock High Roll-ups |
| Zoning           | Light Industrial                            |
| Gas              | To the building                             |
| Security         | Fences & Gated                              |
|                  |                                             |

### LEASE RATE: \$0.95/SF/MO NET OF OPERATING EXPENSES

\*ESTIMATED OPERATING EXPENSES \$0.25/SF/MONTH

29,361 SQUARE FEET CORPORATE/ MANUFACTURING BUILDING

12250 IAVELLI WAY Poway, CA 92064