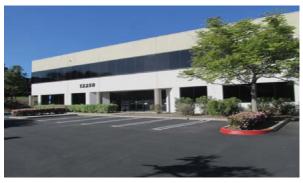

## **BUILDING FEATURES**

| Rentable SF      | 29,361 SF                                   |
|------------------|---------------------------------------------|
| Office Build-Out | 17%                                         |
| Clear Height     | 22-24 Feet                                  |
| Parking Ratio    | 50 spaces                                   |
| Loading          | 1 Grade Level Roll-up, 4 Dock High Roll-ups |
| Zoning           | Light Industrial                            |
| Gas              | To the building                             |
| Security         | Fences & Gated                              |
|                  |                                             |

### LEASE RATE: \$0.95/SF/MO NET OF OPERATING EXPENSES

\*ESTIMATED OPERATING EXPENSES \$0.25/SF/MONTH

29,361 SQUARE FEET CORPORATE/ MANUFACTURING BUILDING

12250 IAVELLI WAY Poway, CA 92064