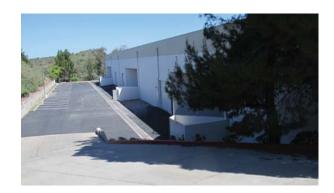

## **BUILDING FEATURES**

| Rentable SF      | 29,361 SF                                   |
|------------------|---------------------------------------------|
| Office Build-Out | 17%                                         |
| Clear Height     | 22-24 Feet                                  |
| Parking Ratio    | 50 spaces                                   |
| Loading          | 1 Grade Level Roll-up, 4 Dock High Roll-ups |
| Zoning           | Light Industrial                            |
| Gas              | To the building                             |
| Security         | Fences & Gated                              |
|                  |                                             |

### LEASE RATE: \$0.95/SF/MO NET OF OPERATING EXPENSES

\*ESTIMATED OPERATING EXPENSES \$0.25/SF/MONTH

29,361 SQUARE FEET CORPORATE/ MANUFACTURING BUILDING

12250 IAVELLI WAY Poway, CA 92064