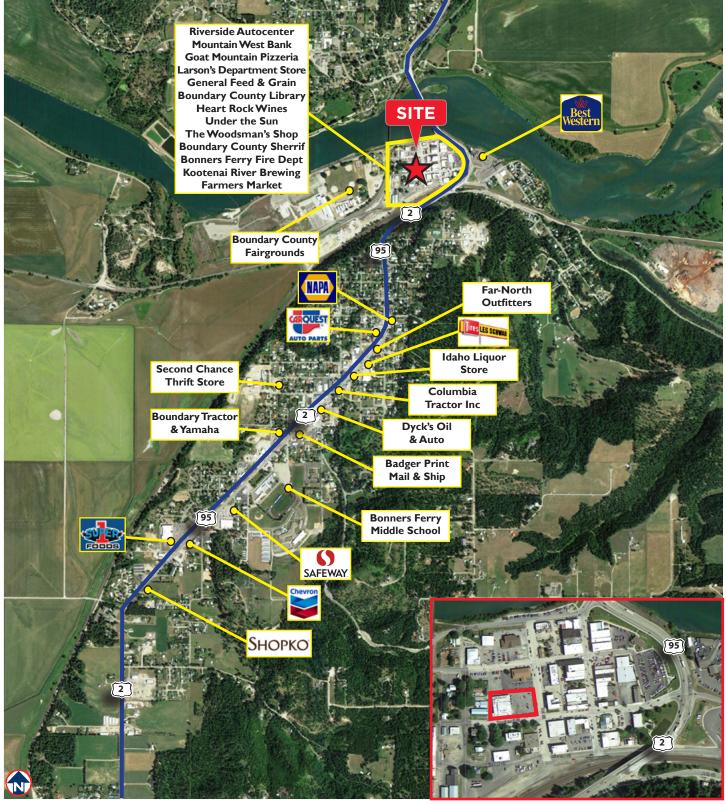

## Former Safeway Available

7168 1st Street, Bonners Ferry, Idaho 83805

## **Property Highlights**

- Retail/Manufacturing Space Available for Lease
- Easy Access to Highway 2/95
- Minutes from the Canadian Boarder
- High Traffic Counts 13,500 Average Daily Traffic
- Pylon & Building Signage Spaces
- Overhead Door, Dock-High Door & Loading Areas

- · Large Parking Field
- Grocery Restriction
- · Located in Downtown just off a Main Thoroughfare
- Surrounded by City Services, Retailers & Restaurants
- Excellent Ingress/Egress
- No LockBox On-Site, Please Contact Agents for Tours

### Minutes from the Canadian Boarder