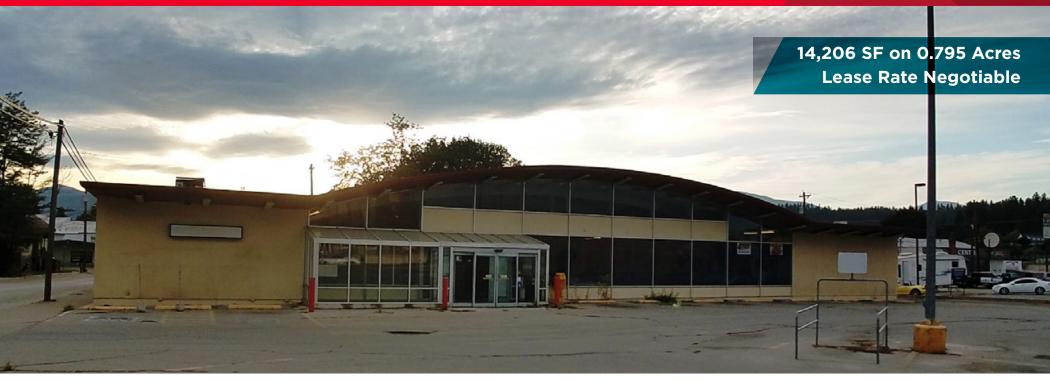

## Former Safeway Available

7168 1st Street, Bonners Ferry, Idaho 83805

## **Property Highlights**

- Retail/Manufacturing Space Available for Lease
- Easy Access to Highway 2/95
- Minutes from the Canadian Boarder
- High Traffic Counts 13,500 Average Daily Traffic
- Pylon & Building Signage Spaces
- Overhead Door, Dock-High Door & Loading Areas

- · Large Parking Field
- Grocery Restriction
- · Located in Downtown just off a Main Thoroughfare
- Surrounded by City Services, Retailers & Restaurants
- Excellent Ingress/Egress
- No LockBox On-Site, Please Contact Agents for Tours