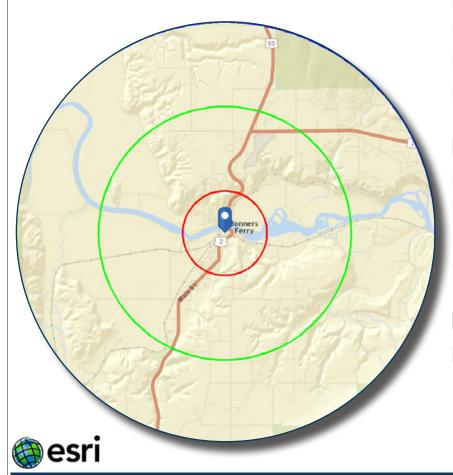

## - LOCATED IN A GROWING AREA IN BONNERS FERRY -

In the identified area, the current year population is 6,024. In 2010, the Census count in the area was 5,645. The rate of change since 2010 was 0.90% annually. The five-year projection for the population in the area is 6,395 representing a change of 1.20% annually from 2017 to 2022.

|                        | 1 mile | 3 miles | 5 miles |
|------------------------|--------|---------|---------|
| Population             |        |         |         |
| 2000 Population        | 1,780  | 3,533   | 5,207   |
| 2010 Population        | 1,852  | 3,739   | 5,645   |
| 2017 Population        | 1,867  | 3,930   | 6,024   |
| 2022 Population        | 1,943  | 4,158   | 6,395   |
| 2000-2010 Annual Rate  | 0.40%  | 0.57%   | 0.81%   |
| 2010-2017 Annual Rate  | 0.11%  | 0.69%   | 0.90%   |
| 2017-2022 Annual Rate  | 0.80%  | 1.13%   | 1.20%   |
| 2017 Male Population   | 49.8%  | 50.0%   | 50.1%   |
| 2017 Female Population | 50.2%  | 50.0%   | 49.9%   |
| 2017 Median Age        | 44.0   | 43.8    | 43.7    |
|                        |        |         |         |

| Households                  |       |       |       |
|-----------------------------|-------|-------|-------|
| 2000 Households             | 724   | 1,417 | 2,008 |
| 2010 Households             | 802   | 1,584 | 2,319 |
| 2017 Total Households       | 806   | 1,652 | 2,455 |
| 2022 Total Households       | 838   | 1,741 | 2,598 |
| 2000-2010 Annual Rate       | 1.03% | 1.12% | 1.45% |
| 2010-2017 Annual Rate       | 0.07% | 0.58% | 0.79% |
| 2017-2022 Annual Rate       | 0.78% | 1.05% | 1.14% |
| 2017 Average Household Size | 2.27  | 2.34  | 2.43  |

| Average Household Income        |          |          |          |
|---------------------------------|----------|----------|----------|
| 2017 Average Household Income   | \$52,480 | \$51,741 | \$51,927 |
| 2022 Average Household Income   | \$55,392 | \$54,827 | \$55,075 |
| 2017-2022 Annual Rate           | 1.09%    | 1.17%    | 1.18%    |
| Data for all businesses in area | 1 mile   | 3 miles  | 5 miles  |
| Total Businesses:               | 181      | 308      | 390      |
| Total Employees:                | 1,257    | 2,179    | 2,727    |