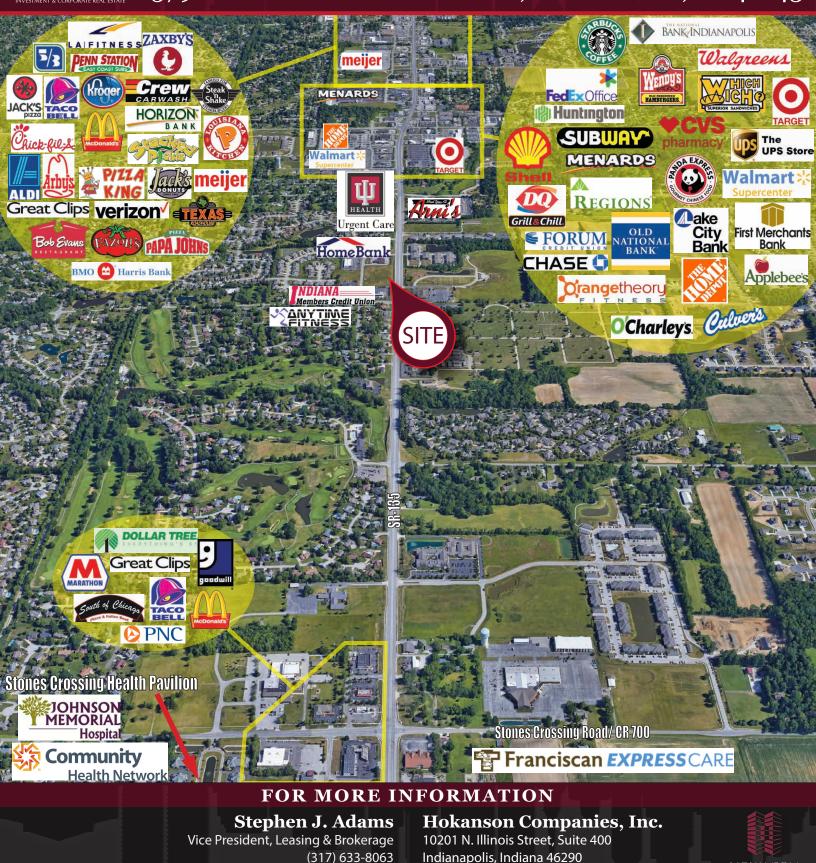

## **Property Highlights**

- 3,223 SF Available
- Great visibility and access to SR-135 and Olive Branch Parke Lane
- Surrounded by amenities including banking, restaurants and retail
- Exterior Building and Pylon Signage Available
- Built in 2019 New Construction
- Join St. Vincent Health and Ortholndy in Greenwood's newest Medical Office