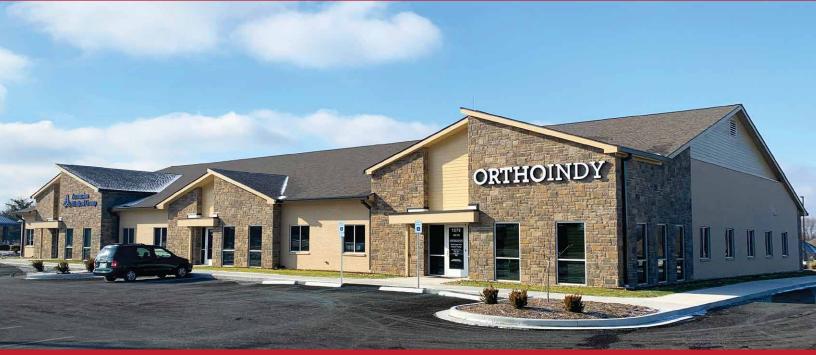

## FOR LEASE

CLASS A MEDICAL SPACE - NEW CONSTRUCTION 1579 Olive Branch Parke Lane, Greenwood, IN 46143

## **Property Highlights**

- 3,223 SF Available
- Great visibility and access to SR-135 and Olive Branch Parke Lane
- Surrounded by amenities including banking, restaurants and retail
- Exterior Building and Pylon Signage Available
- Built in 2019 New Construction
- Join St. Vincent Health and Ortholndy in Greenwood's newest Medical Office