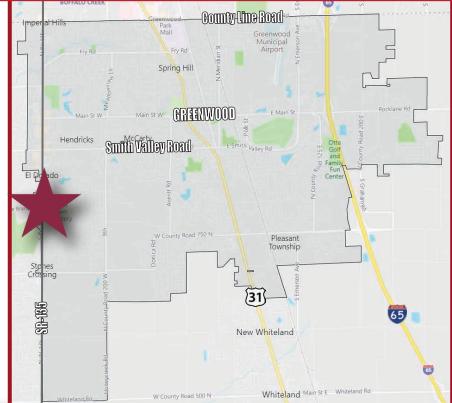

## **Property Highlights**

- 3,223 SF Available
- Great visibility and access to SR-135 and Olive Branch Parke Lane
- Surrounded by amenities including banking, restaurants and retail
- Exterior Building and Pylon Signage Available
- Built in 2019 New Construction
- Join St. Vincent Health and Ortholndy in Greenwood's newest Medical Office