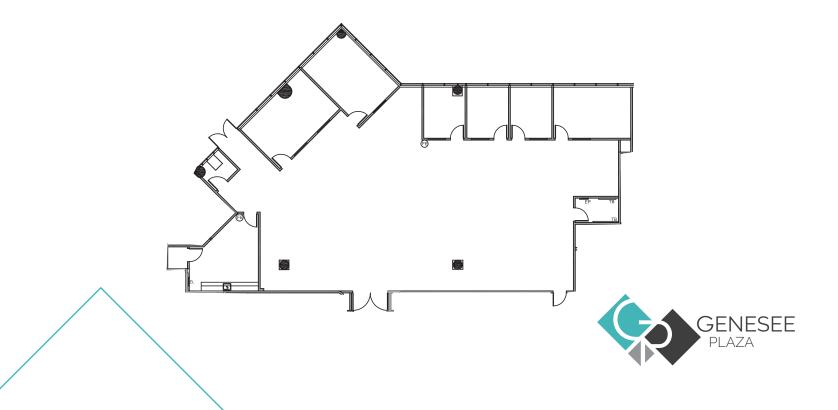

- 9333 | Suite 100 | 5,315 s.f.
- Double door entry off main lobby and direct access to plaza
- $\cdot$  Interior ground floor suite with access to common area