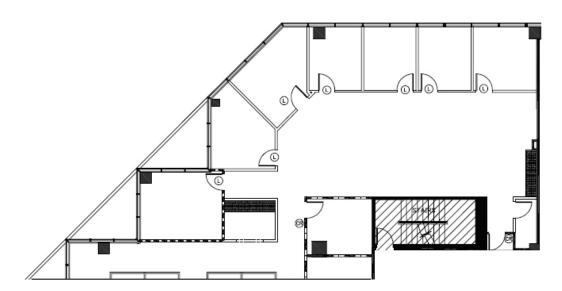

9339 | Suite 350 | 8,213 s.f.

- · Prominent double door suite entry off of elevator
- $\cdot$  New lights, ceiling tile and grid system throughout
- · Open floorplan with abundant natural light ready for tenant's configuration