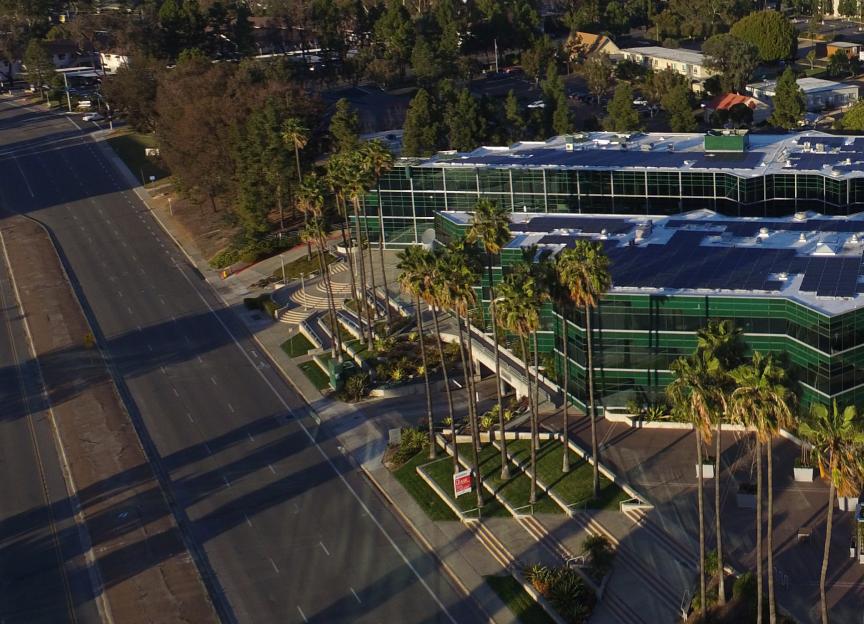

## **Features**

Excellent location and access

Blocks from both Scripps and UCSD Hospitals

Valet parking service available

4/1,000 garage parking

Open central courtyard with outdoor seating

Extensive glass line with abundant maximum natural light

Energy efficient building cost savings: state-of-the-art energy management system, 300kw solar panel system, computerized security, HVAC and lighting

On-site café - Green Light Café

On-site property management