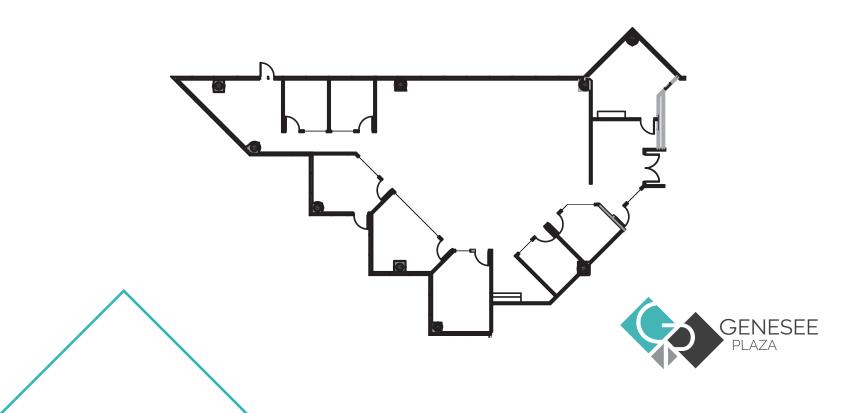

## 9333 | Suite 370 | 3,564 s.f.

- $\cdot$  Corner suite with an abundance of light
- $\cdot$  Easy to configure for a variety of medical uses

9339 | Suite 125 | 4,615 s.f.

- · Ground floor suite with double door entrance off the lobby
- $\cdot$  Secondary exit provides direct access to surface parking