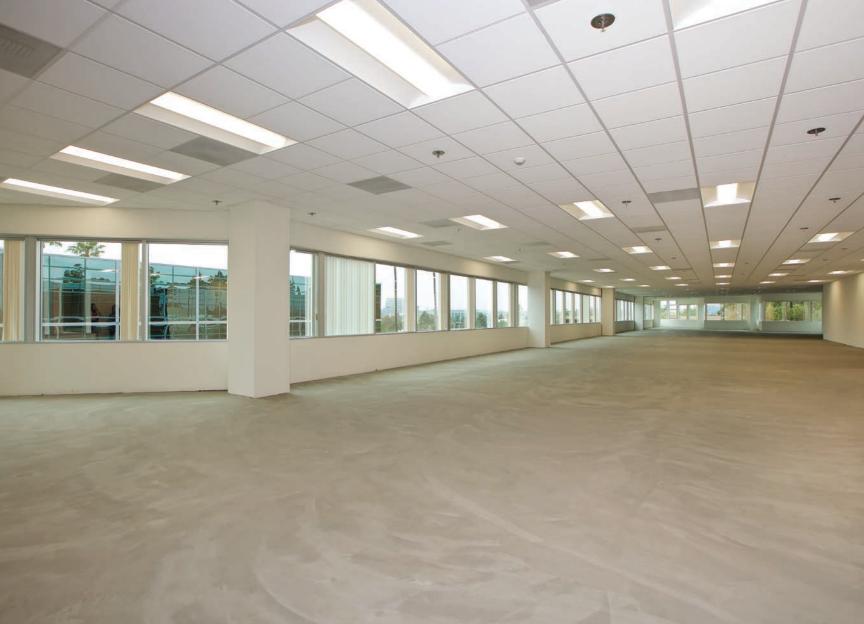

9339 | Suite 350 | 8,213 s.f.

- · Prominent double door suite entry off of elevator
- $\cdot$  New lights, ceiling tile and grid system throughout
- · Open floorplan with abundant natural light ready for tenant's configuration