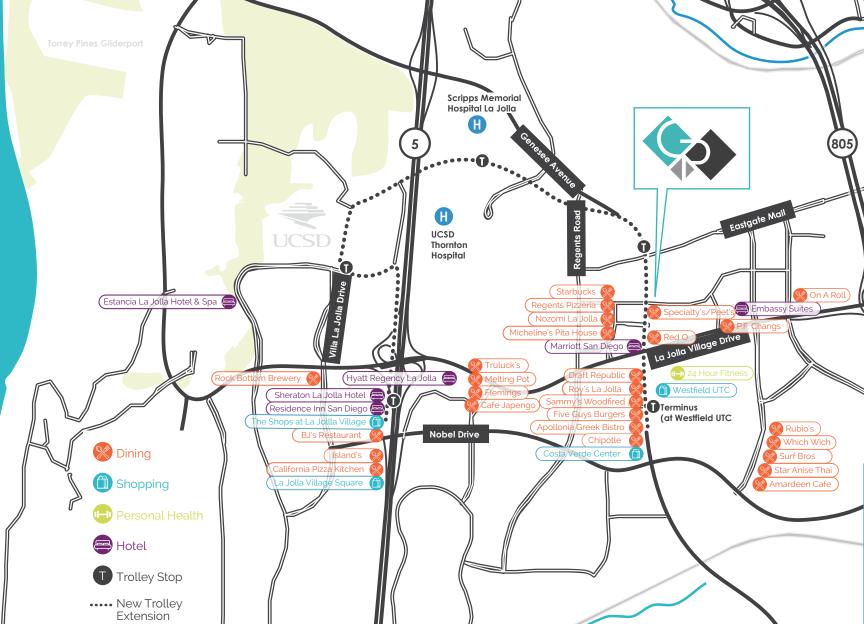

Westfield UTC presents the ultimate resort shopping experience. Located in the vibrant core of San Diego's most affluent beach community, Westfield UTC serves one of the most affluent trade areas in the country. The center is now in the midst of a multi-stage transformation punctuated by stylish new boutiques, outdoor plazas, beautiful landscape and alfresco dining. Phase II will feature an additional 251,000 square feet of top luxury and international retailers.

## Mid-Coast Trolley

Nine new stations will be constructed at
Tecolote Road, Clairemont Drive, Balboa
Avenue, Nobel Drive, VA Medical Center,
Pepper Canyon (serving UCSD west campus),
Voigt Drive (serving UCSD east campus), Executive
Drive, and the Terminus Station at the Westfield UTC
Transit Center.