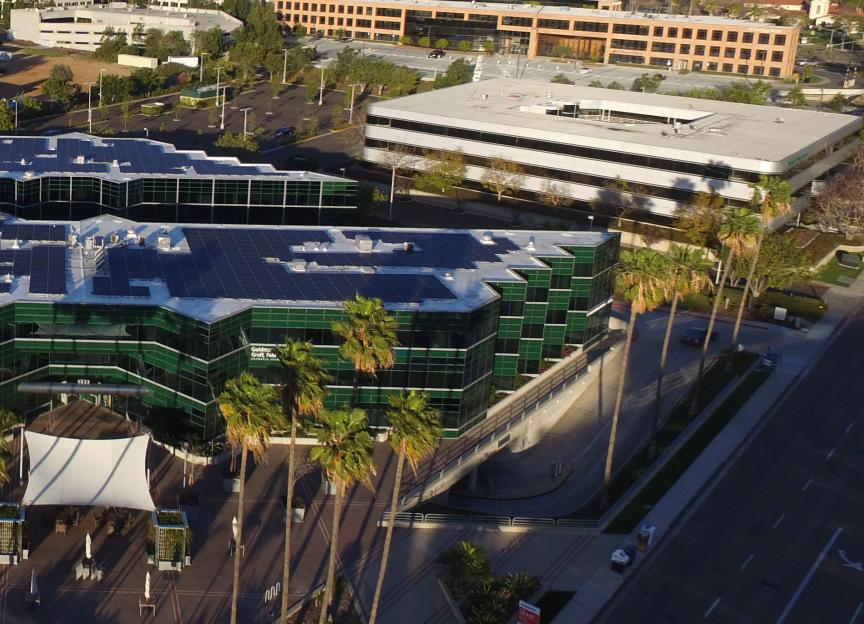

## **Features**

Excellent location and access

Blocks from both Scripps and UCSD Hospitals

Valet parking service available

4/1,000 garage parking

Open central courtyard with outdoor seating

Extensive glass line with abundant maximum natural light

Energy efficient building cost savings: state-of-the-art energy management system, 300kw solar panel system, computerized security, HVAC and lighting

On-site café - Green Light Café

On-site property management