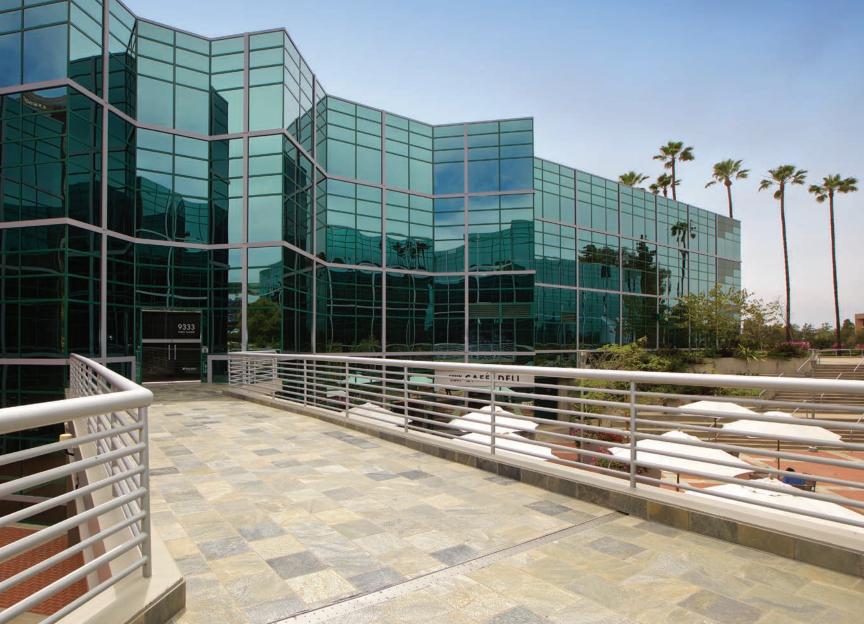

## **Features**

Excellent location and access

Blocks from both Scripps and UCSD Hospitals

Valet parking service available

4/1,000 garage parking

Open central courtyard with outdoor seating

Extensive glass line with abundant maximum natural light

Energy efficient building cost savings: state-of-the-art energy management system, 300kw solar panel system, computerized security, HVAC and lighting

On-site café - Green Light Café

On-site property management