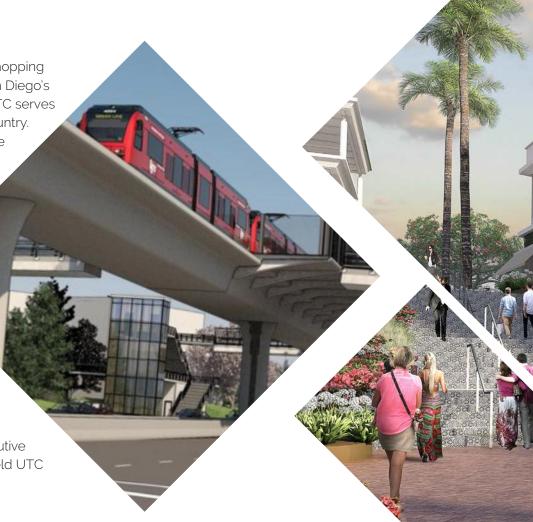

## Mid-Coast Trolley

Nine new stations will be constructed at
Tecolote Road, Clairemont Drive, Balboa
Avenue, Nobel Drive, VA Medical Center,
Pepper Canyon (serving UCSD west campus),
Voigt Drive (serving UCSD east campus), Executive
Drive, and the Terminus Station at the Westfield UTC
Transit Center.