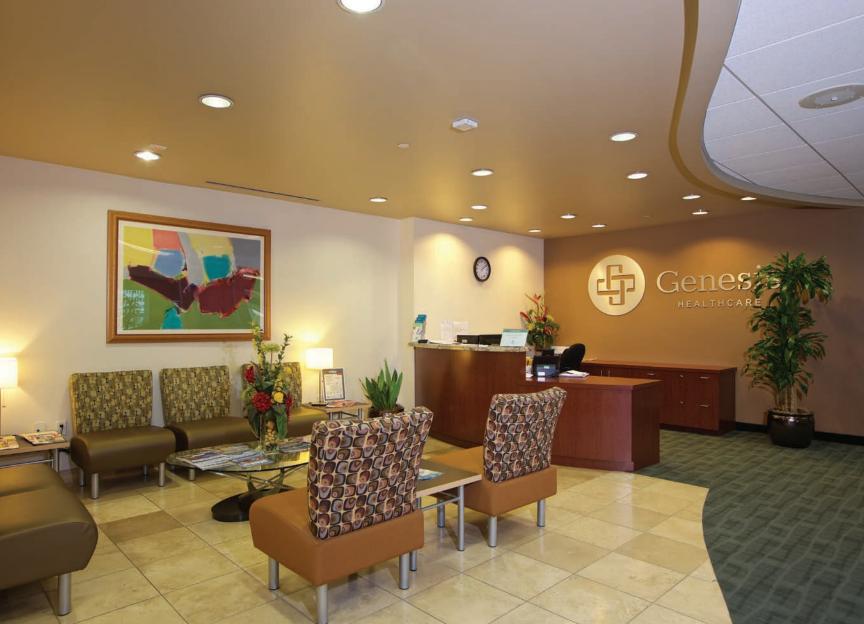

## **Features**

Excellent location and access

Blocks from both Scripps and UCSD Hospitals

Valet parking service available

4/1,000 garage parking

Open central courtyard with outdoor seating

Extensive glass line with abundant maximum natural light

Energy efficient building cost savings: state-of-the-art energy management system, 300kw solar panel system, computerized security, HVAC and lighting

On-site café - Green Light Café

On-site property management