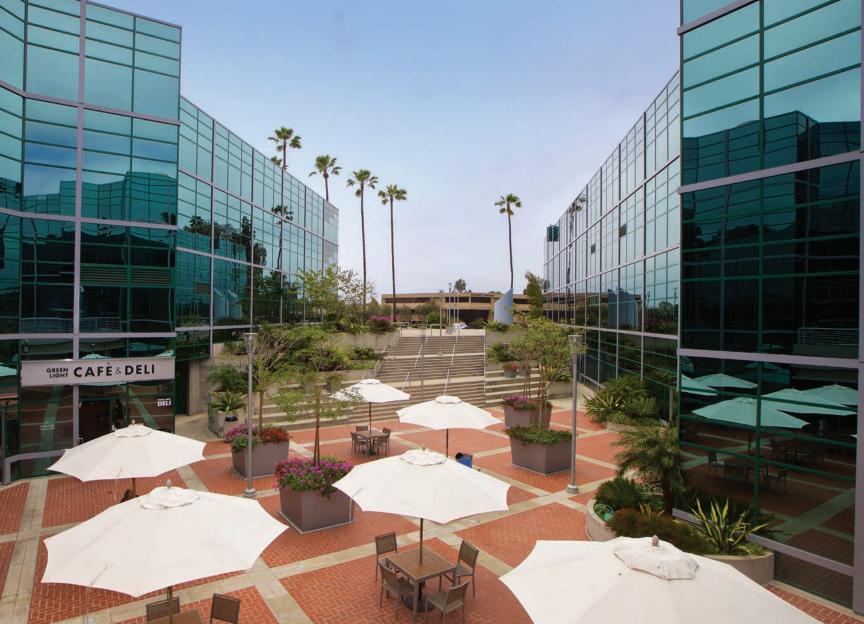

## **Features**

Excellent location and access

Blocks from both Scripps and UCSD Hospitals

Valet parking service available

4/1,000 garage parking

Open central courtyard with outdoor seating

Extensive glass line with abundant maximum natural light

Energy efficient building cost savings: state-of-the-art energy management system, 300kw solar panel system, computerized security, HVAC and lighting

On-site café - Green Light Café

On-site property management