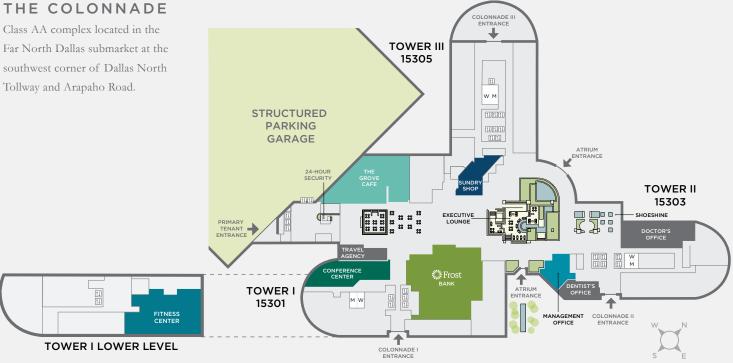

#### THE COLONNADE

Far North Dallas submarket at the southwest corner of Dallas North Tollway and Arapaho Road.

| BUIL | DING | SIZE | Approxi |
|------|------|------|---------|

imately 1.1M RSF

TYPICAL FLOOR SIZE

#### **ON-SITE AMENITIES**

On-site Management Office The Fortis Management Center combines the attributes of property management and a concierge service, including tenant conference planning and an information conduit for events throughout The Colonnade.

The Colonnade Marketplace A multi-station eatery with diverse breakfast, lunch and grab-and-go options and a rotating menu. Additionally, a latte/gelato kiosk will serve coffee drinks and healthy options.

Colonnade Club Open M-F afternoons, this happy hour spot features light fare, beverage service and free WiFi.

Fitness Center Complimentary state-of-the-art facility incorporating yoga classes, a range of cardio and resistance-training machines equipped with TVs. Inclusive of lockers, showers and towel service.

**Conference Center** Offered free of charge, this facility provides video conferencing, WiFi, seating to accomodate 100 people and state-of-the-art audio visual solutions.

Convenience Store Open M-F, providing on-the-go snacks and beverages, greeting cards and gifts.

**On-site Security** 24/7 security with multiple officers on-site and cameras strategically placed throughout the complex.

OTHER AMENITIES

Shoe shine, travel agency, doctor's office and dentist's office.