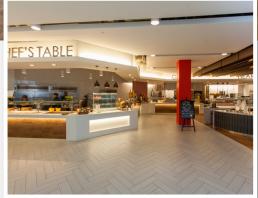

The Colonnade Marketplace A multi-station eatery with diverse breakfast, lunch and grab-and-go options and a rotating menu. Additionally, a latte/gelato kiosk will serve coffee drinks and healthy options.

### **DINE WITH EASE**

A multi-station eatery with diverse breakfast, lunch and grab-and-go options and a rotating menu.

Additionally, a latte/gelato Paciugo kiosk will serve coffee drinks and healthy options.