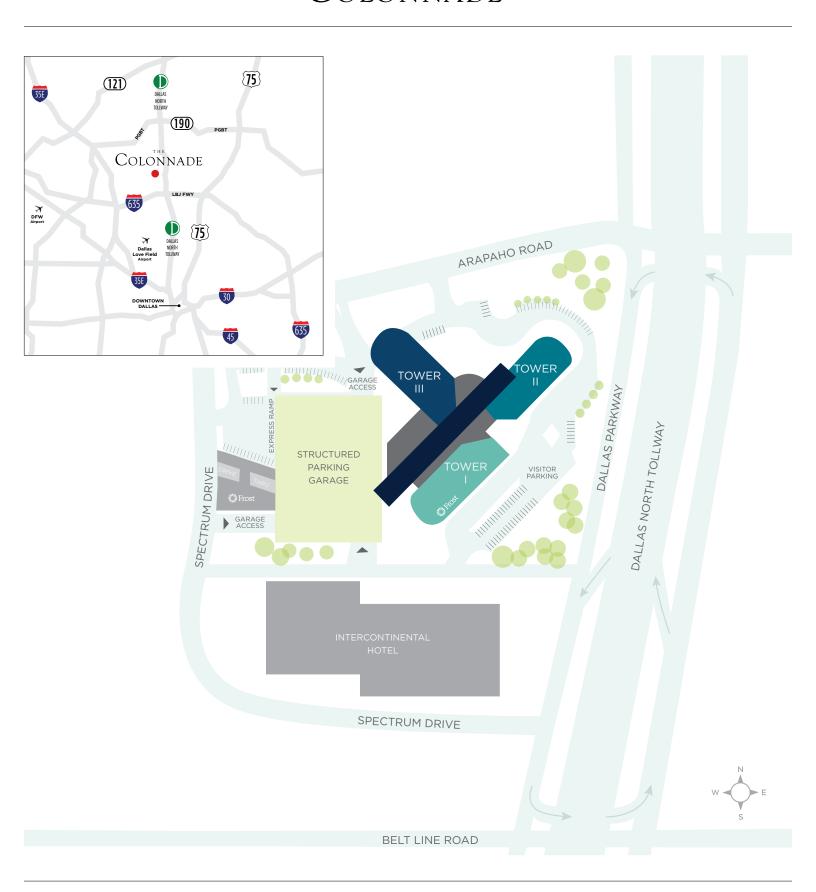

#### THE COLONNADE

Far North Dallas submarket at the southwest corner of Dallas North Tollway and Arapaho Road.

| BUIL | DING | SIZE | Approxi |
|------|------|------|---------|

imately 1.1M RSF

TYPICAL FLOOR SIZE

24,000-26,000 RSF

PARKING

Nine level attached parking structure

LOCAL AMENITIES

Within minutes of more than 170 restaurants, 12 banks, 22 hotels and Galleria Dallas.

JJ LEONARD

214.267.0415

jj.leonard@streamrealty.com

The three towers are connected via a five-story, 70-foot high, barrel-vaulted glass atrium featuring an amenity base that is unrivaled in the market.