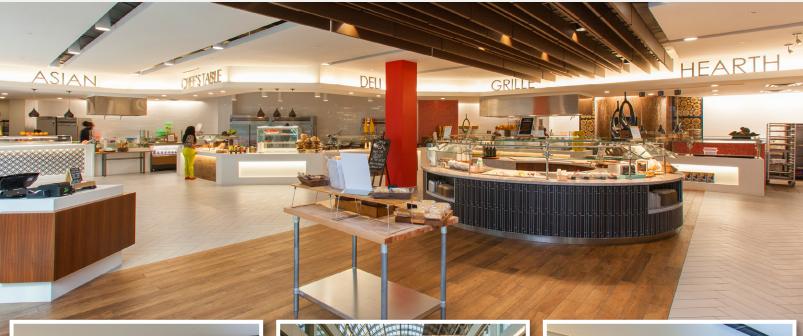

The Colonnade Marketplace A multi-station eatery with diverse breakfast, lunch and grab-and-go options and a rotating menu. Additionally, a latte/gelato kiosk will serve coffee drinks and healthy options.

### **DINE WITH EASE**

A multi-station eatery with diverse breakfast, lunch and grab-and-go options and a rotating menu.

Additionally, a latte/gelato Paciugo kiosk will serve coffee drinks and healthy options.

#### **LOTUS**

Lotus embodies the elements and spirit of Asian Cuisine, emphasizing freshness and quality ingredients with a distinct Eastern philosophy toward food preparation. Simple, classic, mindful of the lotus blossom, Purity.

#### **HEARTH**

Pizzas are made fresh throughout lunch service in the pizza oven. We use Guckenheimer developed recipesfrom Italian Double Zero Flour and San Marzano Tomatoes for our house dough and pizza sauce. We convert traditionally lavish dishes like Chicken Parmesan into deliciously healthy meals.

#### **GRILL**

Good Morning Grill will feature cage-free eggs made to order, sausage, nitrate-free bacon and breakfast Paninis.

Grill Station: Daily items such as grilled burgers, grilled cheese sandwhiches and herb marinated hormone free chicken are available daily.

#### **HEALTH BAR**

Check out our Chef created and seasonally inspired plated salads. Craft your own delicious salad with our multiple selections of lettuce as well as many different fresh toppings and selection of lean proteins.