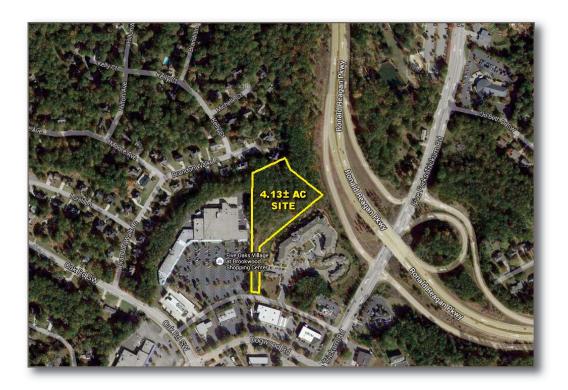

### 4.13± Commercial Acres

2933 Five Forks Trickum Road Lawrenceville, GA 30044

For more information, please contact:

Jeff Graves 678.385.2704 jjg@mcwrealty.com

McWhirter Realty Partners, LLC 300 Galleria Parkway Suite 300 Atlanta, GA 30339 770.955.2000

#### **FEATURES**

- 4.13± Acre Commercial Tract
- · Zoned C-2, General Business
- Located adjacent to shopping center and independent living senior community
- Potential uses: memory care, assisted living, day care, medical, vet clinic
- Priced at \$550,000

## 2933 Five Forks Trickum Road Lawrenceville, GA 30044

For more information, please contact:

Jeff Graves 678.385.2704 jjg@mcwrealty.com

McWhirter Realty Partners, LLC 300 Galleria Parkway Suite 300 Atlanta, GA 30339 770.955.2000