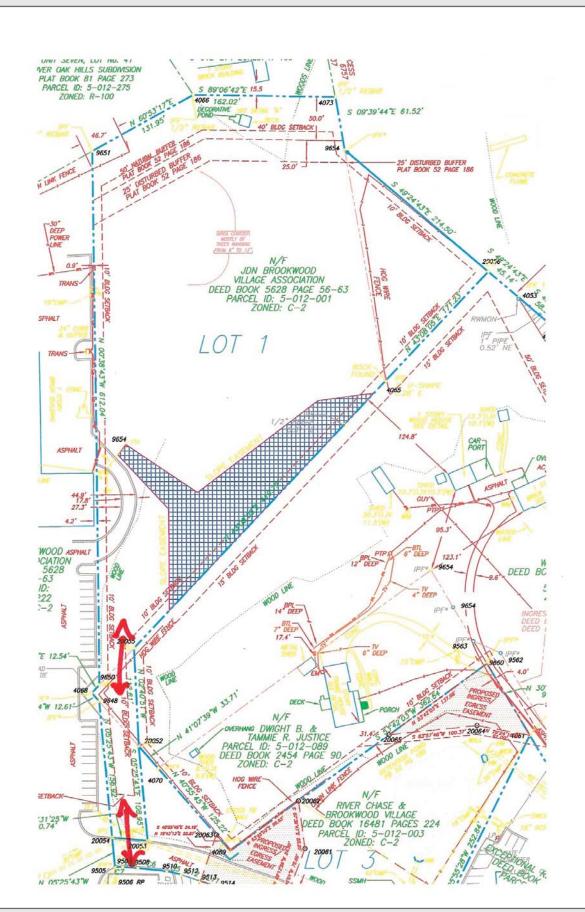

#### **FEATURES**

- 4.13± Acre Commercial Tract
- · Zoned C-2, General Business
- Located adjacent to shopping center and independent living senior community
- Potential uses: memory care, assisted living, day care, medical, vet clinic
- Priced at \$550,000