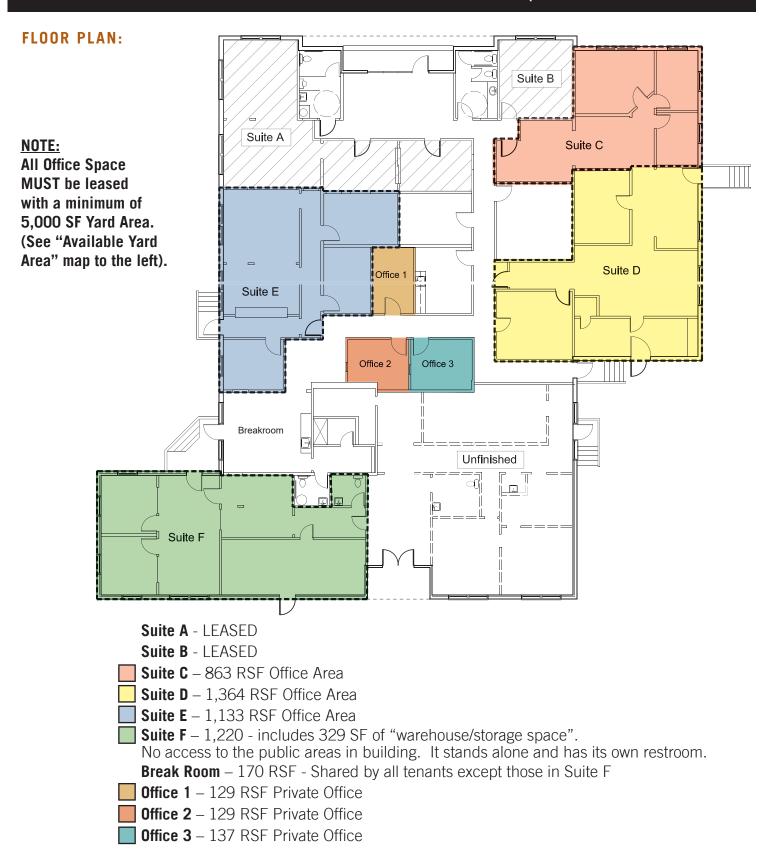

#### **SPACE FEATURES**

+ Private Offices or Small Offices for Lease. Various sizes available from 129-4,975 SF. NOTE: All Office Space **MUST** be leased with a minimum of 5,000 SF Yard Area. (See "Available Yard Area" map to the right).

- + Private Offices: Office #1-129 RSF Office #2-129 RSF Office #3-137 RSF
- + Small Offices: Suite C - reception area and 3 private offices. Suite D reception area, 2 private offices, and 1 large office/ conference room. Suite E-3 private offices, and 1 large office/conference room. Suite F - reception area, 2 private offices, plus open office area, warehouse/ storage area and restrooms.
- + 1 Phase, 3 Wire 120/240 volt power. (200 amp).