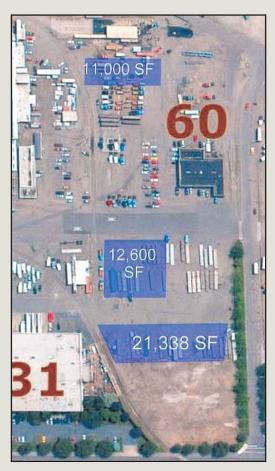

#### **SPACE FEATURES**

+ Private Offices or Small Offices for Lease. Various sizes available from 129-4,975 SF. NOTE: All Office Space **MUST** be leased with a minimum of 5,000 SF Yard Area. (See "Available Yard Area" map to the right).

# **Available Yard Area**