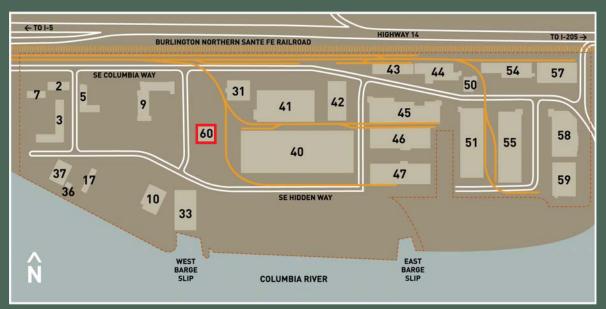

#### **SPACE FEATURES**

+ Private Offices or Small Offices for Lease. Various sizes available from 129-4,975 SF. NOTE: All Office Space **MUST** be leased with a minimum of 5,000 SF Yard Area. (See "Available Yard Area" map to the right).

# **Available Yard Area**