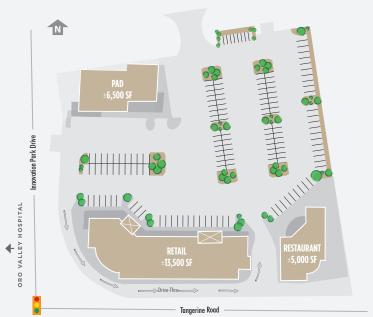

### PROPOSED CORNER DEVELOPMENT

CONCEPTUAL SITE PLAN SUBJECT TO CHANGE, NOT TO SCALE

SITE PLAN NOT TO SCAL

# SPECIFICATIONS

THE CENTER

**SPACE SIZES** 

Phase I: ±25,000 SF Retail Center From ±3,000 SF up to ±13,000 SF

**RENTAL RATES** 

**NNN CHARGES** 

Starting at \$35/SF, NNN

TRE

# HIGHLIGHTS

**End-cap with drive-thru** 

Signalized intersection

Visibility from Tangerine Rd.

**Patio seating for restaurants** 

|                       | 1 mile   | 3 miles   | 5 miles  |
|-----------------------|----------|-----------|----------|
| POPULATION            | 1,686    | 25,157    | 47,568   |
| AVG. HOUSEHOLD SIZE   | 2.50     | 2.29      | 2.36     |
| AVG. HOUSEHOLD INCOME | \$99,003 | \$103,656 | \$99,311 |