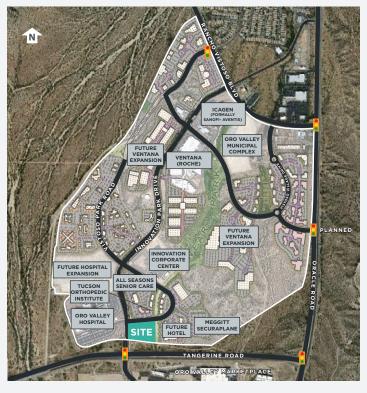

# AT THE ENTRY TO INNOVATION PARK

A master planned business park in a contemporary environment for work and play. Situated on a  $\pm 535$  acre campus in the heart of the Tucson bioscience region, in the town of Oro Valley. www.innovationparkaz.com

Home to Ventana (Roche Group), Sanofi, WNPA (HQ), Oro Valley Hospital, Securaplane (Meggitt) and across the street from Oro Valley Marketplace with power tenant to pull shoppers to the intersection.