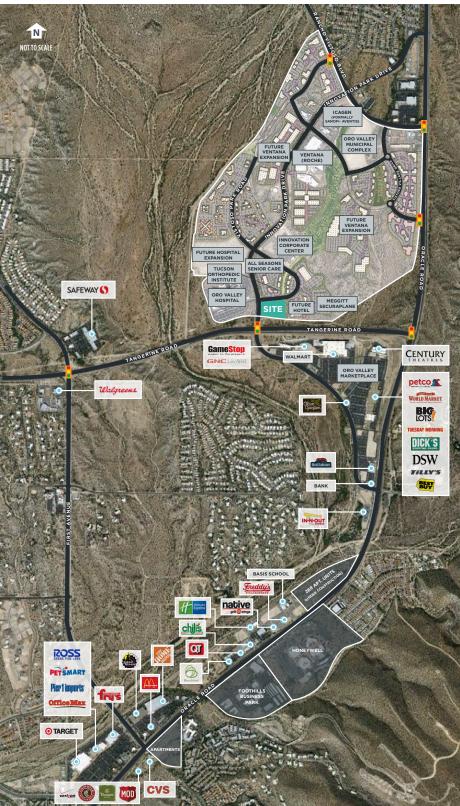

# INN::VATION PARK

HIGH-PROFILE, PLANNED RETAIL DEVELOPMENT
IN ORO VALLEY, ARIZONA

# AT THE ENTRY TO INNOVATION PARK

A master planned business park in a contemporary environment for work and play. Situated on a  $\pm 535$  acre campus in the heart of the Tucson bioscience region, in the town of Oro Valley. www.innovationparkaz.com

Home to Ventana (Roche Group), Sanofi, WNPA (HQ), Oro Valley Hospital, Securaplane (Meggitt) and across the street from Oro Valley Marketplace with power tenant to pull shoppers to the intersection.

### PROPOSED CORNER DEVELOPMENT

CONCEPTUAL SITE PLAN SUBJECT TO CHANGE, NOT TO SCALE

SITE PLAN NOT TO SCAL

**TANGERINE RD (2013)** 

±19,000 VPD

ORACLE RD (2012)

±85,000 VPD