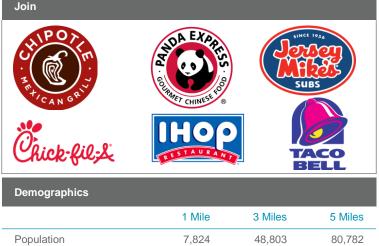

| Population        | 7,824     | 48,803    | 80,782    |
|-------------------|-----------|-----------|-----------|
| No. of Households | 2,494     | 18,089    | 30,722    |
| Avg. HH Income    | \$112,469 | \$101,565 | \$104,048 |