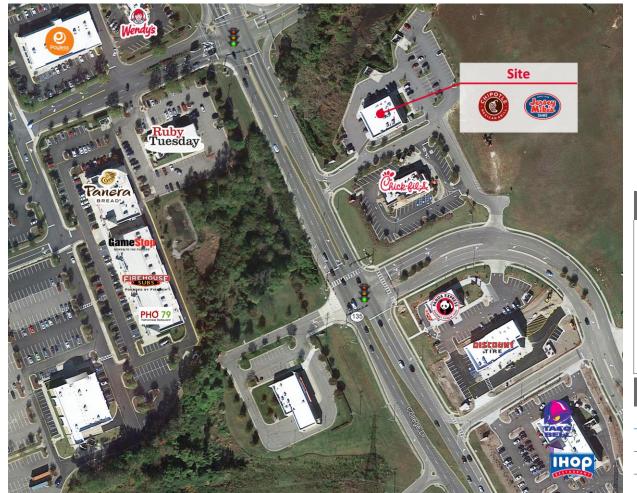

### **Property Features**

- 1,400 SF available
- Direct access to College Drive
- 22,000 VPD on College Drive
- Monument signage available
- Located in the heart of the Harbour View submarket
- Great visibility
- Available immediately