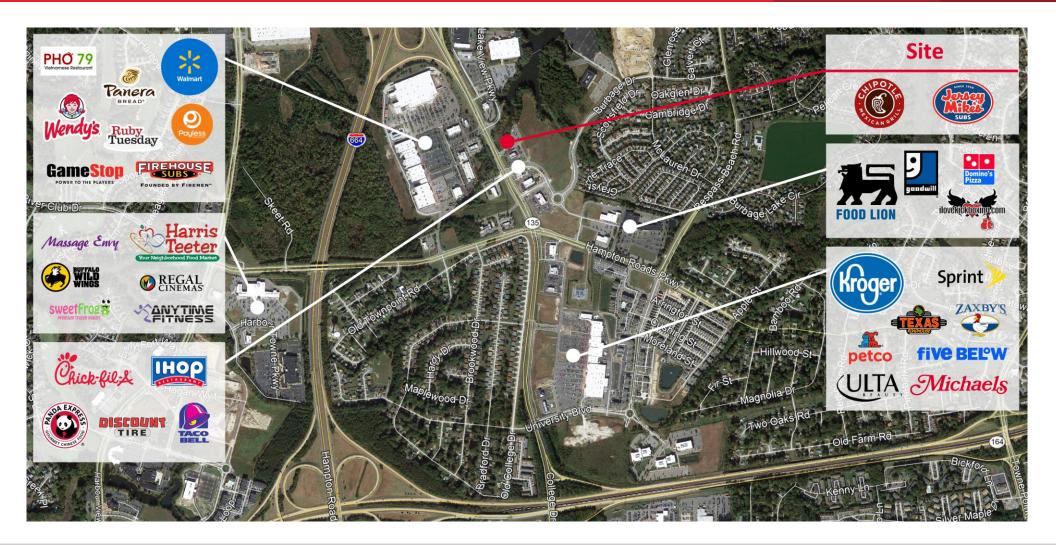

### **Property Features**

- 1,400 SF available
- Direct access to College Drive
- 22,000 VPD on College Drive
- Monument signage available
- Located in the heart of the Harbour View submarket
- Great visibility
- Available immediately