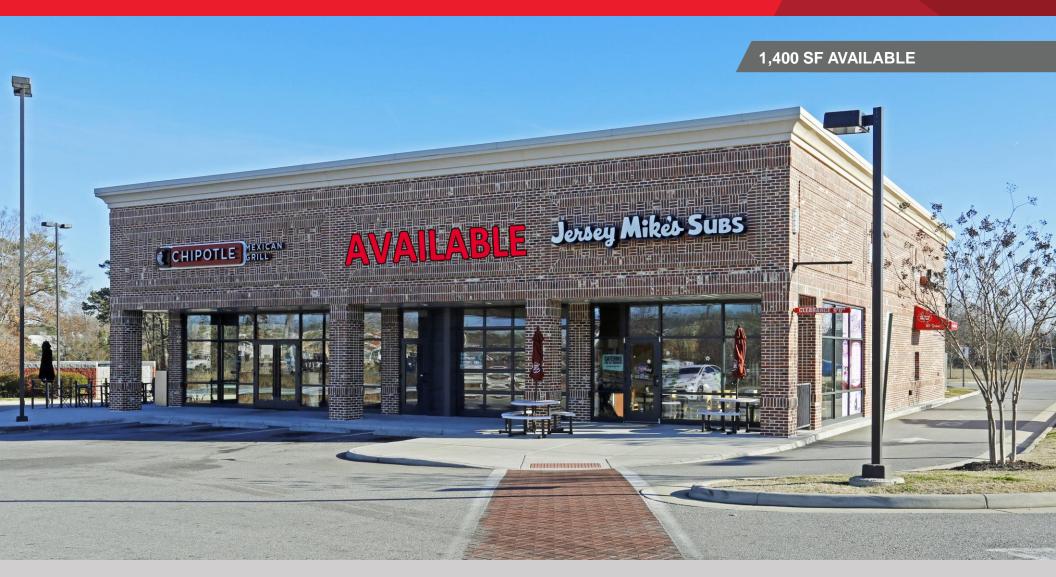

### **Property Features**

- 1,400 SF available
- Direct access to College Drive
- 22,000 VPD on College Drive
- Monument signage available
- Located in the heart of the Harbour View submarket
- Great visibility
- Available immediately