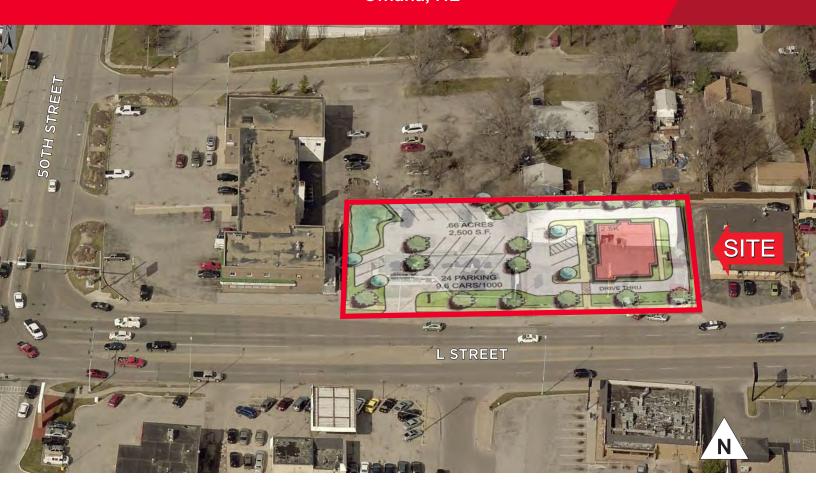

## 4910-30 L Street Redevelopment Opportunity Omaha, NE

### .68 AC Land Redevelopment Opportunity Land Lease: Negotiable

Excellent redevelopment opportunity for a fast food restaurant or other retailer. Site can accommodate a 2,500 SF restaurant with drive-thru. Located on the northeast side of 50<sup>th</sup> and "L" Street. Easily accessible from both directions on "L" Street. Exceptional visibility with over 30,300 cars daily.

### **Property Highlights**

| Lease Rate     | Negotiable  |
|----------------|-------------|
| Gross Acres    | .68 AC      |
| Gross SF       | 29,997 SF   |
| Zoning         | CC and GC   |
| Utilities      | On site     |
| Flood Plain    | No          |
| Traffic Counts | 30,300 EAD1 |