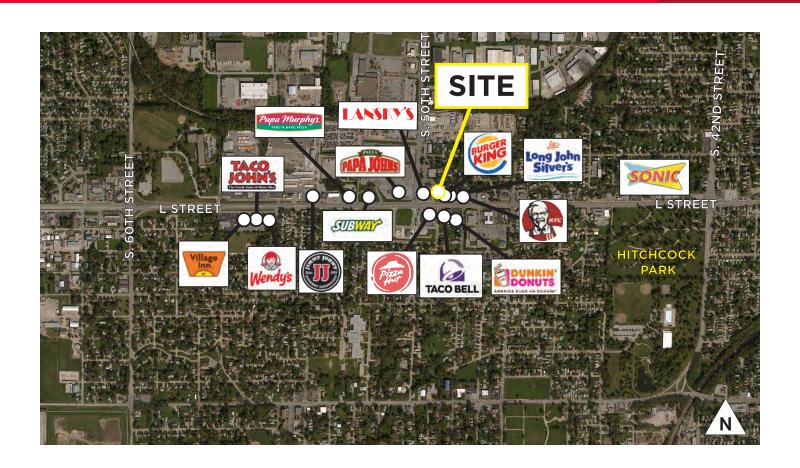

## 4910-30 L Street Redevelopment Opportunity Omaha, NE

### .68 AC Land Redevelopment Opportunity Land Lease: Negotiable

Excellent redevelopment opportunity for a fast food restaurant or other retailer. Site can accommodate a 2,500 SF restaurant with drive-thru. Located on the northeast side of 50<sup>th</sup> and "L" Street. Easily accessible from both directions on "L" Street. Exceptional visibility with over 30,300 cars daily.