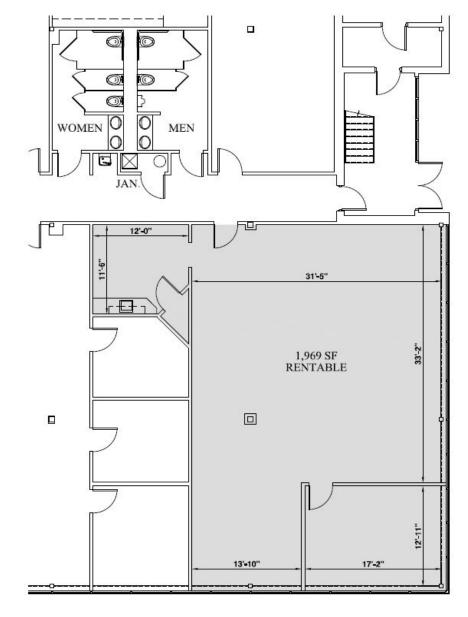

# 1,993 ± SF Office Available For Lease Portsmouth Office Park

## 170 Commerce Way Portsmouth, NH

1,993 ± SF office suite is available for lease in the Portsmouth Office Park.

The office park is convenient to the Spaulding Turnpike, I-95, Downtown Portsmouth and Woodbury Avenue amenities.

#### **Site Features**

- 1,993 ± SF office suite
- 24,000 total gross SF
- 2 story building
- 5 parking spaces/1,000 SF
- Office/research zoning