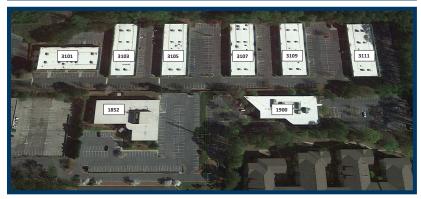

## CENTURY CENTER NORTH

3101, 3103, 3105, 3107, 3109 and 3111 CLAIRMONT ROAD NE, ATLANTA, GA 30329

#### **PROPERTY DETAILS**

- Six single story office buildings with common restrooms having a combined total of 103,224 SF
- Located in DeKalb County in the City of Chamblee
- Easy access to I-85, and signalized light access to Clairmont Road
- · Professional, quiet office campus setting
- Excellent North Atlanta location convenient to Atlanta's most sought-after submarkets of Buckhead, Brookhaven, Midtown, and Central Perimeter
- 2 miles to Peachtree DeKalb Airport; 2.5 miles to new Children's Healthcare of Atlanta office park
- · Hotels, restaurants and shopping nearby

## **Building Facts**

Six buildings total 103,224 SF
Class B Office Space
Built in 1998
Renovated in 2010
Parking Ratio 3.65/1,000 SF

#### **Available Suites**

3103 Clairmont Road NE Suite B - 9,133 SF Suite C - 3,782 SF

#### Fully Leased

3101 Clairmont Road NE 3105 Clairmont Road NE 3107 Clairmont Road NE 3109 Clairmont Road NE 3111 Clairmont Road NE