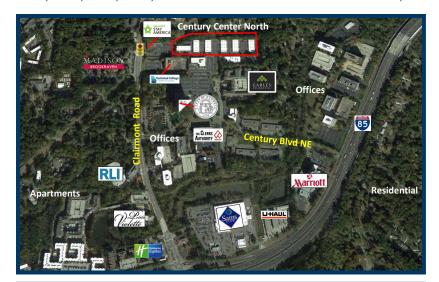

## CENTURY CENTER NORTH

3101, 3103, 3105, 3107, 3109 and 3111 CLAIRMONT ROAD NE, ATLANTA, GA 30329

#### **PROPERTY DETAILS**

- Six single story office buildings with common restrooms having a combined total of 103,224 SF
- Located in DeKalb County in the City of Chamblee
- Easy access to I-85, and signalized light access to Clairmont Road
- · Professional, quiet office campus setting
- Excellent North Atlanta location convenient to Atlanta's most sought-after submarkets of Buckhead, Brookhaven, Midtown, and Central Perimeter
- 2 miles to Peachtree DeKalb Airport; 2.5 miles to new Children's Healthcare of Atlanta office park
- · Hotels, restaurants and shopping nearby