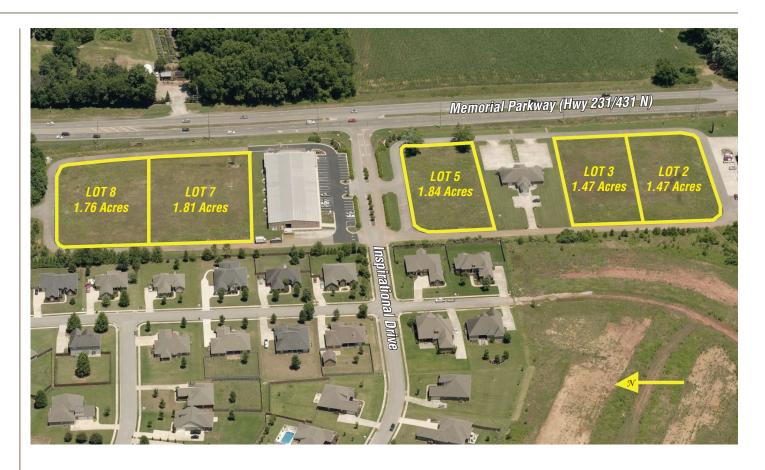

#### **AVAILABLE**

Lot 2 - 1.47 acres

Lot 3 - 1.47 acres

Lot 5 - 1.84 acres

Lot 7 - 1.81 acres

Lot 8 - 1.76 acres

#### **COMMENTS**

- Highly visible location along one of Madison County's most heavily traveled thoroughfares
- Lots are in close proximity to several residential areas and adjacent to Inspiration Pointe
- Located in the county;
  no zoning restrictions
- Up to 3.57 contiguous acres
- Utility, water and sewer connections are available

#### **PRICING**

\$6.25 PSF (\$272,250 per acre)