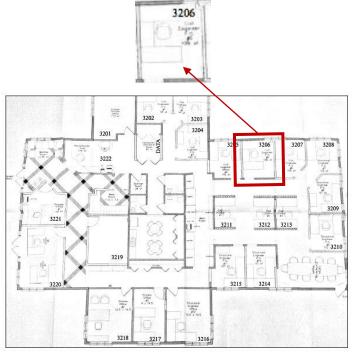

## **Suite 3206**

109 sq ft \$485/mo +Applicable Tax

## Private Office, One Window

- Telecommunication Package One business number with voicemail, one handset (per suite), one data/internet port, wireless internet
- 24/7/365 Access
- Receptionist Services mail pick-up, delivery, guest/client greeting
- Signage on lobby directory
- Janitorial services your office once a week, common areas twice a week
- Conference rooms 4 hours complimentary each month
- Unlimited coffee
- Secure FOB key access

## Executive Suites at World Plaza



## **Due at lease signing:**

Security Deposit \$485 Annual Fee \$300 First Month Rent \$485

Total Due at Signing

\$1,270