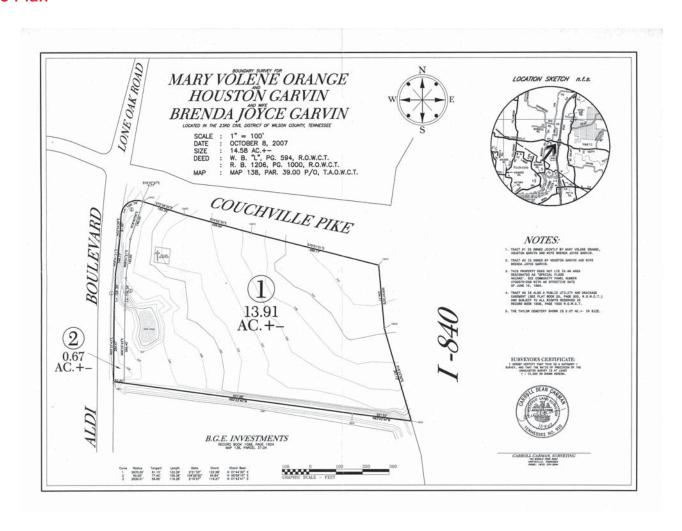

Size Greenlawn Cairo Bend 231 141 Flagsbord Lakewood Flow Green Hill Beckwith 100 Egan Weal End Heights 155 Mount Juliet Schelon Sirver Sphrag Lobanon Manicopal Hills Hills Hills Genover Memory Oaks Clevertill 265 Mount Juliet Schelon Sirver Sphrag Lobanon Manicopal Airport Clevertill 265 Nover Sphrag Hills Beinda City Memory Oaks Clevertill 265 Nover Sphrag Genove Memory Oaks Creek Rural Hill Bairds Mil Couchville Rockdale Stones River Sphrag Hurricane Vesta Nover Camp 266 Smyrna Airport Coalers Gorner Camp 266 Smyrna Airport Camp 266 Smyr

## **Fred Kane**

+1 615 301 2802 fred.kane@cushwake.com 1033 Demonbreun, Suite 600 Nashville, TN 37203 main +1 615 301 2800 fax +1 615 301 2957 cushmanwakefield.com

## **FOR SALE**

# **I-840 Commercial Property**

Lebanon, Tennessee

## Site Plan