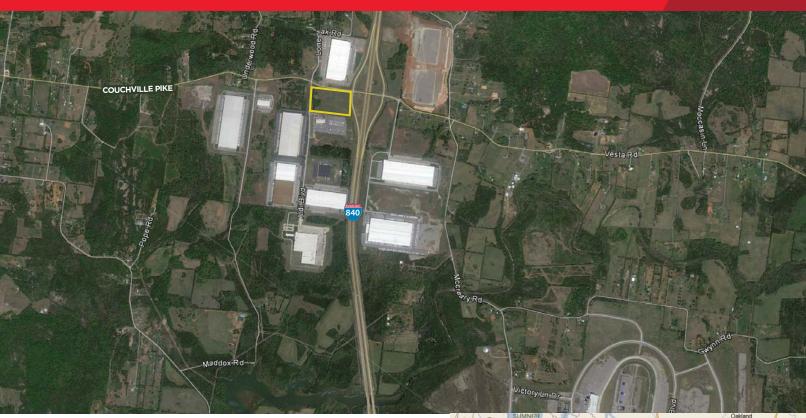

## **Property Highlights**

- · Located at Exit 67, Couchville Pike
- C-4 Commercial Zoning
- All utilities available
- 600' Frontage on SR 840
- 1,000' Frontage on Couchville Pike
- SR 840 Auto Counts: 24,618 per day