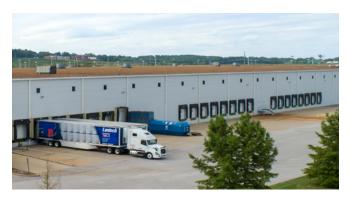

## MODERN DISTRIBUTION FACILITY -

Building Size $\pm 344,765$  SFAvailable Area $\pm 241,448$  SFDivisible To $\pm 90,000$  SF

Office 3,195 SF existing offices

Clear Height 30'

**Column Spacing** 50'w x 40'd (50' speed bay)

**Dock Doors** 32 (expandable to 50)

Drive-in Doors 2 Truck Court 130'

Car Parking 77 (expandable)

**Trailer Parking** 50 **Sprinkler** ESFR

**Lighting** LED w/ occupancy sensors

Asking Rate \$3.25/SF/NNN

Park 370 Center 1 is a ±344,765 sf, modern distribution facility well suited for logistics and e-commerce customers. Located in Hazelwood, Missouri, a business-friendly city, the site benefits from a full 4-way interchange and is strategically located less than a mile from Hwy 370 and two miles from I-270.