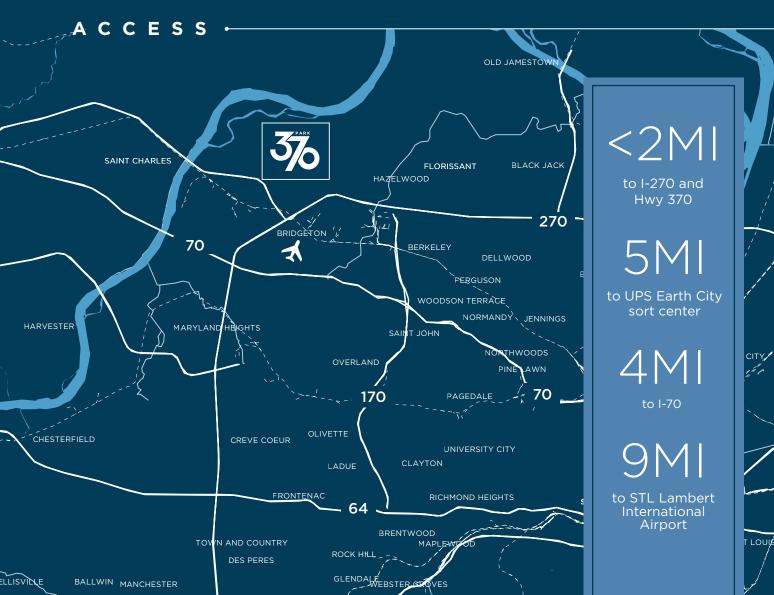

**Dock Doors** 32 (expandable to 50)

Drive-in Doors 2 Truck Court 130'

Car Parking 77 (expandable)

**Trailer Parking** 50 **Sprinkler** ESFR

**Lighting** LED w/ occupancy sensors

Asking Rate \$3.25/SF/NNN

Park 370 Center 1 is a ±344,765 sf, modern distribution facility well suited for logistics and e-commerce customers. Located in Hazelwood, Missouri, a business-friendly city, the site benefits from a full 4-way interchange and is strategically located less than a mile from Hwy 370 and two miles from I-270.