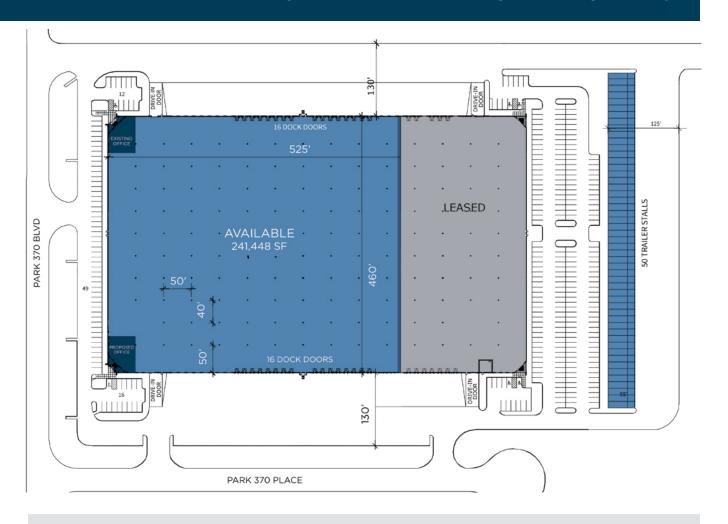

## PROPERTY HIGHLIGHTS

**±241,448 SF** AVAILABLE |

±90,000 SF TO DIVISIBLE

30' CLEAR HEIGHT

32 DOCK DOORS

|5

TRAILER

## MODERN DISTRIBUTION FACILITY -

Building Size $\pm 344,765$  SFAvailable Area $\pm 241,448$  SFDivisible To $\pm 90,000$  SF

Office 3,195 SF existing offices

Clear Height 30'

**Column Spacing** 50'w x 40'd (50' speed bay)

**Dock Doors** 32 (expandable to 50)

Drive-in Doors 2 Truck Court 130'

Car Parking 77 (expandable)

**Trailer Parking** 50 **Sprinkler** ESFR

**Lighting** LED w/ occupancy sensors

Asking Rate \$3.25/SF/NNN

Park 370 Center 1 is a ±344,765 sf, modern distribution facility well suited for logistics and e-commerce customers. Located in Hazelwood, Missouri, a business-friendly city, the site benefits from a full 4-way interchange and is strategically located less than a mile from Hwy 370 and two miles from I-270.