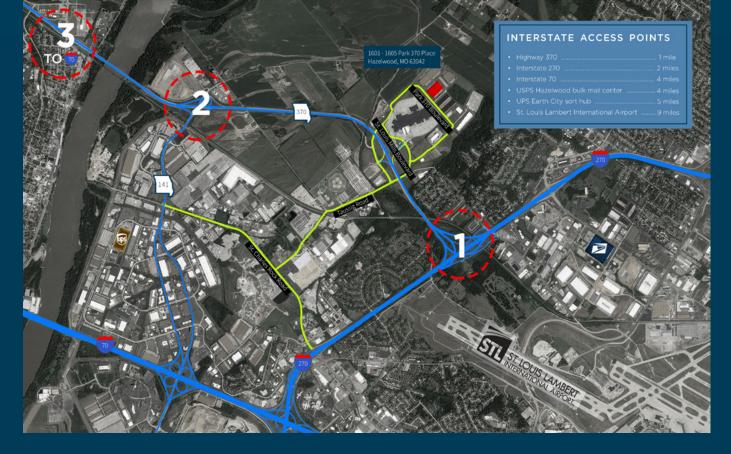

**Dock Doors** 32 (expandable to 50)

Drive-in Doors 2 Truck Court 130'

Car Parking 77 (expandable)

**Trailer Parking** 50 **Sprinkler** ESFR

**Lighting** LED w/ occupancy sensors

Asking Rate \$3.25/SF/NNN

Park 370 Center 1 is a ±344,765 sf, modern distribution facility well suited for logistics and e-commerce customers. Located in Hazelwood, Missouri, a business-friendly city, the site benefits from a full 4-way interchange and is strategically located less than a mile from Hwy 370 and two miles from I-270.