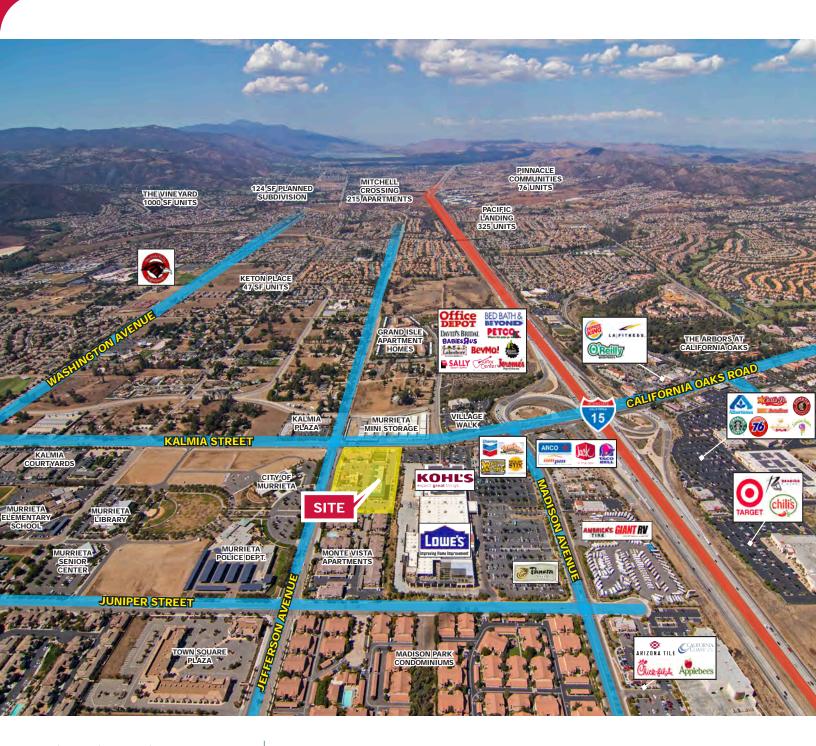

#### PROPERTY HIGHLIGHTS:

- Class "A" office building
- Suite sizes starting at ±764 square feet
- 5/1,000 Parking ratio
- Across the street from Murrieta City Hall & Town Center
- In house architect, easy to conform space to tenant's needs
- Walking distance to services
- See attached availability
- Lockbox located on 2nd floor handrail, contact agent for touring instructions