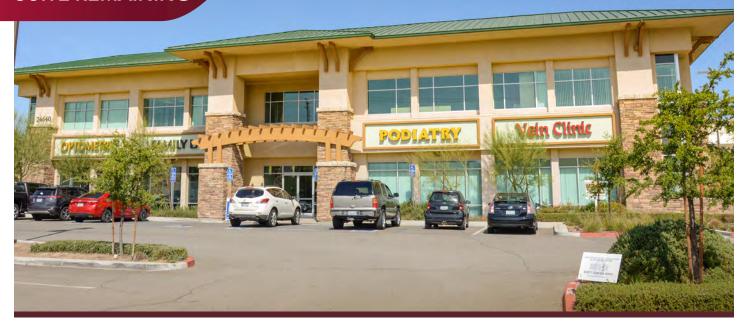

#### **OLIVEWOOD PROFESSIONAL BUILDING**

24640 JEFFERSON AVE - MURRIETA

#### PROPERTY HIGHLIGHTS:

- Class "A" office building
- Suite sizes starting at ±764 square feet
- 5/1,000 Parking ratio
- Across the street from Murrieta City Hall & Town Center
- In house architect, easy to conform space to tenant's needs
- Walking distance to services
- See attached availability
- Lockbox located on 2nd floor handrail, contact agent for touring instructions

### ONE SUITE ±1,321 SF SUITE REMAINING OLIVEWOOD PROFESSIONAL BUILDING

LEE & ASSOCIATES

24640 JEFFERSON AVE - MURRIETA, CA

| AVAILABILITY     |          |              |                                                       |  |  |  |
|------------------|----------|--------------|-------------------------------------------------------|--|--|--|
| 1ST FLOOR SUITES |          |              |                                                       |  |  |  |
| SUITE            | (±) RSF* | RATE PER RSF | DESCRIPTION                                           |  |  |  |
| 100              | 4,370    |              | LEASED - Cal Oaks Vision Center                       |  |  |  |
| 105              | 1,240    |              | LEASED - The Vein Clinic                              |  |  |  |
| 107              | 1,458    |              | LEASED - Cal Oaks Vision                              |  |  |  |
| 109              | 2,070    |              | LEASED - Podiatry Services                            |  |  |  |
| 2ND FLOOR SUITES |          |              |                                                       |  |  |  |
| SUITE            | (±)RSF*  | RATE PER RSF | DESCRIPTION                                           |  |  |  |
| 200              | 764      |              | LEASED - Law Office                                   |  |  |  |
| 201              | 1,181    |              | LEASED - Accounting Office                            |  |  |  |
| 202              | 1,307    |              | LEASED - Counseling Office                            |  |  |  |
| 203              | 958      |              | LEASED - Therapy Office                               |  |  |  |
| 204              | 964      |              | LEASED - Law Office                                   |  |  |  |
| 205              | 972      |              | LEASED - Law Office                                   |  |  |  |
| 206              | 1,147    |              | LEASED                                                |  |  |  |
| 207              | 1,147    |              | LEASED - Raftelis Financial Consultants, Inc          |  |  |  |
| 208              | 1,321    | \$1.85 NNN   | Refer to Conceptual Plan or Build To Suit Opportunity |  |  |  |