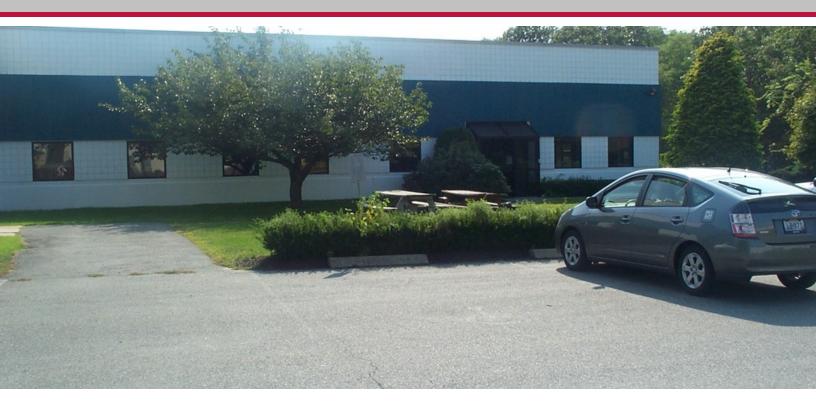

# 88 BOYD AVENUE

East Providence, RI 02914

#### **LEEDS MITCHELL IV, SIOR**

Executive Vice President 401.751.3200 x307 leeds@mgcommercial.com

#### **MG COMMERCIAL**

365 Eddy Street, Penthouse Suite Providence, RI 02903 401.751.3200 | mgcommercial.com

### **PROPERTY SUMMARY**



#### **PROPERTY DESCRIPTION**

Two suites, 5,530 SF and 1,590 SF of nicely appointed office space.

#### **LOCATION DESCRIPTION**

Located just off of Warren Avenue in East Providence, 88 Boyd is less than 2 minutes to Route 195 West, 5 minutes to Providence and moments to all amenities on Route 6 in Seekonk.

#### **PROPERTY HIGHLIGHTS**

- · Ample On-Site Parking
- Easily Accessible
- · Surrounded by Countless Amenities

#### **OFFERING SUMMARY**

| Lease Rate:    | \$12.00 SF/yr (MG) |
|----------------|--------------------|
| Available SF:  | 1,590 - 5,530 SF   |
| Lot Size:      | 117,116 SF         |
| Building Size: | 25,663 SF          |

| SPACES    | LEASE RATE:   | SIZE (SF) |
|-----------|---------------|-----------|
| Suite 101 | \$12.00 SF/yr | 5,530     |
| Suite 102 | \$1