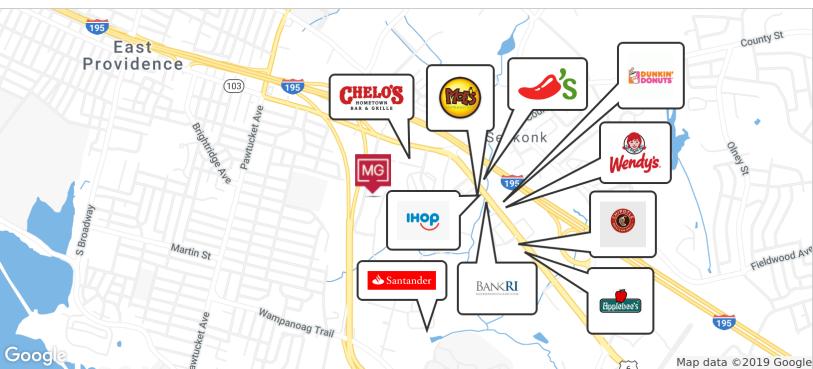

#### **LOCATION DESCRIPTION**

Located just off of Warren Avenue in East Providence, 88 Boyd is less than 2 minutes to Route 195 West, 5 minutes to Providence and moments to all amenities on Route 6 in Seekonk.

#### **PROPERTY HIGHLIGHTS**

- · Ample On-Site Parking
- Easily Accessible
- · Surrounded by Countless Amenities

## **LOCATION MAPS**