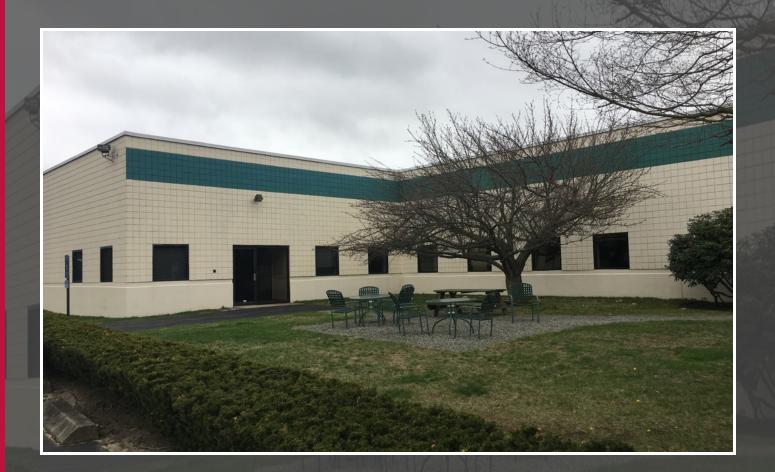

# 88 BOYD AVENUE

East Providence, RI 02914

#### **PROPERTY DESCRIPTION**

Two suites, 5,530 SF and 1,590 SF of nicely appointed office space.

#### **PROPERTY HIGHLIGHTS**

- · Ample On-Site Parking
- Easily Accessible
- · Surrounded by Countless Amenities