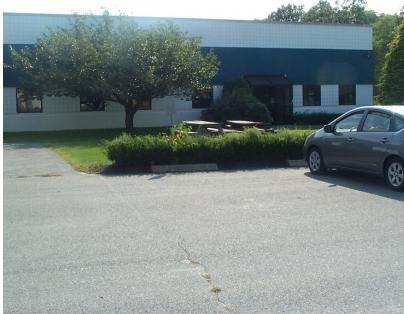

195 West, 5 minutes to Providence and moments to all amenities on Route 6 in Seekonk.

#### **PROPERTY HIGHLIGHTS**

- · Ample On-Site Parking
- Easily Accessible
- · Surrounded by Countless Amenities

#### **OFFERING SUMMARY**

| Lease Rate:    | \$12.00 SF/yr (MG) |
|----------------|--------------------|
| Available SF:  | 1,590 - 5,530 SF   |
| Lot Size:      | 117,116 SF         |
| Building Size: | 25,663 SF          |

| SPACES    | LEASE RATE:   | SIZE (SF) |
|-----------|---------------|-----------|
| Suite 101 | \$12.00 SF/yr | 5,530     |
| Suite 102 | \$12.00 SF/yr | 1,590     |

#### LEEDS MITCHELL IV, SIOR

Executive Vice President 401.751.3200 x307 leeds@mgcommercial.com 365 Eddy Street, Penthouse Suite Providence, RI 02903 mgcommercial.com



# **ADDITIONAL PHOTOS**









#### LEEDS MITCHELL IV, SIOR

Executive Vice President 401.751.3200 x307 leeds@mgcommercial.com 365 Eddy Street, Penthouse Suite Providence, RI 02903 mgcommercial.com



## **LOCATION MAPS**





#### LEEDS MITCHELL IV, SIOR

Executive Vice President 401.751.3200 x307 leeds@mgcommercial.com 365 Eddy Street, Penthouse Suite Providence, RI 02903 mgcommercial.com