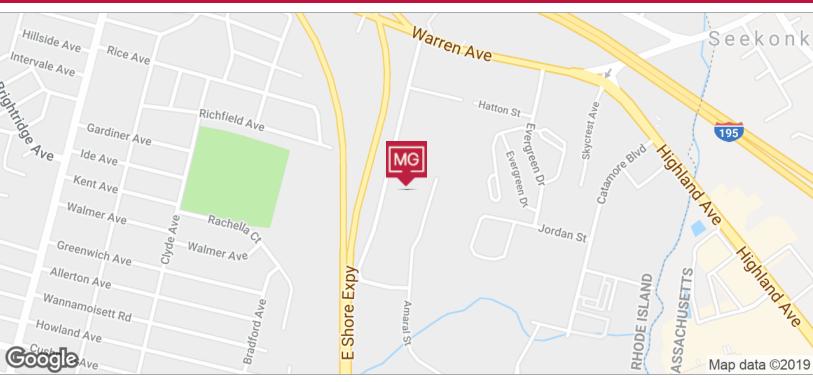

#### **LOCATION DESCRIPTION**

Located just off of Warren Avenue in East Providence, 88 Boyd is less than 2 minutes to Route 195 West, 5 minutes to Providence and moments to all amenities on Route 6 in Seekonk.

## **LOCATION MAPS**