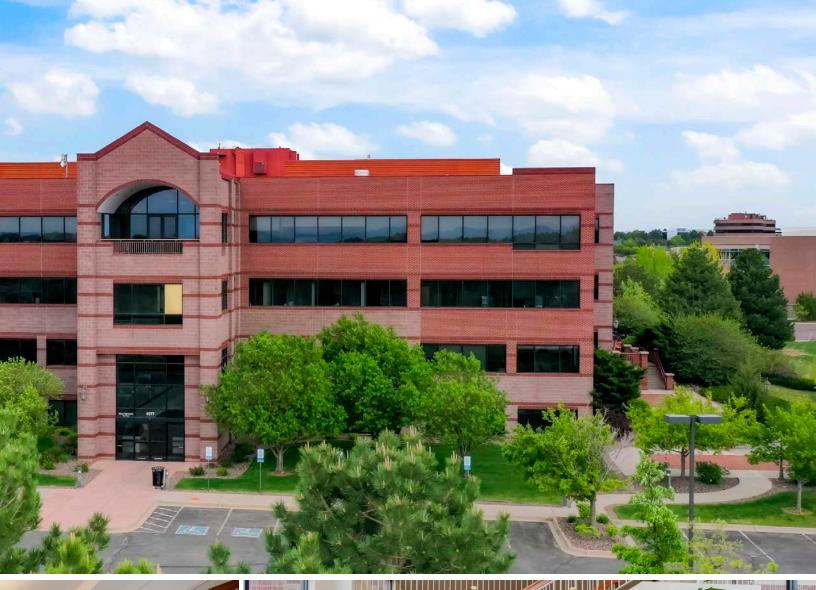

6377 S Revere Pky, Centennial, CO 80111

CUSHMAN & WAKEFIELD

6377 S Revere Pky, Centennial, CO 80111

## **BUILDING DETAILS:**

RBA: 63,364 SF

Year Built: 2000

Building B

Stories: 4

Typical 15,000 SF Floor:

Parking: 4.10 : 1,000 SF

# 6377 S Revere Pky, Centennial, CO 80111