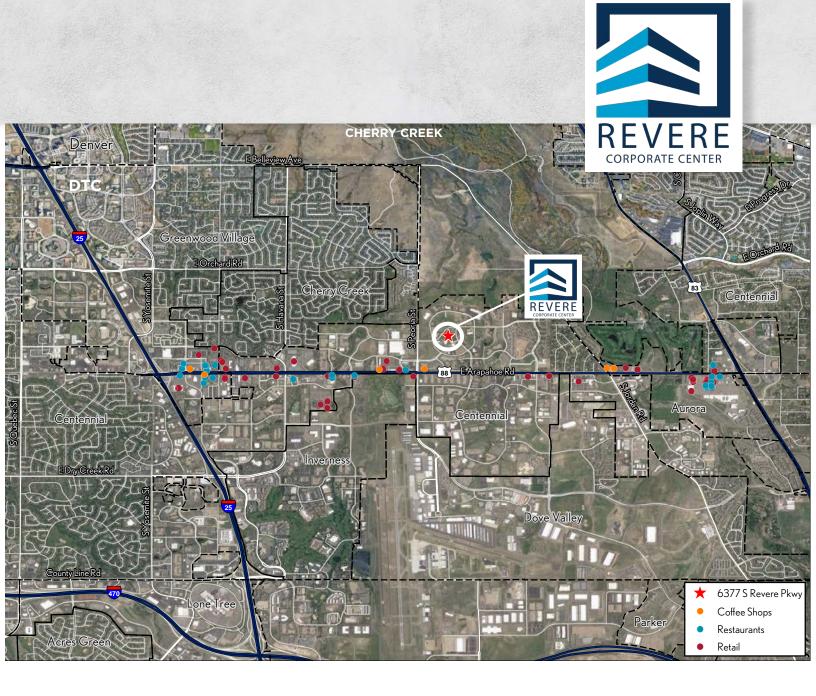

#### **BUILDING LOCATION:**

- Incredible Denver location with multiple restaurants & retailers within half a mile
- Easy access to Interstate 25, Arapahoe Road

## **NUMEROUS WALKABLE AMENITIES!**