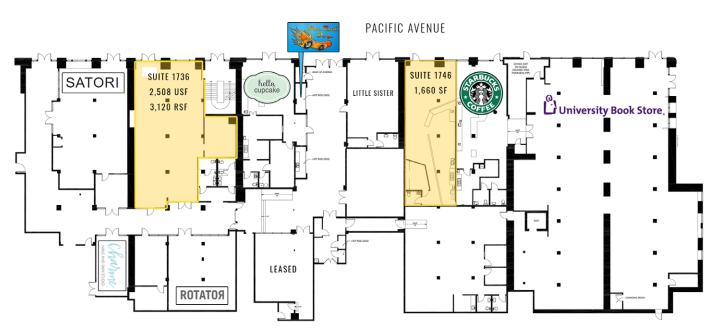

## 1746 PACIFIC AVE - NORTH BUILDING

SUITE 1746 - \$19.00 PSF, \$6.07 NNN SUITE 1736 - \$19.00 PSF, \$6.07 NNN