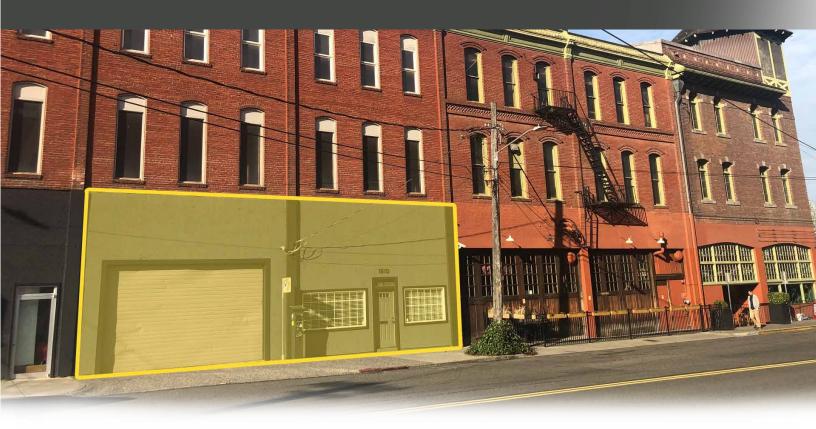

#### 1910-1912 JEFFERSON AVE - WILD BLDG

JEFFERSON AVE

1,200 - 3,000 SF

ASKING: \$14 PSF, NNN \$4.44