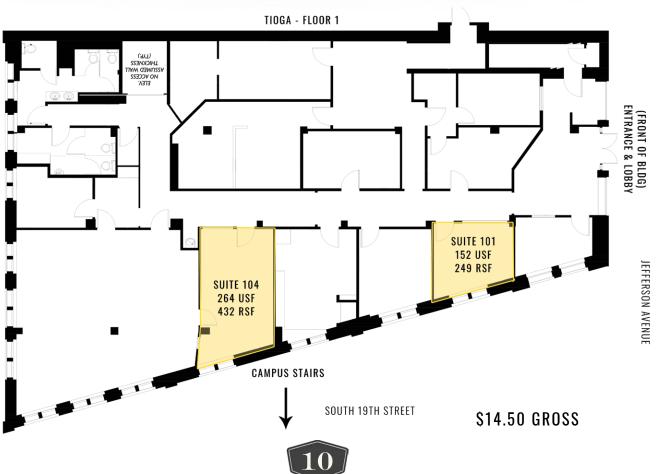

RIVE OR RIDE IT'S ALL CLOSE BY



#### DOWNTOWN TACOMA AERIAL



- 🤨 1 1916 PACIFIC AVE | SOUTH BUILDING
- 🤨 2 1746 PACIFIC AVE | NORTH BUILDING
- 🧐 3 1907 JEFFERSON AVE | TIOGA (1ST, 2ND & 3RD FLOORS)
- 4 1910-1912 JEFFERSON AVE | WILD BUILDING
- 🨏 5 1903 MARKET ST | SWISS HALL (2ND FLOOR)
- 9 6 1742 MARKET ST | LABORERS HALL
- 🥠 7 1929 1935 S FAWCETT AVE | TNT BUILDING



# FOR OFFICE & RETAIL LEASING

#### **BRIANA HICKEY**

Neil Walter Company T 253.779.2424 C 253.228.9636



#### CARRIE WALKER

First Western Properties Tacoma, Inc T 253.284.3644 C 253.307.1333





## EXPERIENCE THE PAC AVE DISTRICT



### 1916 PACIFIC AVE - SOUTH BUILDING





## 1746 PACIFIC AVE - NORTH BUILDING





SUITE 1746 - \$19.00 PSF, \$6.07 NNN SUITE 1736 - \$19.00 PSF, \$6.07 NNN

### TIOGA - 1ST FLOOR





## TIOGA - 2ND & 3RD FLOORS



#### 1910-1912 JEFFERSON AVE - WILD BLDG





JEFFERSON AVE

1,200 - 3,000 SF

ASKING: \$14 PSF, NNN \$4.44



## 1903 MARKET STREET - SWISS HALL





JEFFERSON AVENUE

\$18.00 PSF, \$3.71 NNN



# 1742 MARKET ST - LABORERS HALL





# 1929-1935 S FAWCETT AVE - TNT







### 1929-1935 S FAWCETT AVE - TNT





16



GOOD EATS. SHOPS. MUSEUMS AND MORE. EXPERIENCE THE PAC AVE DISTRICT

#### FOR OFFICE & RETAIL LEASING

#### **BRIANA HICKEY**

Neil Walter Company T 253.779.2424 C 253.228.9636



#### CARRIE WALKER

First Western Properties Tacoma, Inc T 253.284.3644 C 253.307.1333