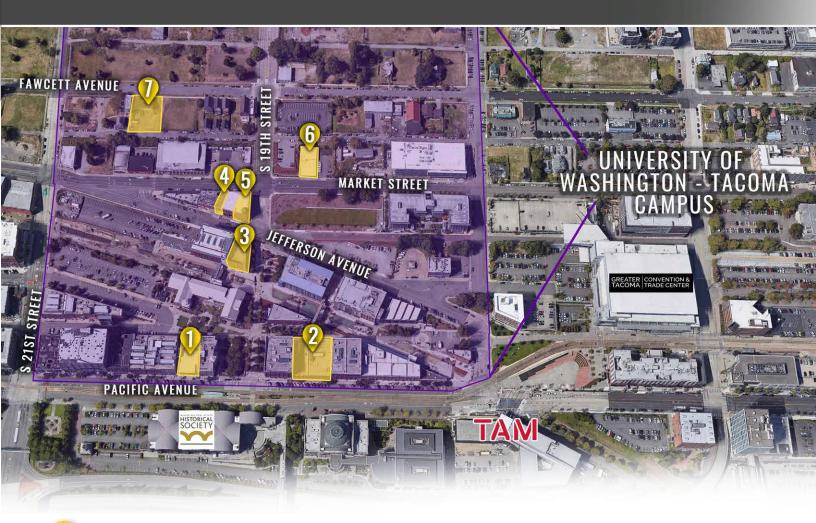

#### DOWNTOWN TACOMA AERIAL

- 🤨 1 1916 PACIFIC AVE | SOUTH BUILDING
- 🤨 2 1746 PACIFIC AVE | NORTH BUILDING
- 🧐 3 1907 JEFFERSON AVE | TIOGA (1ST, 2ND & 3RD FLOORS)
- 4 1910-1912 JEFFERSON AVE | WILD BUILDING
- 🨏 5 1903 MARKET ST | SWISS HALL (2ND FLOOR)
- 9 6 1742 MARKET ST | LABORERS HALL
- 🥠 7 1929 1935 S FAWCETT AVE | TNT BUILDING