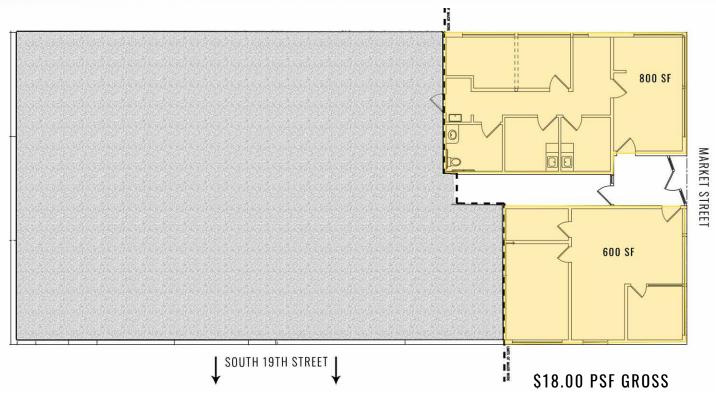

T | SWISS HALL (2ND FLOOR)
- 9 6 1742 MARKET ST | LABORERS HALL
- 🥠 7 1929 1935 S FAWCETT AVE | TNT BUILDING



# FOR OFFICE & RETAIL LEASING

#### **BRIANA HICKEY**

Neil Walter Company T 253.779.2424 C 253.228.9636



#### CARRIE WALKER

First Western Properties Tacoma, Inc T 253.284.3644 C 253.307.1333





## EXPERIENCE THE PAC AVE DISTRICT



### 1916 PACIFIC AVE - SOUTH BUILDING





## 1746 PACIFIC AVE - NORTH BUILDING





SUITE 1746 - \$19.00 PSF, \$6.07 NNN SUITE 1736 - \$19.00 PSF, \$6.07 NNN

### TIOGA - 1ST FLOOR





## TIOGA - 2ND & 3RD FLOORS



#### 1910-1912 JEFFERSON AVE - WILD BLDG





JEFFERSON AVE

1,200 - 3,000 SF

ASKING: \$14 PSF, NNN \$4.44



## 1903 MARKET STREET - SWISS HALL





JEFFERSON AVENUE

\$18.00 PSF, \$3.71 NNN



# 1742 MARKET ST - LABORERS HALL





# 1929-1935 S FAWCETT AVE - TNT







### 1929-1935 S FAWCETT AVE - TNT





16



GOOD EATS. SHOPS. MUSEUMS AND MORE. EXPERIENCE THE PAC AVE DISTRICT

#### FOR OFFICE & RETAIL LEASING

#### **BRIANA HICKEY**

Neil Walter Company T 253.779.2424 C 253.228.9636



#### CARRIE WALKER

First Western Properties Tacoma, Inc T 253.284.3644 C 253.307.1333