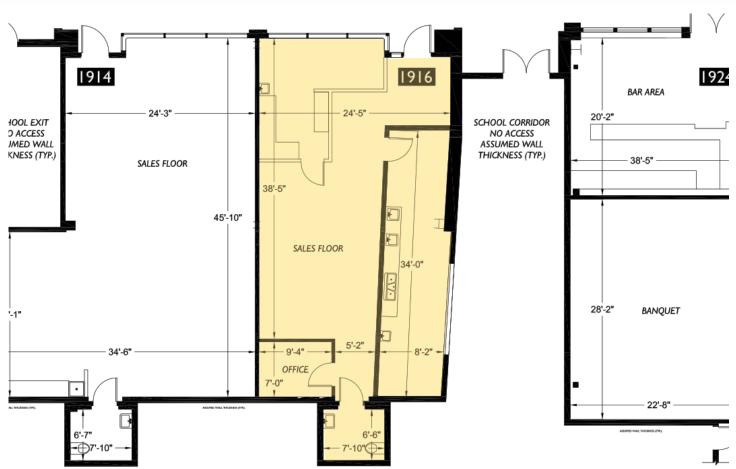

ith the arts, and examples of the urban resurgence through historic buildings that were once breweries, warehouses, and more.



# WALK, BIKE, DRIVE OR RIDE IT'S ALL CLOSE BY



#### DOWNTOWN TACOMA AERIAL



- 🤨 1 1916 PACIFIC AVE | SOUTH BUILDING
- 🤨 2 1746 PACIFIC AVE | NORTH BUILDING
- 🧐 3 1907 JEFFERSON AVE | TIOGA (1ST, 2ND & 3RD FLOORS)
- 4 1910-1912 JEFFERSON AVE | WILD BUILDING
- 🨏 5 1903 MARKET ST | SWISS HALL (2ND FLOOR)
- 9 6 1742 MARKET ST | LABORERS HALL
- 🥠 7 1929 1935 S FAWCETT AVE | TNT BUILDING



# FOR OFFICE & RETAIL LEASING

#### **BRIANA HICKEY**

Neil Walter Company T 253.779.2424 C 253.228.9636



#### CARRIE WALKER

First Western Properties Tacoma, Inc T 253.284.3644 C 253.307.1333





## EXPERIENCE THE PAC AVE DISTRICT



### 1916 PACIFIC AVE - SOUTH BUILDING





## 1746 PACIFIC AVE - NORTH BUILDING





SUITE 1746 - \$19.00 PSF, \$6.07 NNN SUITE 1736 - \$19.00 PSF, \$6.07 NNN

### TIOGA - 1ST FLOOR





## TIOGA - 2ND & 3RD FLOORS



#### 1910-1912 JEFFERSON AVE - WILD BLDG





JEFFERSON AVE

1,200 - 3,000 SF

ASKING: \$14 PSF, NNN \$4.44



## 1903 MARKET STREET - SWISS HALL





JEFFERSON AVENUE

\$18.00 PSF, \$3.71 NNN



# 1742 MARKET ST - LABORERS HALL





# 1929-1935 S FAWCETT AVE - TNT







### 1929-1935 S FAWCETT AVE - TNT





16



GOOD EATS. SHOPS. MUSEUMS AND MORE. EXPERIENCE THE PAC AVE DISTRICT

#### FOR OFFICE & RETAIL LEASING

#### **BRIANA HICKEY**

Neil Walter Company T 253.779.2424 C 253.228.9636



#### CARRIE WALKER

First Western Properties Tacoma, Inc T 253.284.3644 C 253.307.1333