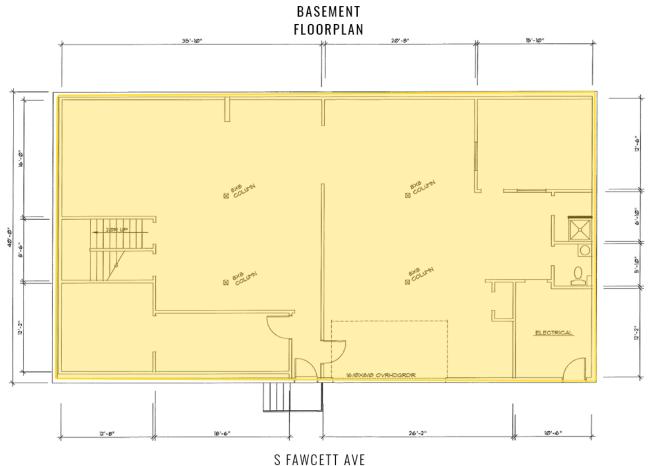

# 1929-1935 S FAWCETT AVE - TNT

### 1929-1935 S FAWCETT AVE - TNT

16

GOOD EATS. SHOPS. MUSEUMS AND MORE. EXPERIENCE THE PAC AVE DISTRICT