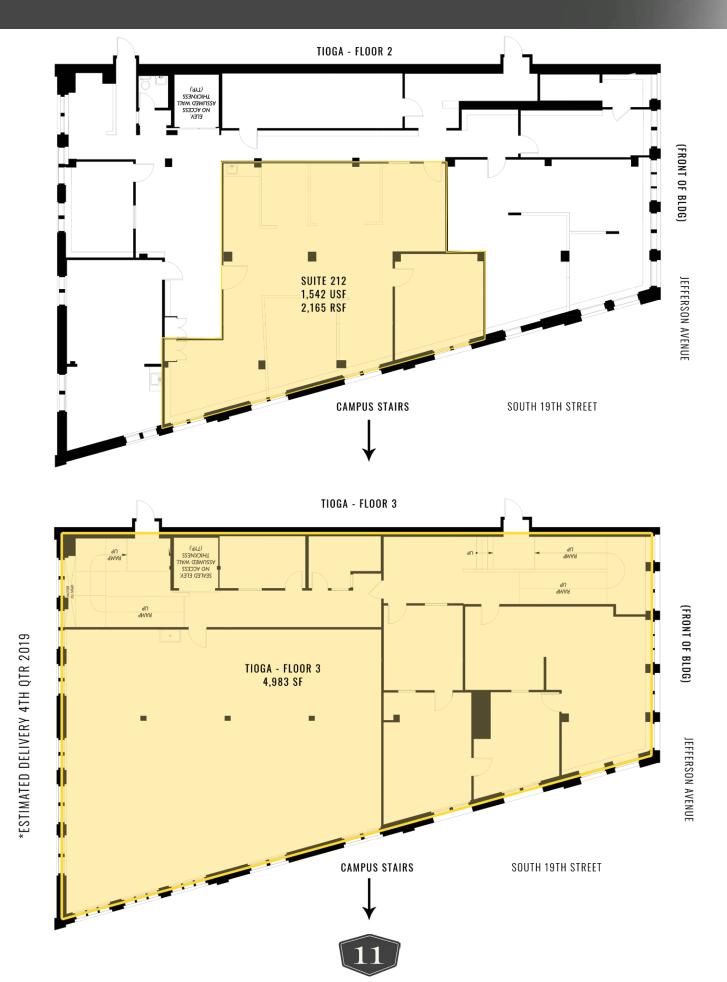

#### DOWNTOWN TACOMA AERIAL



- 🤨 1 1916 PACIFIC AVE | SOUTH BUILDING
- 🤨 2 1746 PACIFIC AVE | NORTH BUILDING
- 🧐 3 1907 JEFFERSON AVE | TIOGA (1ST, 2ND & 3RD FLOORS)
- 4 1910-1912 JEFFERSON AVE | WILD BUILDING
- 🨏 5 1903 MARKET ST | SWISS HALL (2ND FLOOR)
- 9 6 1742 MARKET ST | LABORERS HALL
- 🥠 7 1929 1935 S FAWCETT AVE | TNT BUILDING



# FOR OFFICE & RETAIL LEASING

#### **BRIANA HICKEY**

Neil Walter Company T 253.779.2424 C 253.228.9636



#### CARRIE WALKER

First Western Properties Tacoma, Inc T 253.284.3644 C 253.307.1333





## EXPERIENCE THE PAC AVE DISTRICT



### 1916 PACIFIC AVE - SOUTH BUILDING





## 1746 PACIFIC AVE - NORTH BUILDING





SUITE 1746 - \$19.00 PSF, \$6.07 NNN SUITE 1736 - \$19.00 PSF, \$6.07 NNN

### TIOGA - 1ST FLOOR





## TIOGA - 2ND & 3RD FLOORS



#### 1910-1912 JEFFERSON AVE - WILD BLDG





JEFFERSON AVE

1,200 - 3,000 SF

ASKING: \$14 PSF, NNN \$4.44



## 1903 MARKET STREET - SWISS HALL





JEFFERSON AVENUE

\$18.00 PSF, \$3.71 NNN



# 1742 MARKET ST - LABORERS HALL





# 1929-1935 S FAWCETT AVE - TNT







### 1929-1935 S FAWCETT AVE - TNT





16



GOOD EATS. SHOPS. MUSEUMS AND MORE. EXPERIENCE THE PAC AVE DISTRICT

#### FOR OFFICE & RETAIL LEASING

#### **BRIANA HICKEY**

Neil Walter Company T 253.779.2424 C 253.228.9636



#### CARRIE WALKER

First Western Properties Tacoma, Inc T 253.284.3644 C 253.307.1333