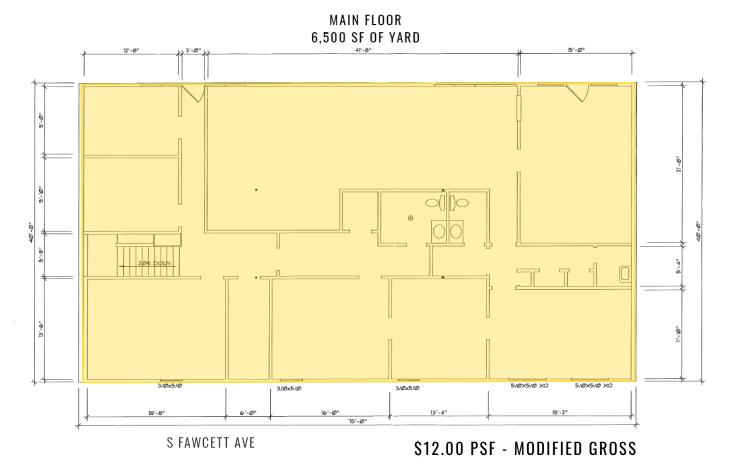

# 1929-1935 S FAWCETT AVE - TNT

### 1929-1935 S FAWCETT AVE - TNT

16

GOOD EATS. SHOPS. MUSEUMS AND MORE. EXPERIENCE THE PAC AVE DISTRICT