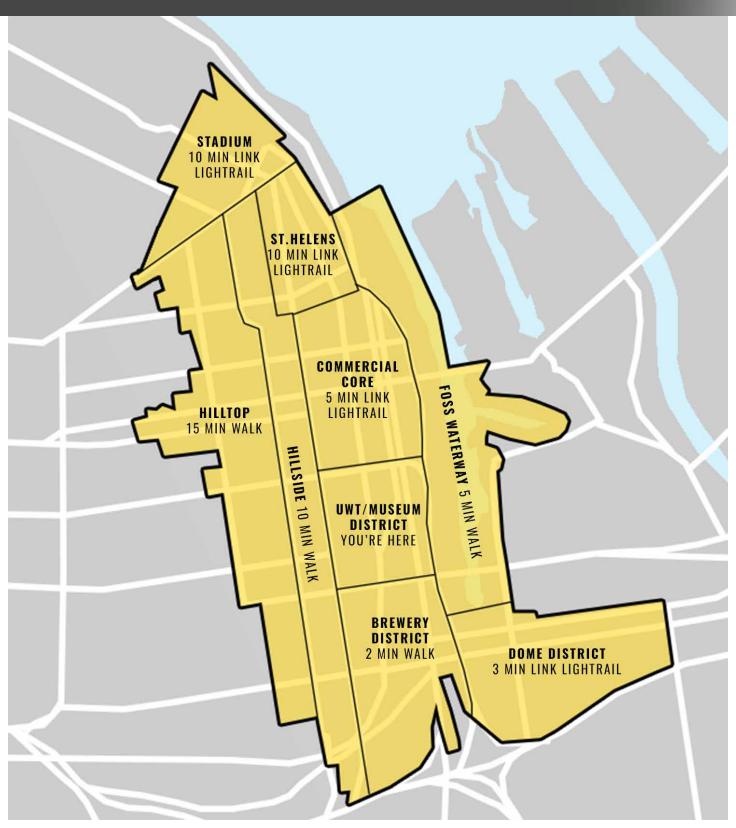

of Seattle. The Pac Ave District is the heart of Tacoma's historical neighborhood and visible link to it's past; all while holding on to great prospect for the future of business in Tacoma.

The Pac Ave District offers unique retail office and dining opportunities that are woven into and anchor a truly special part of the downtown community. The portfolio is made up of 150,000 SF of retail, commercial office, and light industrial space located on the University of Washington - Tacoma campus that is 46 acres of the downtown. This walkable region is home to the growing University of Washington - Tacoma campus, filled with the arts, and examples of the urban resurgence through historic buildings that were once breweries, warehouses, and more.



# WALK, BIKE, DRIVE OR RIDE IT'S ALL CLOSE BY



#### DOWNTOWN TACOMA AERIAL



- 🤨 1 1916 PACIFIC AVE | SOUTH BUILDING
- 🤨 2 1746 PACIFIC AVE | NORTH BUILDING
- 🧐 3 1907 JEFFERSON AVE | TIOGA (1ST, 2ND & 3RD FLOORS)
- 4 1910-1912 JEFFERSON AVE | WILD BUILDING
- 🨏 5 1903 MARKET ST | SWISS HALL (2ND FLOOR)
- 9 6 1742 MARKET ST | LABORERS HALL
- 🥠 7 1929 1935 S FAWCETT AVE | TNT BUILDING



# FOR OFFICE & RETAIL LEASING

#### **BRIANA HICKEY**

Neil Walter Company T 253.779.2424 C 253.228.9636



#### CARRIE WALKER

First Western Properties Tacoma, Inc T 253.284.3644 C 253.307.1333





## EXPERIENCE THE PAC AVE DISTRICT



### 1916 PACIFIC AVE - SOUTH BUILDING





## 1746 PACIFIC AVE - NORTH BUILDING





SUITE 1746 - \$19.00 PSF, \$6.07 NNN SUITE 1736 - \$19.00 PSF, \$6.07 NNN

### TIOGA - 1ST FLOOR





## TIOGA - 2ND & 3RD FLOORS