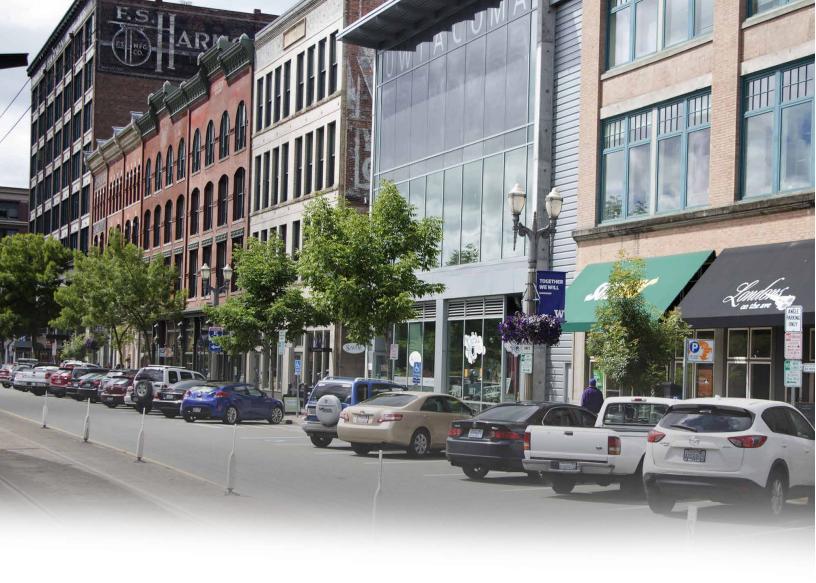

The portfolio is made up of 150,000 SF of retail, commercial office, and light industrial space located on the University of Washington - Tacoma campus that is 46 acres of the downtown. This walkable region is home to the growing University of Washington - Tacoma campus, filled with the arts, and examples of the urban resurgence through historic buildings that were once breweries, warehouses, and more.



# WALK, BIKE, DRIVE OR RIDE IT'S ALL CLOSE BY



#### DOWNTOWN TACOMA AERIAL



- 🤨 1 1916 PACIFIC AVE | SOUTH BUILDING
- 🤨 2 1746 PACIFIC AVE | NORTH BUILDING
- 🧐 3 1907 JEFFERSON AVE | TIOGA (1ST, 2ND & 3RD FLOORS)
- 4 1910-1912 JEFFERSON AVE | WILD BUILDING
- 🨏 5 1903 MARKET ST | SWISS HALL (2ND FLOOR)
- 9 6 1742 MARKET ST | LABORERS HALL
- 🥠 7 1929 1935 S FAWCETT AVE | TNT BUILDING



# FOR OFFICE & RETAIL LEASING

#### **BRIANA HICKEY**

Neil Walter Company T 253.779.2424 C 253.228.9636



#### CARRIE WALKER

First Western Properties Tacoma, Inc T 253.284.3644 C 253.307.1333





## EXPERIENCE THE PAC AVE DISTRICT



### 1916 PACIFIC AVE - SOUTH BUILDING





## 1746 PACIFIC AVE - NORTH BUILDING





SUITE 1746 - \$19.00 PSF, \$6.07 NNN SUITE 1736 - \$19.00 PSF, \$6.07 NNN

### TIOGA - 1ST FLOOR





## TIOGA - 2ND & 3RD FLOORS



#### 1910-1912 JEFFERSON AVE - WILD BLDG





JEFFERSON AVE

1,200 - 3,000 SF

ASKING: \$14 PSF, NNN \$4.44



## 1903 MARKET STREET - SWISS HALL





JEFFERSON AVENUE

\$18.00 PSF, \$3.71 NNN



# 1742 MARKET ST - LABORERS HALL





# 1929-1935 S FAWCETT AVE - TNT







### 1929-1935 S FAWCETT AVE - TNT





16



GOOD EATS. SHOPS. MUSEUM