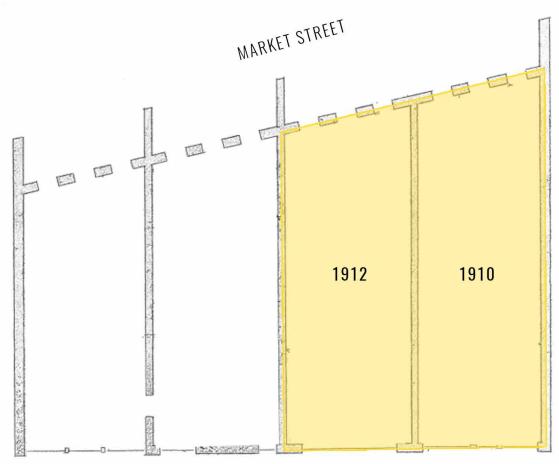

#### 1910-1912 JEFFERSON AVE - WILD BLDG

JEFFERSON AVE

1,200 - 3,000 SF

ASKING: \$14 PSF, NNN \$4.44