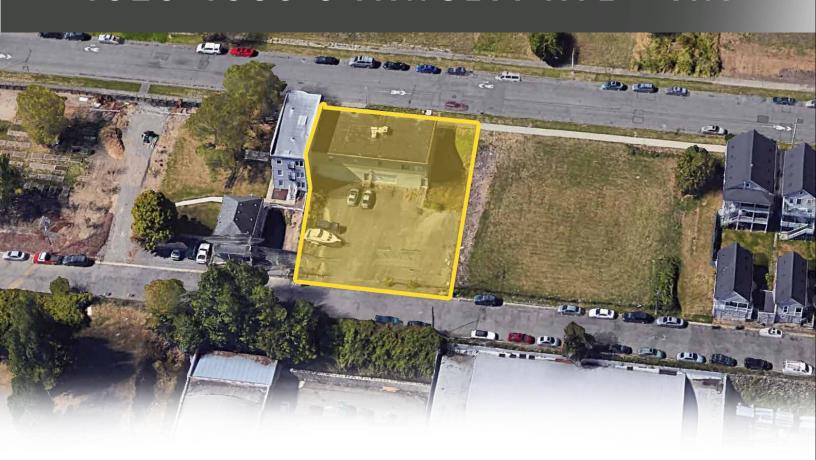

# 1929-1935 S FAWCETT AVE - TNT

### 1929-1935 S FAWCETT AVE - TNT

16

GOOD EATS. SHOPS. MUSEUMS AND MORE. EXPERIENCE THE PAC AVE DISTRICT