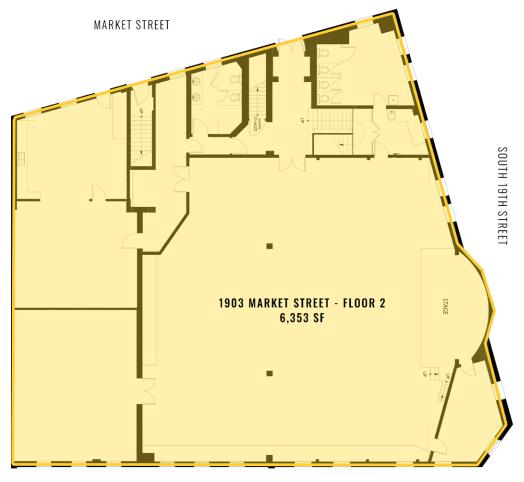

, 2ND & 3RD FLOORS)
- 4 1910-1912 JEFFERSON AVE | WILD BUILDING
- 🨏 5 1903 MARKET ST | SWISS HALL (2ND FLOOR)
- 9 6 1742 MARKET ST | LABORERS HALL
- 🥠 7 1929 1935 S FAWCETT AVE | TNT BUILDING



# FOR OFFICE & RETAIL LEASING

#### **BRIANA HICKEY**

Neil Walter Company T 253.779.2424 C 253.228.9636



#### CARRIE WALKER

First Western Properties Tacoma, Inc T 253.284.3644 C 253.307.1333





## EXPERIENCE THE PAC AVE DISTRICT



### 1916 PACIFIC AVE - SOUTH BUILDING





## 1746 PACIFIC AVE - NORTH BUILDING





SUITE 1746 - \$19.00 PSF, \$6.07 NNN SUITE 1736 - \$19.00 PSF, \$6.07 NNN

### TIOGA - 1ST FLOOR





## TIOGA - 2ND & 3RD FLOORS



#### 1910-1912 JEFFERSON AVE - WILD BLDG





JEFFERSON AVE

1,200 - 3,000 SF

ASKING: \$14 PSF, NNN \$4.44



## 1903 MARKET STREET - SWISS HALL





JEFFERSON AVENUE

\$18.00 PSF, \$3.71 NNN



# 1742 MARKET ST - LABORERS HALL





# 1929-1935 S FAWCETT AVE - TNT







### 1929-1935 S FAWCETT AVE - TNT





16



GOOD EATS. SHOPS. MUSEUMS AND MORE. EXPERIENCE THE PAC AVE DISTRICT

#### FOR OFFICE & RETAIL LEASING

#### **BRIANA HICKEY**

Neil Walter Company T 253.779.2424 C 253.228.9636



#### CARRIE WALKER

First Western Properties Tacoma, Inc T 253.284.3644 C 253.307.1333