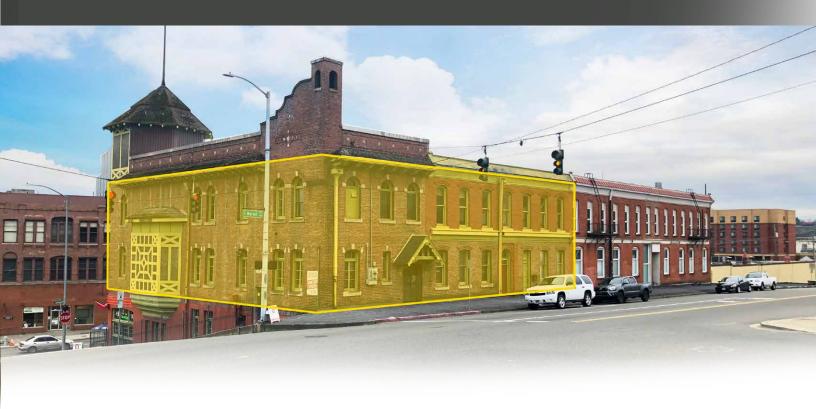

ST, 2ND & 3RD FLOORS)
- 4 1910-1912 JEFFERSON AVE | WILD BUILDING
- 🨏 5 1903 MARKET ST | SWISS HALL (2ND FLOOR)
- 9 6 1742 MARKET ST | LABORERS HALL
- 🥠 7 1929 1935 S FAWCETT AVE | TNT BUILDING



# FOR OFFICE & RETAIL LEASING

#### **BRIANA HICKEY**

Neil Walter Company T 253.779.2424 C 253.228.9636



#### CARRIE WALKER

First Western Properties Tacoma, Inc T 253.284.3644 C 253.307.1333





## EXPERIENCE THE PAC AVE DISTRICT



### 1916 PACIFIC AVE - SOUTH BUILDING





## 1746 PACIFIC AVE - NORTH BUILDING





SUITE 1746 - \$19.00 PSF, \$6.07 NNN SUITE 1736 - \$19.00 PSF, \$6.07 NNN

### TIOGA - 1ST FLOOR





## TIOGA - 2ND & 3RD FLOORS



#### 1910-1912 JEFFERSON AVE - WILD BLDG





JEFFERSON AVE

1,200 - 3,000 SF

ASKING: \$14 PSF, NNN \$4.44



## 1903 MARKET STREET - SWISS HALL





JEFFERSON AVENUE

\$18.00 PSF, \$3.71 NNN



# 1742 MARKET ST - LABORERS HALL





# 1929-1935 S FAWCETT AVE - TNT







### 1929-1935 S FAWCETT AVE - TNT





16



GOOD EATS. SHOPS. MUSEUMS AND MORE. EXPERIENCE THE PAC AVE DISTRICT

#### FOR OFFICE & RETAIL LEASING

#### **BRIANA HICKEY**

Neil Walter Company T 253.779.2424 C 253.228.9636



#### CARRIE WALKER

First Western Properties Tacoma, Inc T 253.284.3644 C 253.307.1333