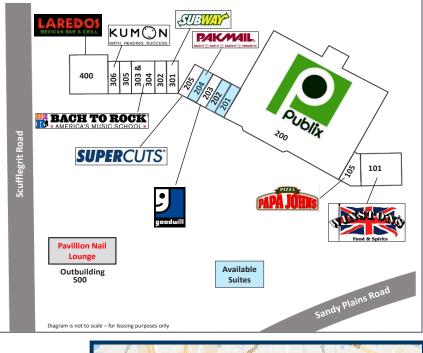

#### **GPS COORDINATES**

Lat. 33.9936394 Long. -84.51176

| SUITE   | TENANT                       | SF     |
|---------|------------------------------|--------|
| 101     | Winston's Food & Spirits     | 4,634  |
| 105     | Papa John's Pizza            | 1,500  |
| 200     | Publix                       | 44,270 |
| 201     | Available                    | 1,200  |
| 202     | Available                    | 1,200  |
| 203     | Goodwill Donation Center     | 1,200  |
| 204     | Pak Mail - Available 6/1/20  | 1,200  |
| 205     | Supercuts                    | 900    |
| 301     | Subway                       | 1,440  |
| 302     | China Great Wall Restaurant  | 1,200  |
| 303-304 | Bach to Rock                 | 2,400  |
| 305     | That Cleaning Place          | 1,200  |
| 306     | Kumon Math & Reading Ctr.    | 1,440  |
| 400     | Laredo's Mexican Bar & Grill | 5,250  |
| SUITE   | OUTBUILDING                  | SF     |
| 500     | Pavillion Nail Lounge        | 3,750  |
|         | Total Square Feet            | 72,784 |