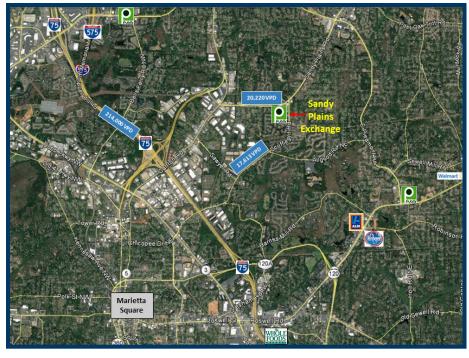

### **PROPERTY DETAILS**

- 72,784 SF Publix-anchored neighborhood center located at the signalized intersection of Sandy Plains Road (20,220 VPD) and Scufflegrit Road (17,613 VPD)
- Excellent visibility and monument signage
- · Easy ingress and egress via five access points
- Stable long-term tenants with multiple national retailers
- Strong demographics: almost 68,000 people live within 3 miles with \$103,000 average HH income
- Marietta is the vibrant, affluent and historic county seat of Cobb County, which is the 3rd largest county in Georgia

#### TRAFFIC COUNTS

| Sandy Plains Road | 20,220 VPD |
|-------------------|------------|
| Scufflegrit Road  | 17,613 VPD |