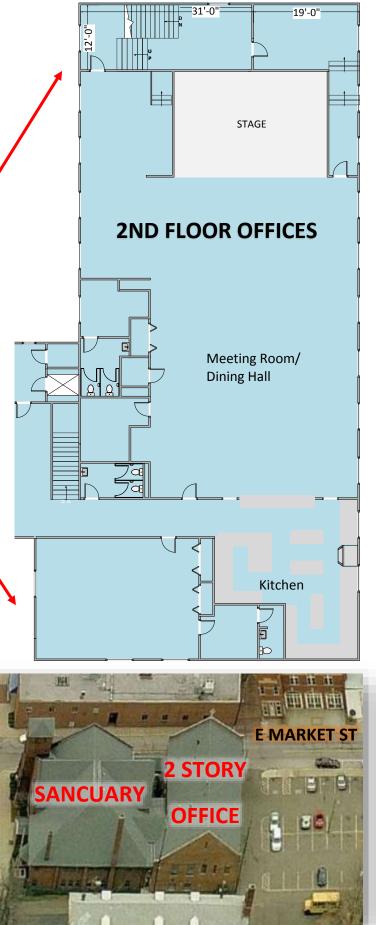

### OTHER

| Unit/Bay Size:<br>Construction: | Brick on masonry | Well built structure on almost 1/2 acre downtown Alliance. Attached office building built in 1949 has 5 classrooms, 4 offices, large 2nd floor meeting room, commercial kitchen and full basement. Structures may be separated. |
|---------------------------------|------------------|---------------------------------------------------------------------------------------------------------------------------------------------------------------------------------------------------------------------------------|
| Docks:                          |                  |                                                                                                                                                                                                                                 |
| OH Doors:                       |                  |                                                                                                                                                                                                                                 |

## SANCUARY