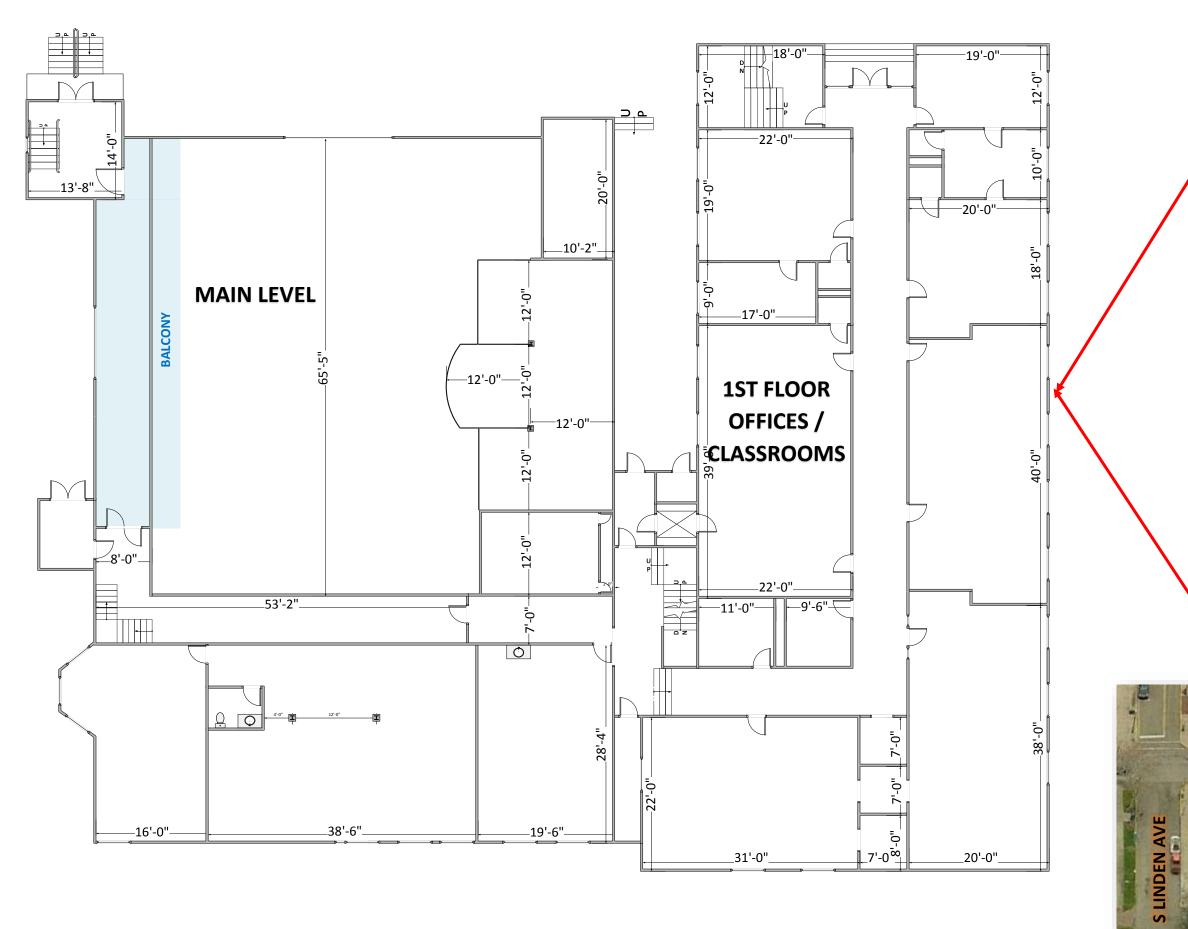

## **BUILDING INFO**

| Previous:<br>Total Sq. Ft.: | First Presbyterian<br>25,618 |
|-----------------------------|------------------------------|
| Available :                 | 20,010                       |
| Available :                 |                              |
| Units:                      |                              |
| Floor(s):                   | 1                            |
| Year Built:                 | 1902, 1949                   |
| Roof:                       | Asphalt Shingles             |
| Ceiling Height:             |                              |
| Sprinklers:                 |                              |
| Elevator:                   |                              |
| Heat:                       | Gas                          |
| Air:                        | AC                           |

### OTHER

| Unit/Bay Size:<br>Construction: | Brick on masonry | Well built structure on almost 1/2 acre downtown Alliance. Attached office building built in 1949 has 5 classrooms, 4 offices, large 2nd floor meeting room, commercial kitchen and full basement. Structures may be separated. |
|---------------------------------|------------------|---------------------------------------------------------------------------------------------------------------------------------------------------------------------------------------------------------------------------------|
| Docks:                          |                  |                                                                                                                                                                                                                                 |
| OH Doors:                       |                  |                                                                                                                                                                                                                                 |