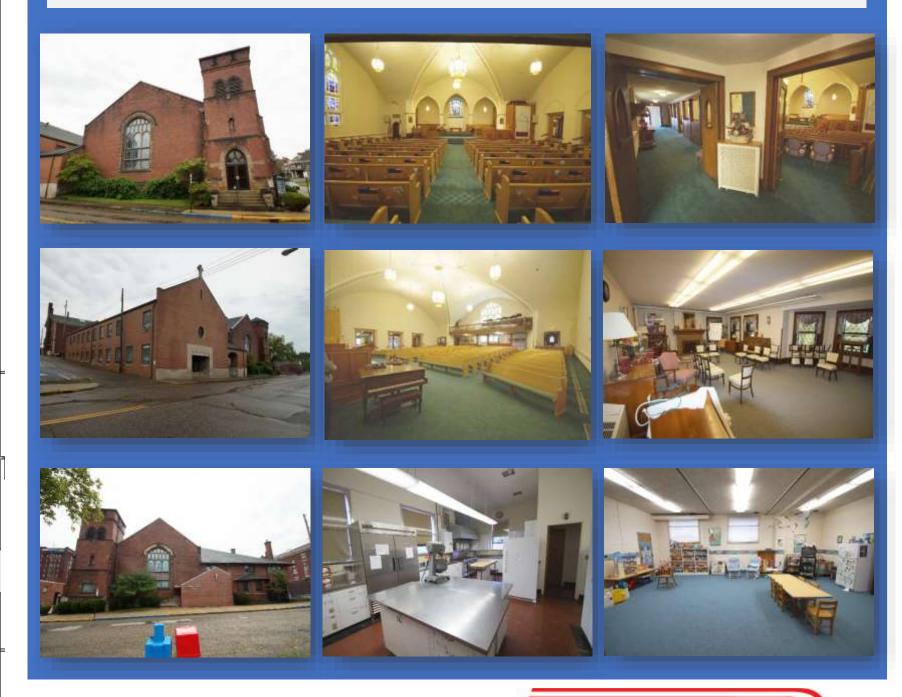

## 25,618 SQ.FT. HISTORIC BRICK CHURCH FOR SALE 425 Market St E, Alliance, OH, 44601

Directions: US 62 to Beeson St, right onto Beeson St NE, right onto Union Ave, left onto Broadway St, left onto Linden Ave. Property is on the southeast corner of Linden Ave & Market St.

### OTHER

| Unit/Bay Size:<br>Construction: | Brick on masonry | Well built structure on almost 1/2 acre downtown Alliance. Attached office building built in 1949 has 5 classrooms, 4 offices, large 2nd floor meeting room, commercial kitchen and full basement. Structures may be separated. |
|---------------------------------|------------------|---------------------------------------------------------------------------------------------------------------------------------------------------------------------------------------------------------------------------------|
| Docks:                          |                  |                                                                                                                                                                                                                                 |
| OH Doors:                       |                  |                                                                                                                                                                                                                                 |