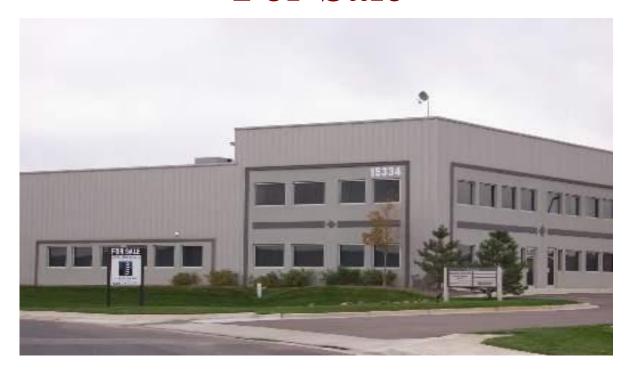

## Office/Warehouse Condo For Sale

# 15334 E. Hinsdale Circle Unit 1B & 2B Centennial, CO 80112

- ➤ Built in 2003 with 16' ceiling heights. Large parking area back and front. Easy access to E-470 and Arapahoe Road. PUD Industrial zoning located in Arapahoe County. 12' x 12' drive in door. 200 Amp power, upgraded office finish. Sprinklered.
- ➤ Size: 3,820 square feet, 820 square feet of office, 3,000 (Unit 1B) square feet of warehouse storage that is climate controlled. Equipped with a security camera.
- ➤ Additional 848 square feet office upstairs (Unit 2B)
- For Sale Price \$150/psf or \$700,000 For Both (Can be sold separately)
- Lease in place on 1B until February 2022