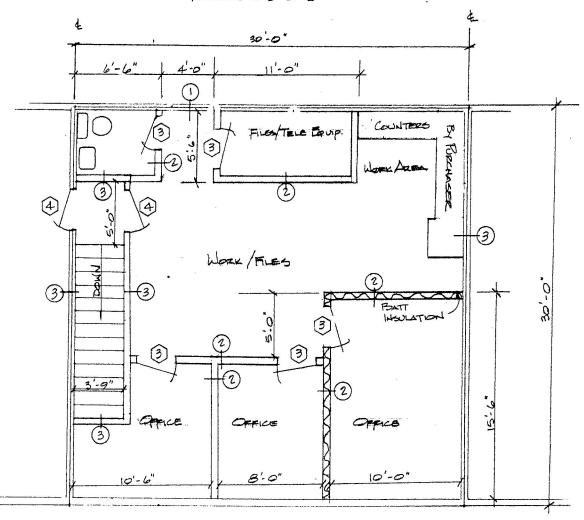

#### WALL ITPES:

- 1) EXISTING ONE HOUR 5/8"X" BOTH SIDES FULL HEIGHT (2.3% MTL STUDS W/5/8" GYP SHT TO CEILING (8'-0"±)
  3 3 58" MTL STUDS W/5/8" "X" 1- HOUR (FULL HEIGHT)

### DOOR SOMEDHIE:

| 2007 2011                                                                                                                                                                                                                                                                                                                                                                                                                                                                                                                                                                                                                                                                                                                                                                                                                                                                                                                                                                                                                                                                                                                                                                                                                                                                                                                                                                                                                                                                                                                                                                                                                                                                                                                                                                                                                                                                                                                                                                                                                                                                                                                      |              |
|--------------------------------------------------------------------------------------------------------------------------------------------------------------------------------------------------------------------------------------------------------------------------------------------------------------------------------------------------------------------------------------------------------------------------------------------------------------------------------------------------------------------------------------------------------------------------------------------------------------------------------------------------------------------------------------------------------------------------------------------------------------------------------------------------------------------------------------------------------------------------------------------------------------------------------------------------------------------------------------------------------------------------------------------------------------------------------------------------------------------------------------------------------------------------------------------------------------------------------------------------------------------------------------------------------------------------------------------------------------------------------------------------------------------------------------------------------------------------------------------------------------------------------------------------------------------------------------------------------------------------------------------------------------------------------------------------------------------------------------------------------------------------------------------------------------------------------------------------------------------------------------------------------------------------------------------------------------------------------------------------------------------------------------------------------------------------------------------------------------------------------|--------------|
| 1. EXIST H.M. DZ&FRM W/CLOSURE & FIRE SEAL (1-HOUR) 3° x68                                                                                                                                                                                                                                                                                                                                                                                                                                                                                                                                                                                                                                                                                                                                                                                                                                                                                                                                                                                                                                                                                                                                                                                                                                                                                                                                                                                                                                                                                                                                                                                                                                                                                                                                                                                                                                                                                                                                                                                                                                                                     | PAINT        |
| 2: 3ºx6º WO DR W/H.M FRAME                                                                                                                                                                                                                                                                                                                                                                                                                                                                                                                                                                                                                                                                                                                                                                                                                                                                                                                                                                                                                                                                                                                                                                                                                                                                                                                                                                                                                                                                                                                                                                                                                                                                                                                                                                                                                                                                                                                                                                                                                                                                                                     | 10 100 10 10 |
| The state of the s | PAINT        |
| 3 3-x68 WO DR WY TIMELY FRAME                                                                                                                                                                                                                                                                                                                                                                                                                                                                                                                                                                                                                                                                                                                                                                                                                                                                                                                                                                                                                                                                                                                                                                                                                                                                                                                                                                                                                                                                                                                                                                                                                                                                                                                                                                                                                                                                                                                                                                                                                                                                                                  | PAINT        |
| 1 3 x 1/2 < C 11- To 11/7 - 17                                                                                                                                                                                                                                                                                                                                                                                                                                                                                                                                                                                                                                                                                                                                                                                                                                                                                                                                                                                                                                                                                                                                                                                                                                                                                                                                                                                                                                                                                                                                                                                                                                                                                                                                                                                                                                                                                                                                                                                                                                                                                                 |              |
| 4. 3° x 62 S.C. WO DE W/TIMELY FRAME & CLOSURE (1-HOUR)                                                                                                                                                                                                                                                                                                                                                                                                                                                                                                                                                                                                                                                                                                                                                                                                                                                                                                                                                                                                                                                                                                                                                                                                                                                                                                                                                                                                                                                                                                                                                                                                                                                                                                                                                                                                                                                                                                                                                                                                                                                                        | PAINT        |
| 5. 5°x6° No Polfalo                                                                                                                                                                                                                                                                                                                                                                                                                                                                                                                                                                                                                                                                                                                                                                                                                                                                                                                                                                                                                                                                                                                                                                                                                                                                                                                                                                                                                                                                                                                                                                                                                                                                                                                                                                                                                                                                                                                                                                                                                                                                                                            |              |
| ه ۱۱ از این                                                                                                                                                                                                                                                                                                                                                                                                                                                                                                                                                                                                                                                                                                                                                                                                                                                                                                                                                                                                                                                                                                                                                                                                                                                                                                                                                                                                                                                                                                                                                                                                                                                                                                                                                                                                                                                                                                                                                                                                                                                                                | . PAINT      |

#### AHSHES:

CARPET - THEN OUT OFFICE AREAS. GILLE-DOWN W/4" RUBBER BASE
EPOXY FLOOR - ALL RESTROOM FLOORS W/4" RUBBER BASE
SEALED CONCRETE - EXISTING WAREHOUSE FLOOR
PAINT - ALL WALLS; PRIME COAT PLUS 2 COATS AS REQ'D. ACQUSTIC CEILINGS - 2×4 LAYIN GRID IN OFFICE AREAS. GYP BOARD CEILING - ALL BATHROOMS TO 8-0" +

SUITE \* 2B - TENANT LAYOUT Scale: 1/4"=1-0"

COLORADO FLYER COMPANY

RUE 10=3