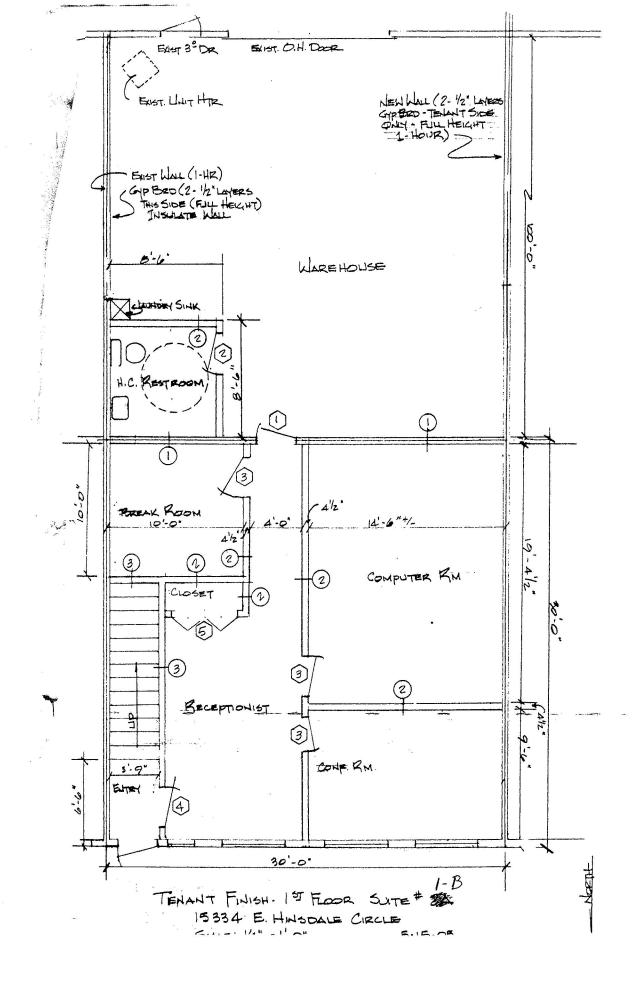

#### WALL ITPES:

- 1) EXISTING ONE HOUR 5/8"X" BOTH SIDES FULL HEIGHT (2.3% MTL STUDS W/5/8" GYP SHT TO CEILING (8'-0"±)
  3 3 58" MTL STUDS W/5/8" "X" 1- HOUR (FULL HEIGHT)

### DOOR SOMEDHIE:

| 2007 2011                                                                                                                                                                                                                                                                                                                                                                                                                                                                                                                                                                                                                                                                                                                                                                                                                                                                                                                                                                                                                                                                                                                                                                                                                                                                                                                                                                                                                                                                                                                                                                                                                                                                                                                                                                                                                                                                                                                                                                                                                                                                                                                      |              |
|--------------------------------------------------------------------------------------------------------------------------------------------------------------------------------------------------------------------------------------------------------------------------------------------------------------------------------------------------------------------------------------------------------------------------------------------------------------------------------------------------------------------------------------------------------------------------------------------------------------------------------------------------------------------------------------------------------------------------------------------------------------------------------------------------------------------------------------------------------------------------------------------------------------------------------------------------------------------------------------------------------------------------------------------------------------------------------------------------------------------------------------------------------------------------------------------------------------------------------------------------------------------------------------------------------------------------------------------------------------------------------------------------------------------------------------------------------------------------------------------------------------------------------------------------------------------------------------------------------------------------------------------------------------------------------------------------------------------------------------------------------------------------------------------------------------------------------------------------------------------------------------------------------------------------------------------------------------------------------------------------------------------------------------------------------------------------------------------------------------------------------|--------------|
| 1. EXIST H.M. DZ&FRM W/CLOSURE & FIRE SEAL (1-HOUR) 3° x68                                                                                                                                                                                                                                                                                                                                                                                                                                                                                                                                                                                                                                                                                                                                                                                                                                                                                                                                                                                                                                                                                                                                                                                                                                                                                                                                                                                                                                                                                                                                                                                                                                                                                                                                                                                                                                                                                                                                                                                                                                                                     | PAINT        |
| 2: 3ºx6º WO DR W/H.M FRAME                                                                                                                                                                                                                                                                                                                                                                                                                                                                                                                                                                                                                                                                                                                                                                                                                                                                                                                                                                                                                                                                                                                                                                                                                                                                                                                                                                                                                                                                                                                                                                                                                                                                                                                                                                                                                                                                                                                                                                                                                                                                                                     | 10 100 10 10 |
| The state of the s | PAINT        |
| 3 3-x68 WO DR WY TIMELY FRAME                                                                                                                                                                                                                                                                                                                                                                                                                                                                                                                                                                                                                                                                                                                                                                                                                                                                                                                                                                                                                                                                                                                                                                                                                                                                                                                                                                                                                                                                                                                                                                                                                                                                                                                                                                                                                                                                                                                                                                                                                                                                                                  | PAINT        |
| 1 3 x 1/2 < C 11- To 11/7 - 17                                                                                                                                                                                                                                                                                                                                                                                                                                                                                                                                                                                                                                                                                                                                                                                                                                                                                                                                                                                                                                                                                                                                                                                                                                                                                                                                                                                                                                                                                                                                                                                                                                                                                                                                                                                                                                                                                                                                                                                                                                                                                                 |              |
| 4. 3° x 62 S.C. WO DE W/TIMELY FRAME & CLOSURE (1-HOUR)                                                                                                                                                                                                                                                                                                                                                                                                                                                                                                                                                                                                                                                                                                                                                                                                                                                                                                                                                                                                                                                                                                                                                                                                                                                                                                                                                                                                                                                                                                                                                                                                                                                                                                                                                                                                                                                                                                                                                                                                                                                                        | PAINT        |
| 5. 5°x6° No Polfalo                                                                                                                                                                                                                                                                                                                                                                                                                                                                                                                                                                                                                                                                                                                                                                                                                                                                                                                                                                                                                                                                                                                                                                                                                                                                                                                                                                                                                                                                                                                                                                                                                                                                                                                                                                                                                                                                                                                                                                                                                                                                                                            |              |
| ه ۱۱ از این                                                                                                                                                                                                                                                                                                                                                                                                                                                                                                                                                                                                                                                                                                                                                                                                                                                                                                                                                                                                                                                                                                                                                                                                                                                                                                                                                                                                                                                                                                                                                                                                                                                                                                                                                                                                                                                                                                                                                                                                                                                                                | . PAINT      |

#### AHSHES:

CARPET - THEN OUT OFFICE AREAS. GILLE-DOWN W/4" RUBBER BASE
EPOXY FLOOR - ALL RESTROOM FLOORS W/4" RUBBER BASE
SEALED CONCRETE - EXISTING WAREHOUSE FLOOR
PAINT - ALL WALLS; PRIME COAT PLUS 2 COATS AS REQ'D. ACQUSTIC CEILINGS - 2×4 LAYIN GRID IN OFFICE AREAS. GYP BOARD CEILING - ALL BATHROOMS TO 8-0" +