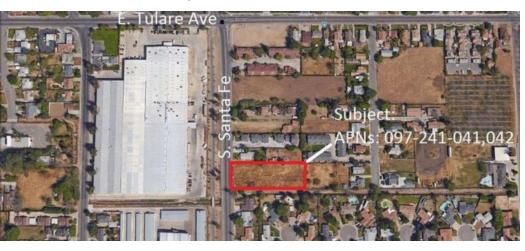

RM-2 land. Seller has prelim drawing for 6 duplex units.

#### **PROPERTY HIGHLIGHTS**

Great Central Location

Lot Size: 0.92 Acres