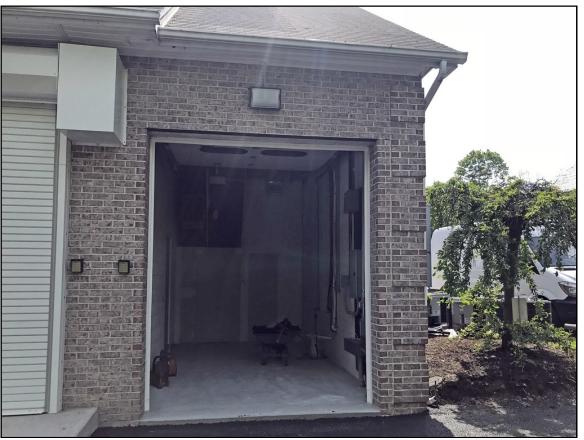

## Lease Price: Unit 3: \$500 + Utilities Units 4 & 6: \$750 + Utilities

Ideal for any personal storage! Unit has gas heat, 9 ft. overhead door, 12 ft. ceilings and 3 phase power. Easy access to Route 37 and I-84.

| Size:           | Unit 3: +/- 320 Sq. Ft.    |
|-----------------|----------------------------|
|                 | Unit 4: +/- 450 Sq Ft.     |
|                 | Unit 6: +/- 350 Sq Ft.     |
| Zone:           | С                          |
| Ceiling Height: | 12 Ft.                     |
| Loading:        | 9 Ft. Drive-In Door        |
| Heating:        | Gas                        |
| Utilities:      | City Water, Sewer, and Gas |