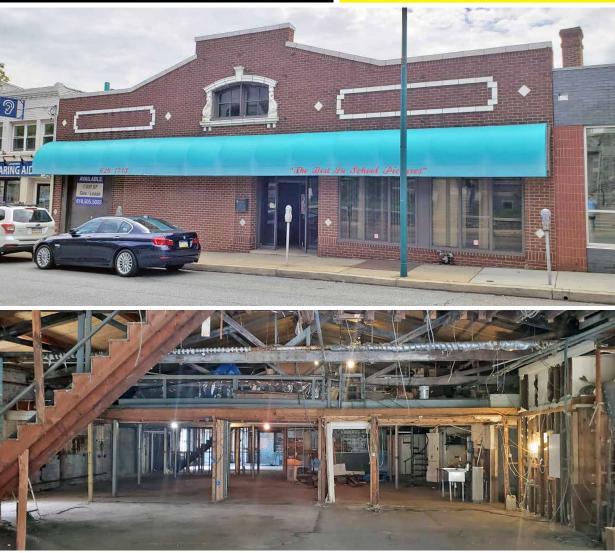

# ± 7,000 SF STOREFRONT / RETAIL

48 - 50 E Baltimore Ave. | Lansdowne, PA 19050

#### **PROPERTY FEATURES**

- ✓ ± 7,000 SF Storefront / Retail Available For Lease
- ✓ Strong Traffic Counts: ± 16,492 VPD
- Located in "Opportunity Zone"
- ✓ New Roof Structure in 2015
- ✓ Perfect Space For a Restaurant, Catering, Beer Garden, Brewery or Distillery
- Elevated Ceiling, Beautiful Exposed Brick and Steel Beams throughout
- ✓ Drive-In Door

### LANSDOWNE PROPERTY PHOTOS: 48 - 50 E BALTIMORE AVE