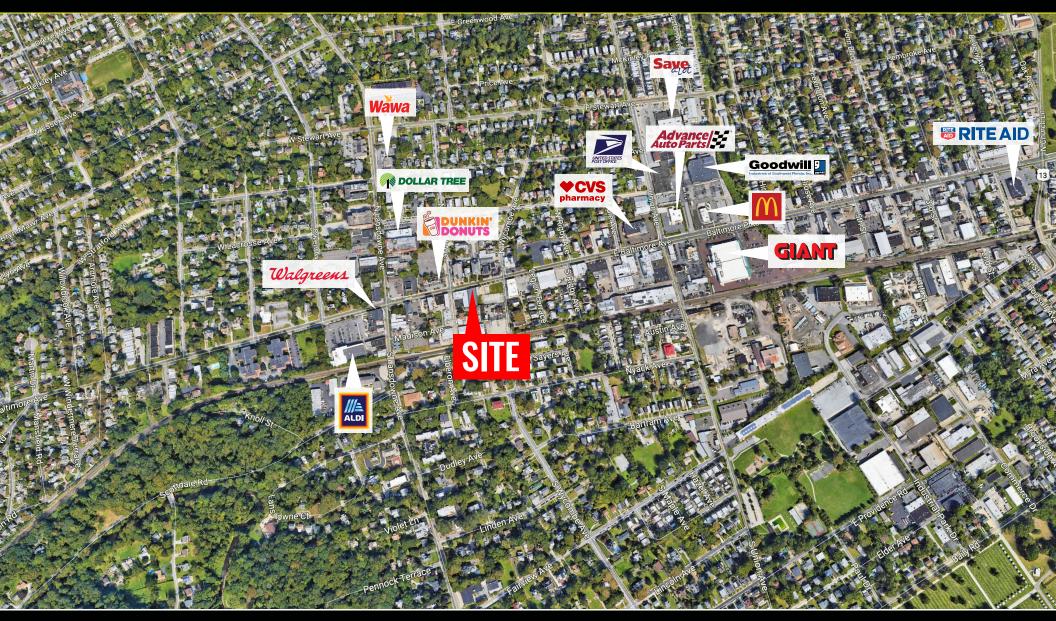

trong Traffic Counts: ± 16,492 VPD
- Located in "Opportunity Zone"
- ✓ New Roof Structure in 2015
- ✓ Perfect Space For a Restaurant, Catering, Beer Garden, Brewery or Distillery
- Elevated Ceiling, Beautiful Exposed Brick and Steel Beams throughout
- ✓ Drive-In Door



CMA

COMMERCIAL REAL ESTATE



## **CONTACT US**

#### **JAMES PINCKNEY**

Phone: 610.359.1100 Cell: 610.453.2569 Email: jpinckney@zmcre.com **TESS SCOTT** Phone: 610.359.1100 Cell: 610.401.3453 Email: tscott@zmcre.com

### LANSDOWNE PROPERTY PHOTOS: 48 - 50 E BALTIMORE AVE





#### **CONTACT US**

**JAMES PINCKNEY** 

Phone: 610.359.1100 Cell: 610.453.2569 Email: jpinckney@zmcre.com **TESS SCOTT** Phone: 610.359.1100 Cell: 610.401.3453 Email: tscott@zmcre.com

#### LANSDOWNE SITE LOCATION AERIAL: 48 - 50 E BALTIMORE AVE





#### **CONTACT US**

#### **JAMES PINCKNEY**

Phone: 610.359.1100 Cell: 610.453.2569 Email: jpinckney@zmcre.com **TESS SCOTT** 

Phone: 610.359.1100 Cell: 610.401.3453 Email: tscott@zmcre.com

Zommick McMahon Commercial Real Estate, Inc. has been a Metro Philadelphia Area staple since its inception in 1949. The Company was founded by Joseph Zommick, and continues today with Ryan McMahon and his highly experienced staff, whom are all results-oriented professionals.

### SOME OF OUR SATISFIED CLIENTS:





#### **CONTACT US**

JAMES PINCKNEY

Phone: 610.359.1100 Cell: 610.453.2569 Email: jpinckney@zmcre.com TESS SCOTT

Phone: 610.359.1100 Cell: 610.401.3453 Email: tscott@zmcre.com