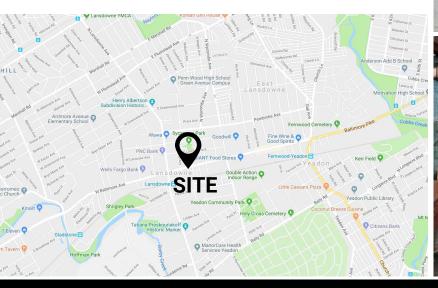

# ± 7,000 SF STOREFRONT / RETAIL

48 - 50 E Baltimore Ave. | Lansdowne, PA 19050

## FOR LEASE: \$18 PSF NNN

#### **PROPERTY FEATURES**

- ✓ ± 7,000 SF Storefront / Retail Available For Lease
- ✓ Strong Traffic Counts: ± 16,492 VPD
- Located in "Opportunity Zone"
- ✓ New Roof Structure in 2015
- ✓ Perfect Space For a Restaurant, Catering, Beer Garden, Brewery or Distillery
- Elevated Ceiling, Beautiful Exposed Brick and Steel Beams throughout
- ✓ Drive-In Door



CMA

COMMERCIAL REAL ESTATE



## **CONTACT US**

#### **JAMES PINCKNEY**

Phone: 610.359.1100 Cell: 610.453.2569 Email: jpinckney@zmcre.com **TESS SCOTT** Phone: 610.359.1100 Cell: 610.401.3453 Email: tscott@zmcre.com

### LANSDOWNE PROPERTY PHOTOS: 48 - 50 E BALTIMORE AVE





#### **CONTACT US**

**JAMES PINCKNEY** 

Phone: 610.359.1100 Cell: 610.453.2569 Email: jpinckney@zmcre.com **TESS SCOTT** Phone: 610.359.1100 Cell: 610.401.3453 Email: tscott@zmcre.com

#### LANSDOWNE SITE LOCATION AERIAL: 48 - 50 E BALTIMORE AVE





#### **CONTACT US**

#### **JAMES PINCKNEY**

Phone: 610.359.1100 Cell: 610.453.2569 Email: jpinckney@zmcre.com **TESS SCOTT** 

Phone: 610.359.1100 Cell: 610.401.3453 Email: tscott@zmcre.com

Zommick McMahon Commercial Real Estate, Inc. has been a Metro Philadelph