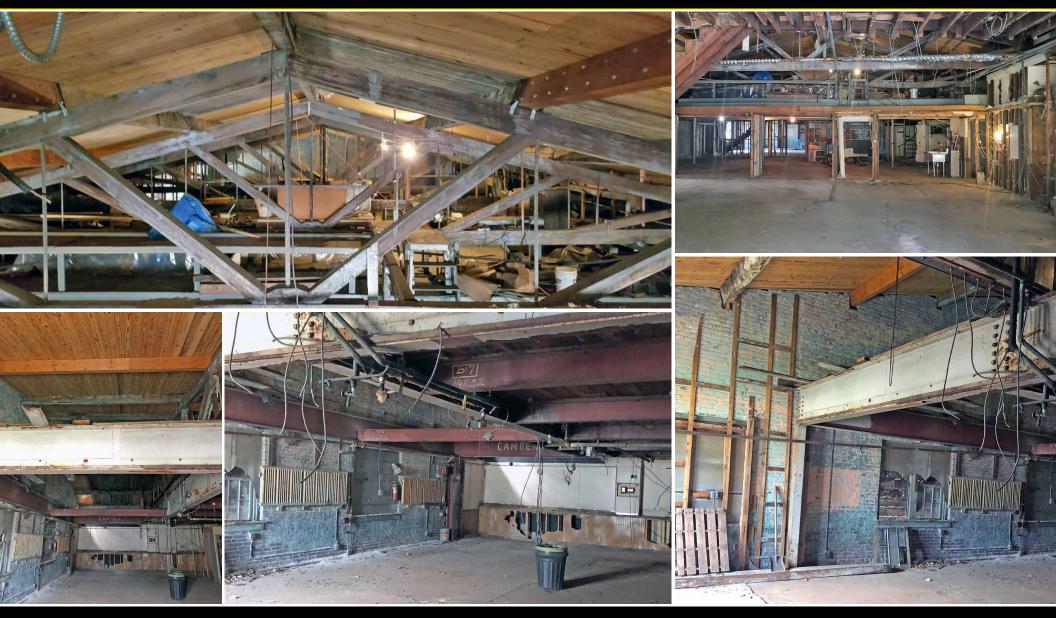

#### **PROPERTY FEATURES**

- ✓ ± 7,000 SF Storefront / Retail Available For Lease
- ✓ Strong Traffic Counts: ± 16,492 VPD
- Located in "Opportunity Zone"
- ✓ New Roof Structure in 2015
- ✓ Perfect Space For a Restaurant, Catering, Beer Garden, Brewery or Distillery
- Elevated Ceiling, Beautiful Exposed Brick and Steel Beams throughout
- ✓ Drive-In Door

### LANSDOWNE PROPERTY PHOTOS: 48 - 50 E BALTIMORE AVE