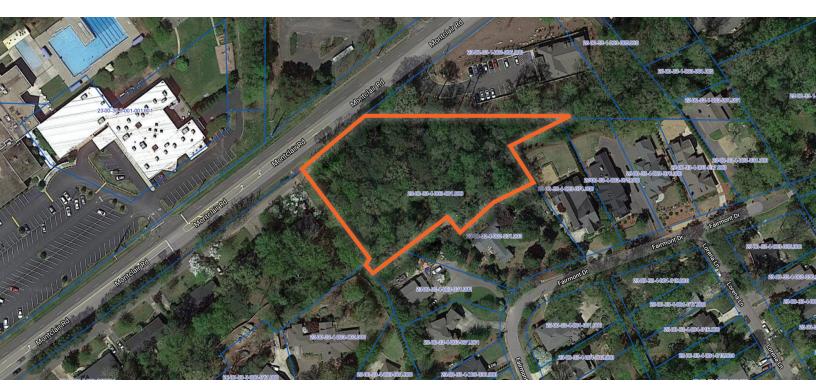

### **OFFERING SUMMARY**

| Sale Price:       | \$350,000 |          |          |
|-------------------|-----------|----------|----------|
| Lot Size:         | 1.6 Acres |          |          |
| DEMOGRAPHICS      | 1 MILE    | 3 MILES  | 5 MILES  |
| Total Households  | 3,441     | 27,656   | 64,998   |
| Total Population  | 7,494     | 60,740   | 153,986  |
| Average HH Income | \$134,558 | \$98,498 | \$80,994 |
|                   |           |          |          |

#### **PROPERTY DESCRIPTION**

- · Rare lot for sale in Mountain Brook municipality
- Located adjacent to brand new pediatric dentist and vet clinic
- Located directly across Montclair Road from the Levite Jewish Community Center