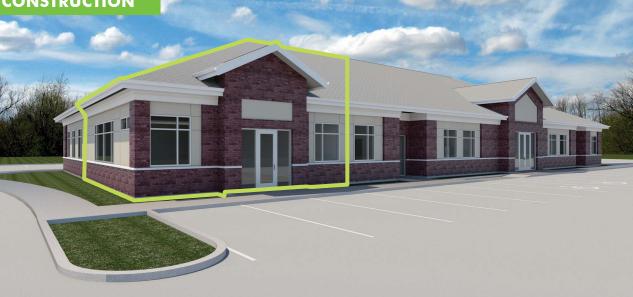

## **PROPERTY DETAILS**

Join Summa Health Practitioners in this new built-to-suit office/medical building in the Portage Bluffs Complex located a 1/4 mile west of State Road and the new Portage Crossings. Accessible to numerous restaurants, shopping and dense population in the heart of Cuyahoga Falls.

- + Remaining 890 SF corner unit available
- + Tenant to pay rent, NNN's and all utilities
- + Starting rent \$14.50 NNN with \$35/SF TI allowance (additional TI available)
- ŁÔ