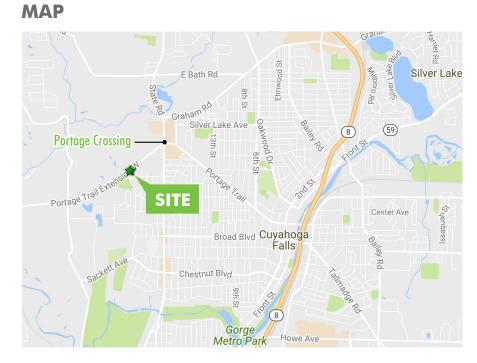

## **PROPERTY DETAILS**

Join Summa Health Practitioners in this new built-to-suit office/medical building in the Portage Bluffs Complex located a 1/4 mile west of State Road and the new Portage Crossings. Accessible to numerous restaurants, shopping and dense population in the heart of Cuyahoga Falls.

#### **CBRE Inc.**

3421 Ridgewood Rd Suite 150 Akron, Ohio 44333 www.cbre.us

+ Two blocks from Portage Crossings Retail Development west of State Road

+ Existing three building complex with

Childtime Day Care on site