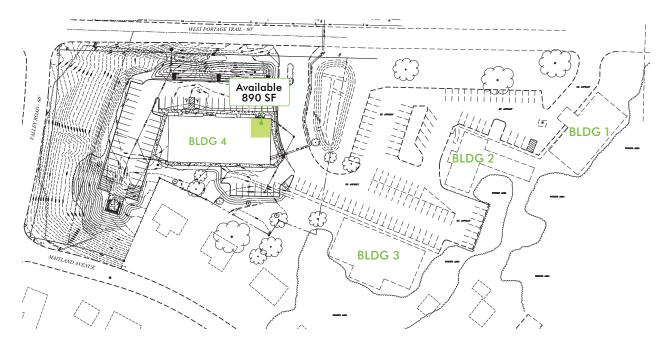

- + Remaining 890 SF corner unit available
- + Tenant to pay rent, NNN's and all utilities
- + Starting rent \$14.50 NNN with \$35/SF TI allowance (additional TI available)
- ŁÔ

#### **CBRE Inc.**

3421 Ridgewood Rd Suite 150 Akron, Ohio 44333 www.cbre.us

+ Two blocks from Portage Crossings Retail Development west of State Road

+ Existing three building complex with

Childtime Day Care on site

# SITE PLAN

www.cbre.us/akron-canton