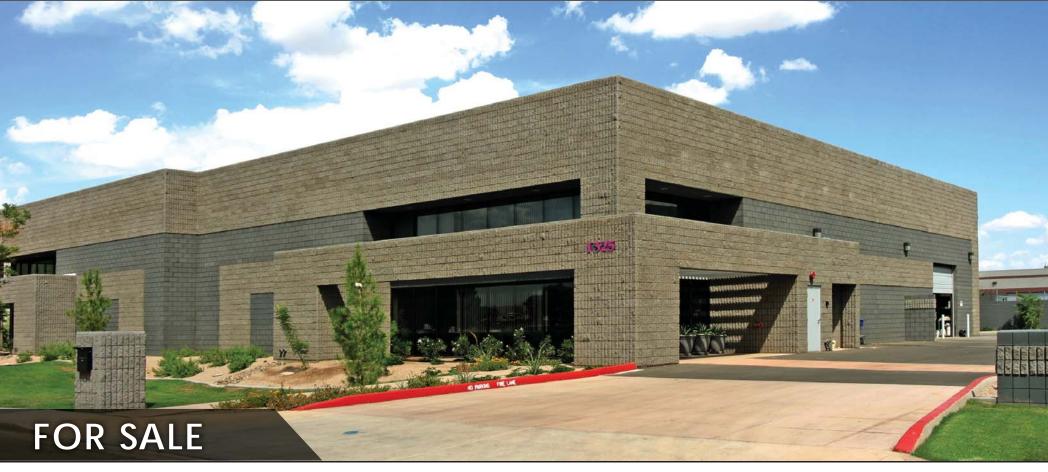

## 1325 N HOBSON ST GILBERT, AZ 85233

- Sale Price: \$890,000
- ±7,120 SF Industrial Building
- ±6,000 SF Fenced Yard
- Zoning LI-1

- 16' Clear Height
- 2 GL Doors (12'x14')
- 800 Amps 120/208 3 Phase
- Reception Area
- 2 Offices
- 2 Bull Pens
- 2 Restrooms