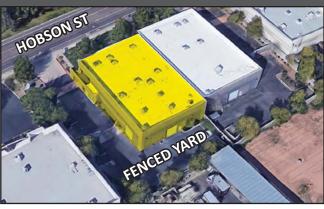

## 1325 N HOBSON ST GILBERT, AZ 85233

- Sale Price: \$890,000
- ±7,120 SF Industrial Building
- ±6,000 SF Fenced Yard
- Zoning LI-1

- 16' Clear Height
- 2 GL Doors (12'x14')
- 800 Amps 120/208 3 Phase
- Reception Area
- 2 Offices
- 2 Bull Pens
- 2 Restrooms