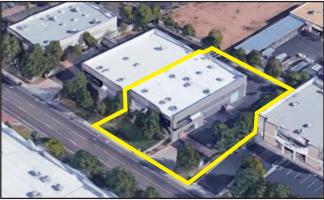

## 1325 N HOBSON ST GILBERT, AZ 85233

- Sale Price: \$890,000
- ±7,120 SF Industrial Building
- ±6,000 SF Fenced Yard
- Zoning LI-1

- 16' Clear Height
- 2 GL Doors (12'x14')
- 800 Amps 120/208 3 Phase
- Reception Area
- 2 Offices
- 2 Bull Pens
- 2 Restrooms

## 1325 N HOBSON ST GILBERT, AZ 85233

Sale Price: \$890,000