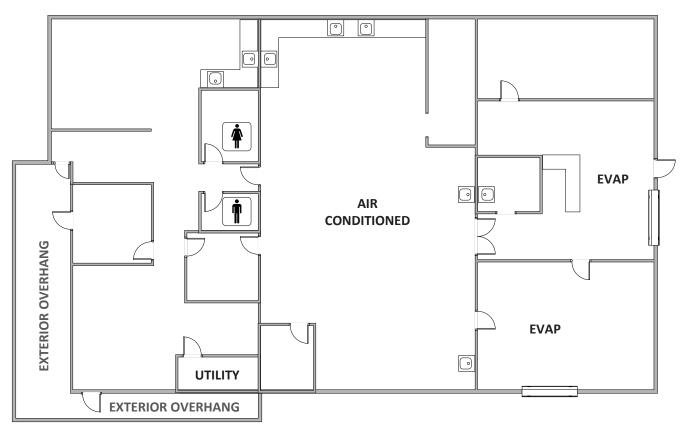

## 1325 N HOBSON ST GILBERT, AZ 85233

- Sale Price: \$890,000
- ±7,120 SF Industrial Building
- ±6,000 SF Fenced Yard
- Zoning LI-1

- 16' Clear Height
- 2 GL Doors (12'x14')
- 800 Amps 120/208 3 Phase
- Reception Area
- 2 Offices
- 2 Bull Pens
- 2 Restrooms