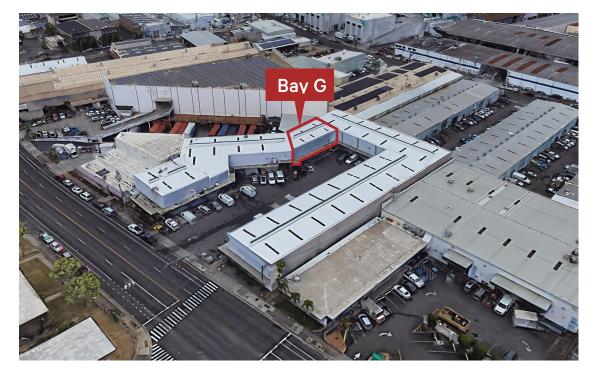

# 743 Waiakamilo Road, Unit G

743 Waiakamilo Road, Unit G Honolulu, HI 96817 www.cbre.com/hawaii

Small Industrial Warehouse with Office/Showroom

### **Property Details**

| LOCATION:       | 743 Waiakamilo Road, Unit G<br>Honolulu, HI 96817                                                                            |
|-----------------|------------------------------------------------------------------------------------------------------------------------------|
| ZONING:         | IMX-1                                                                                                                        |
| SIZE (approx.): | Ground Floor Warehouse: 1,145 SF<br>Ground Floor Offices: 540 SF<br><b>Total Ground Floor: 1,685 SF</b><br>Mezzanine: 540 SF |
| TERM:           | 2+ Years                                                                                                                     |
| BASE RENT:      | \$1.60 psf/month + annual increases<br>(Ground Floor only)                                                                   |
| CAM/RPT:        | \$0.6468 psf/month<br>(Ground Floor only)                                                                                    |
| PARKING:        | 2 stalls                                                                                                                     |
| AVAILABLE:      | April 1, 2022                                                                                                                |