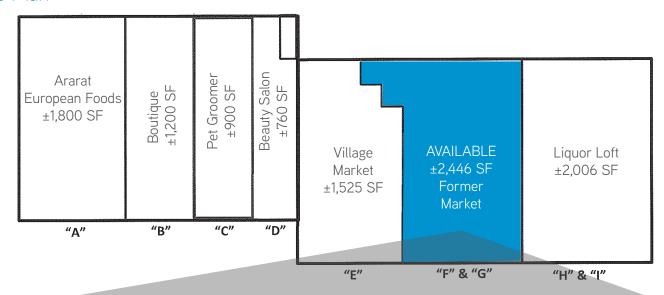

# Lincoln Village Center



9791 Lincoln Village Drive | Sacramento, CA 95827



### Property Highlights

#### **AVAILABLE:**

- > Lease Rate \$1.50 PSF per Month
- > Easy Access to all Major Regional Freeways
- > High Traffic Counts
- > Ample Parking
- > Monument Signage Available



## Lincoln Village Center



9791 Lincoln Village Drive | Sacramento, CA 95827

#### Site Plan









### Мар



ALI SHARIFI LICENSE #01442636 +1 916 563 3064 ali.sharifi@colliers.com This document has been prepared by Colliers International for advertising and general information only. Colliers International makes no guarantees, representations or warranties of any kind, expressed or implied, regarding the information including, but not limited to, warranties of content, accuracy and reliability. Any interested party should undertake their own inquiries as to the accuracy of the information. Colliers International excludes unequivocally all inferred or implied terms, conditions and warranties arising out of this document and excludes all liability for loss and damages arising there from. This publication is the copyrighted property of Colliers International and/or its licensor(s).