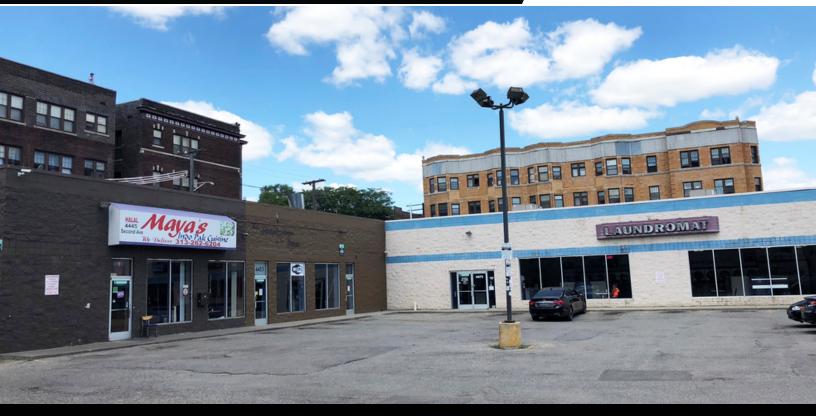

### PRIME MIDTOWN RETAIL SPACE

#### PROPERTY HIGHLIGHTS:

- ±7,900 SF retail strip center in the heart of Midtown with possible outlot opportunity
- Prime re-development potential, ideal for restaurant with possible patio seating
- Positioned within an Opportunity Zone with SD-2 mixeduse zoning
- Located across from Shinola, Jolly Pumpkin, Traffic Jam and Mario's
- Positioned in a densely-populated residential area near Wayne State University
- 3,400 SF available for lease up with high parking ratio
- Rental rate \$20.00/SF NNN
- Sale price \$3,300,000