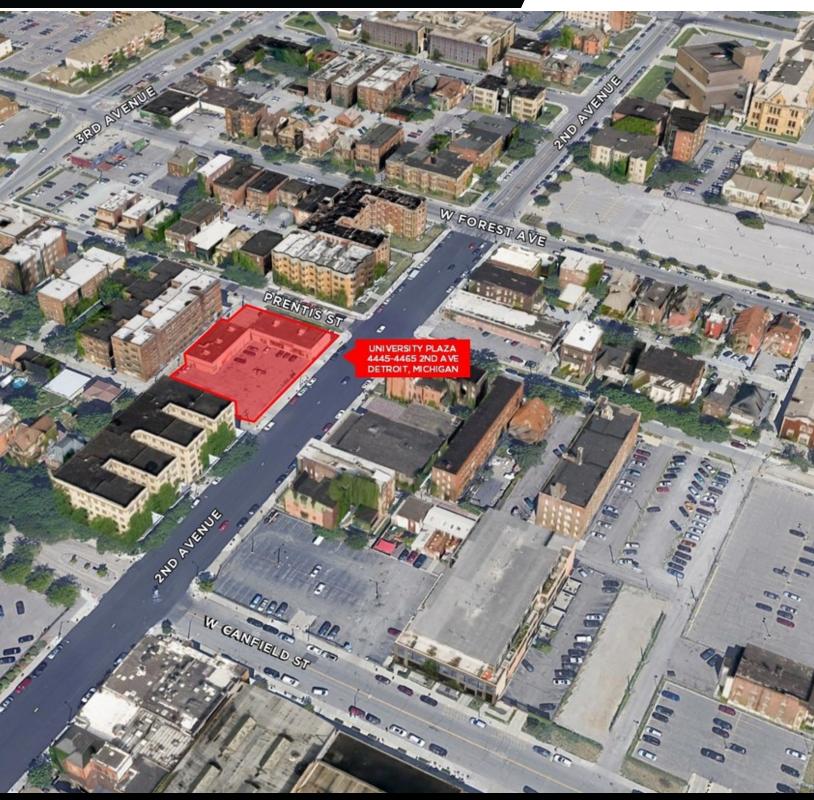

## FOR SALE/LEASE

UNIVERSITY PLAZA 4445-4465 2ND AVENUE DETROIT, MI 48201

#### PROPERTY HIGHLIGHTS:

- ±7,900 SF retail strip center in the heart of Midtown with possible outlot opportunity
- Prime re-development potential, ideal for restaurant with possible patio seating
- Positioned within an Opportunity Zone with SD-2 mixeduse zoning
- Located across from Shinola, Jolly Pumpkin, Traffic Jam and Mario's
- Positioned in a densely-populated residential area near Wayne State University
- 3,400 SF available for lease up with high parking ratio
- Rental rate \$20.00/SF NNN
- Sale price \$3,300,000