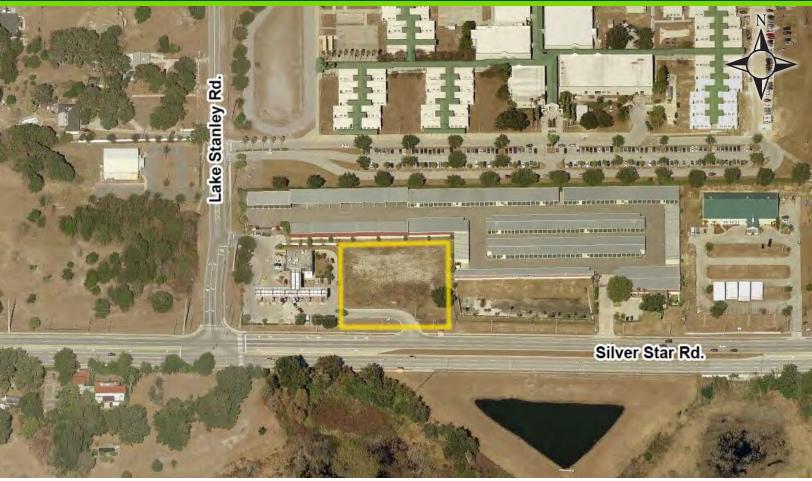

# **Vacant Land**

Silver Star Rd. & Lake Stanley Rd. Orlando, FL 32818

#### **PROPERTY HIGHLIGHTS**

- 1.33 acres vacant land located on Silver Star Road
- Approved plans to build a 12,000 SF retail center
- Great visibility in area of growth
- Uses: strip center, auto or dollar store
- Traffic count: 31,000 AADT
- Asking \$625,000
- Contact Martin Forster, CCIM for more details: 321-299-4164