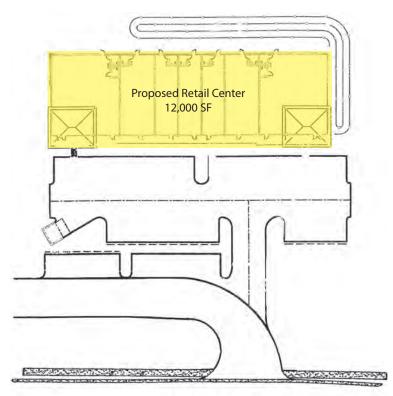

#### **PROPERTY HIGHLIGHTS**

- 1.33 acres vacant land located on Silver Star Road
- Approved plans to build a 12,000 SF retail center
- Great visibility in area of growth
- Uses: strip center, auto or dollar store
- Traffic count: 31,000 AADT
- Asking \$625,000
- Contact Martin Forster, CCIM for more details: 321-299-4164

Source: Loopnet 2014

Looking east along Silver Star Road from Lake Stanley Road

PROPOSED RETAIL CENTER SITE PLAN

Kangaroo Gas Station between the property and Lake Stanley Road

The property to the right of the Kangaroo Gas Station