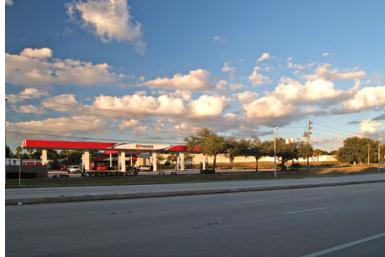

Source: Loopnet 2014

Looking east along Silver Star Road from Lake Stanley Road

PROPOSED RETAIL CENTER SITE PLAN

Kangaroo Gas Station between the property and Lake Stanley Road

The property to the right of the Kangaroo Gas Station