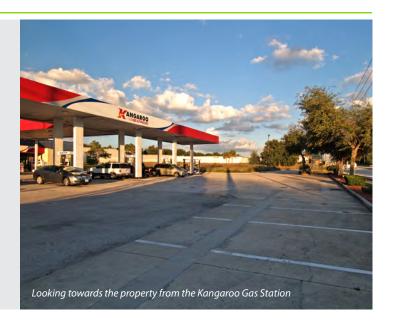

Source: Loopnet 2014

Looking east along Silver Star Road from Lake Stanley Road

PROPOSED RETAIL CENTER SITE PLAN

Kangaroo Gas Station between the property and Lake Stanley Road

The property to the right of the Kangaroo Gas Station