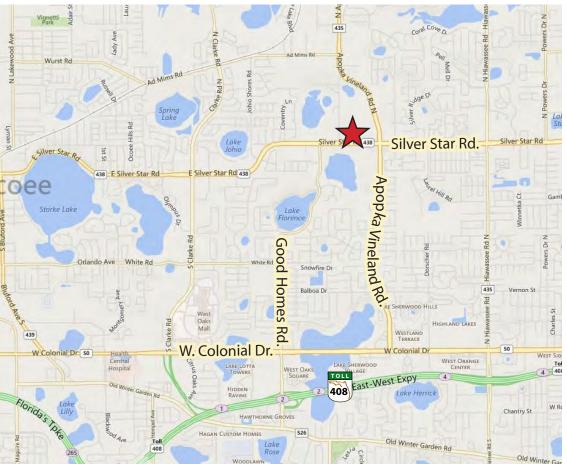

# **Vacant Land**

Silver Star Rd. & Lake Stanley Rd. Orlando, FL 32818

#### **PROPERTY HIGHLIGHTS**

- 1.33 acres vacant land located on Silver Star Road
- Approved plans to build a 12,000 SF retail center
- Great visibility in area of growth
- Uses: strip center, auto or dollar store
- Traffic count: 31,000 AADT
- Asking \$625,000
- Contact Martin Forster, CCIM for more details: 321-299-4164