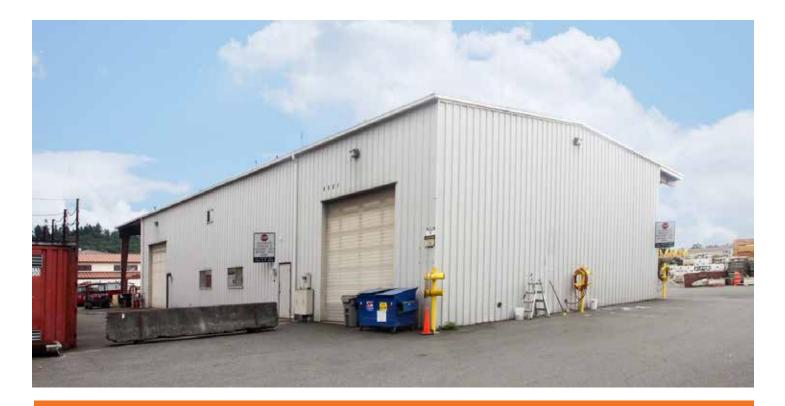

### 4.95 Acres in Kent (site is divisible)

6,904 total building SF | 1,000 SF office area

Shop: Two drive-thru bays and tool/part room 4 oversize drive-in doors

Zoning is M3

Yard area is a combination of asphalt and gravel

Fenced secured site with two access points

\$32,500/month, NNN

Available Fourth Quarter 2015