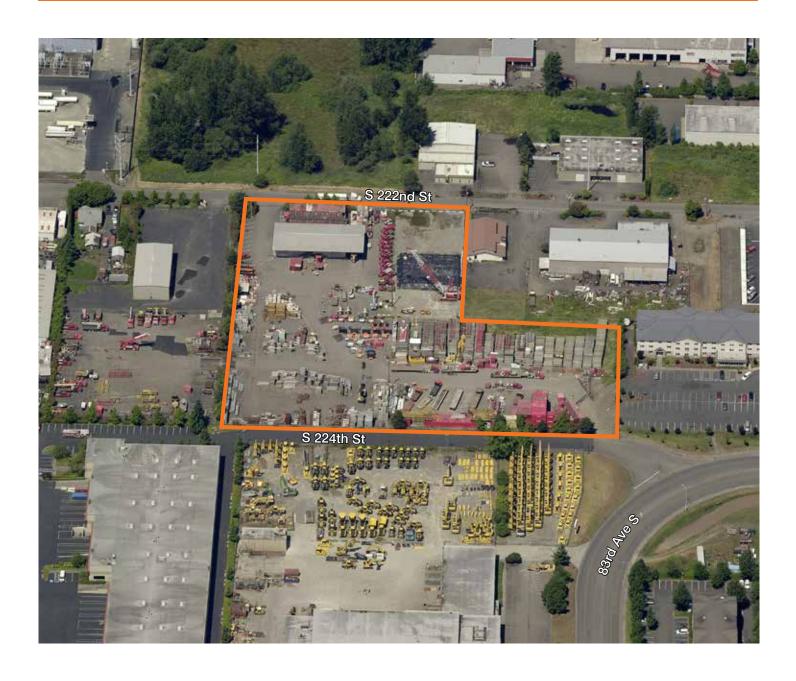

### 4.95 Acres in Kent (site is divisible)

6,904 total building SF | 1,000 SF office area

Shop: Two drive-thru bays and tool/part room 4 oversize drive-in doors

Zoning is M3

Yard area is a combination of asphalt and gravel

Fenced secured site with two access points

\$32,500/month, NNN

Available Fourth Quarter 2015