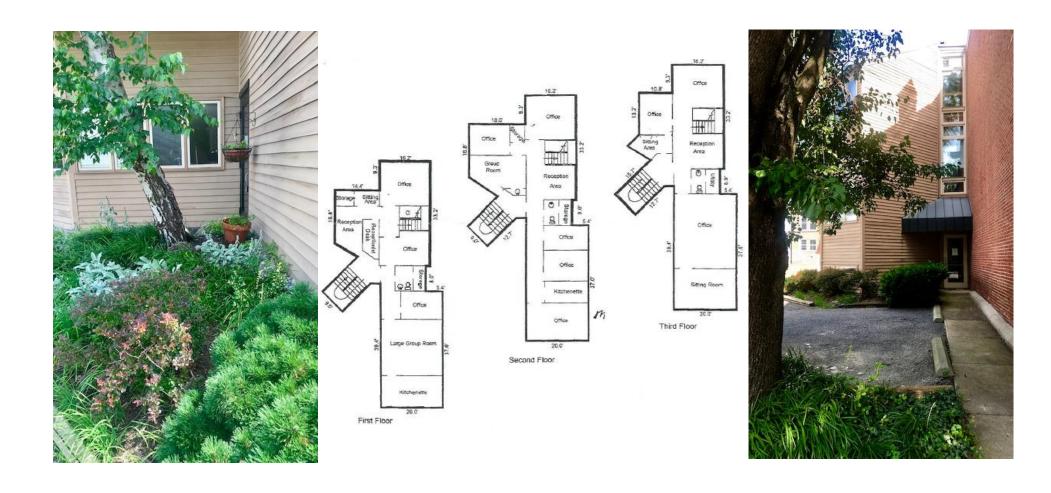

## **PROPERTY FEATURES**

- Three-story office building with 15 offices and several large meetings rooms
- · Three restrooms, one on each floor
- New roof in 2019
- Full kitchen on first floor
- Off-street parking available
- Located on Story Avenue in Butchertown, just west of Adams Street and North Spring Street
- Zoned C-1