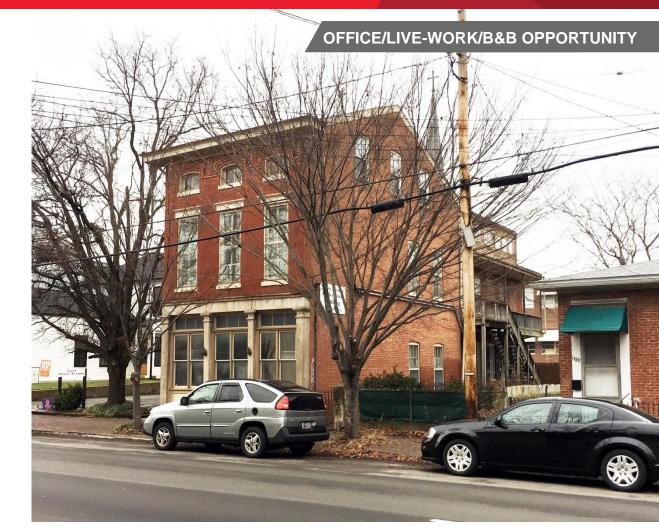

## FOR SALE 1421 - 1425 STORY AVENUE Louisville, KY 40206

## OFFICE FOR SALE

5,981 SF

## **PROPERTY FEATURES**

- Three-story office building with 15 offices and several large meetings rooms
- · Three restrooms, one on each floor
- New roof in 2019
- Full kitchen on first floor
- Off-street parking available
- Located on Story Avenue in Butchertown, just west of Adams Street and North Spring Street
- Zoned C-1