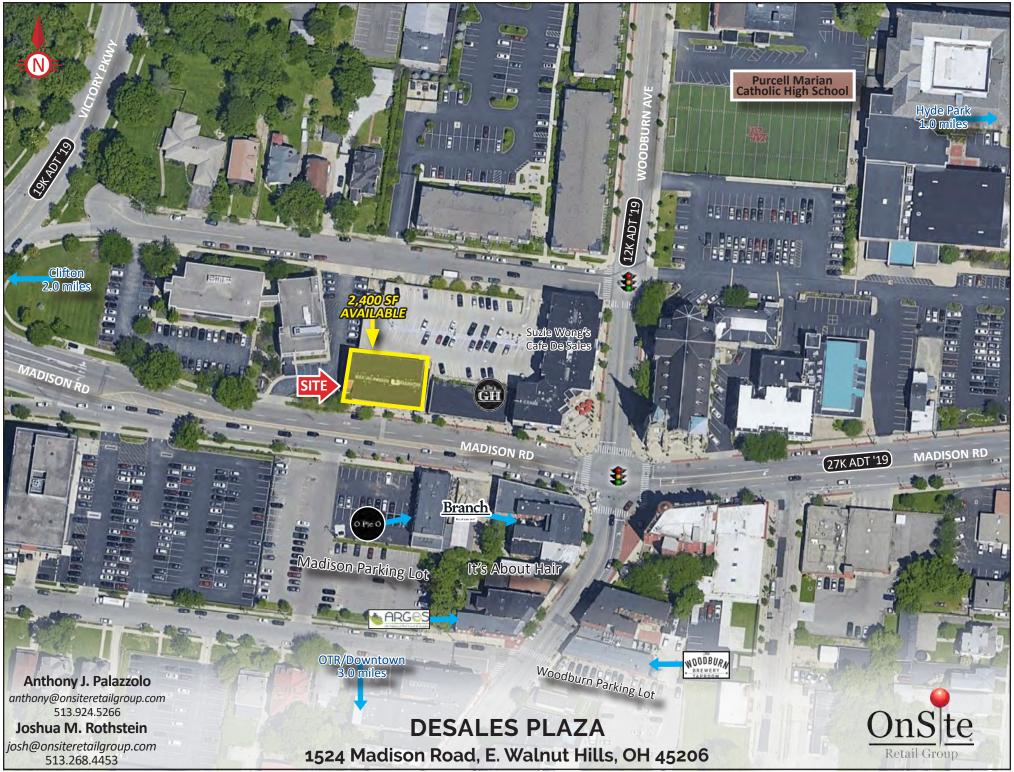

#### PROPERTY HIGHLIGHTS

- Fully Built-Out Restaurant in DeSales Plaza's 500 Resident Apartment Community
- Located in the Heart of East Walnut Hills at Woodburn and Madison
- Free, On-Site Parking Lot with 250 Spaces, Public Lot Across the Street and Convenient Street Parking
- Available Patio Seating Facing O-Pie-O and Branch
- All FF&E Included
- Walkable, Historic District, Programmed with Street Fairs, Festivals, and Neighborhood Events
- 1,500+ NEW Residential Units Under Construction within 1 Mile

### **DESALES PLAZA**

1524 Madison Road, E. Walnut Hills, OH 45206