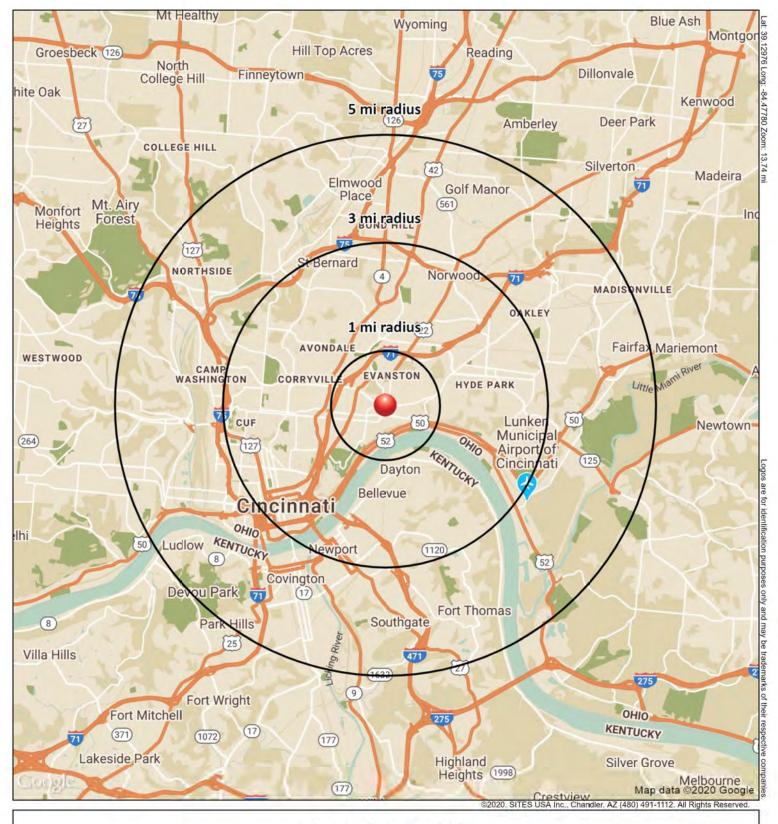

#### **DEMOGRAPHICS**

| Year 2019            | One Mile | Three Mile | Five Mile |
|----------------------|----------|------------|-----------|
| Estimated Population | 15,508   | 154,604    | 297,032   |
| Median Income        | \$44,124 | \$53,785   | \$51,545  |
| Average HH Income    | \$77,706 | \$78,135   | \$71,497  |
| Daytime Population   | 7,334    | 233,629    | 332,817   |

#### **SUMMARY PROFILE**

2000-2010 Census, 2019 Estimates with 2024 Projections

Lat/Lon: -84.4778/39.1298

|                        |                                                       |             | _           | RS1         |
|------------------------|-------------------------------------------------------|-------------|-------------|-------------|
|                        | Madison Rd                                            | 1 mi radius | 3 mi radius | 5 mi radius |
| Cinc                   | nnati, OH 45206                                       |             |             |             |
| POPULATION             | 2019 Estimated Population                             | 15,508      | 154,064     | 297,032     |
|                        | 2024 Projected Population                             | 17,044      | 161,343     | 309,849     |
|                        | 2010 Census Population                                | 15,048      | 147,052     | 289,540     |
|                        | 2000 Census Population                                | 17,894      | 161,971     | 321,817     |
|                        | Projected Annual Growth 2019 to 2024                  | 2.0%        | 0.9%        | 0.9%        |
|                        | Historical Annual Growth 2000 to 2019                 | -0.7%       | -0.3%       | -0.4%       |
|                        | 2019 Median Age                                       | 36.2        | 33.3        | 34.4        |
| ноиѕеногрѕ             | 2019 Estimated Households                             | 8,018       | 71,702      | 137,907     |
|                        | 2024 Projected Households                             | 8,655       | 74,598      | 142,779     |
|                        | 2010 Census Households                                | 7,407       | 65,903      | 128,997     |
| SEP                    | 2000 Census Households                                | 8,332       | 72,681      | 141,803     |
| <u>lou</u>             | Projected Annual Growth 2019 to 2024                  | 1.6%        | 0.8%        | 0.7%        |
| _                      | Historical Annual Growth 2000 to 2019                 | -0.2%       | -           | -0.1%       |
|                        | 2019 Estimated White                                  | 32.1%       | 59.9%       | 59.9%       |
| RACE AND ETHNICITY     | 2019 Estimated Black or African American              | 63.2%       | 32.8%       | 33.1%       |
|                        | 2019 Estimated Asian or Pacific Islander              | 1.6%        | 3.6%        | 2.6%        |
| 밍볼                     | 2019 Estimated American Indian or Native Alaskan      | 0.2%        | 0.2%        | 0.3%        |
| ₽₽                     | 2019 Estimated Other Races                            | 2.9%        | 3.5%        | 4.2%        |
|                        | 2019 Estimated Hispanic                               | 2.2%        | 3.3%        | 3.8%        |
| Щ                      | 2019 Estimated Average Household Income               | \$77,706    | \$78,135    | \$71,497    |
| INCOME                 | 2019 Estimated Median Household Income                | \$44,124    | \$53,785    | \$51,545    |
|                        | 2019 Estimated Per Capita Income                      | \$40,414    | \$37,061    | \$33,676    |
| EDUCATION<br>(AGE 25+) | 2019 Estimated Elementary (Grade Level 0 to 8)        | 2.7%        | 2.6%        | 3.4%        |
|                        | 2019 Estimated Some High School (Grade Level 9 to 11) | 9.9%        | 7.5%        | 8.4%        |
|                        | 2019 Estimated High School Graduate                   | 22.7%       | 21.6%       | 24.0%       |
| SAT<br>E 2             | 2019 Estimated Some College                           | 20.9%       | 17.5%       | 18.7%       |
| AG                     | 2019 Estimated Associates Degree Only                 | 6.6%        | 6.1%        | 7.0%        |
| "                      | 2019 Estimated Bachelors Degree Only                  | 21.4%       | 24.8%       | 22.3%       |
|                        | 2019 Estimated Graduate Degree                        | 15.8%       | 19.9%       | 16.2%       |
| S)                     | 2019 Estimated Total Businesses                       | 770         | 11,727      | 18,649      |
| NES                    | 2019 Estimated Total Employees                        | 7,334       | 233,629     | 332,817     |
| BUSINESS               | 2019 Estimated Employee Population per Business       | 9.5         | 19.9        | 17.8        |
| B                      | 2019 Estimated Residential Population per Business    | 20.1        | 13.1        | 15.9        |