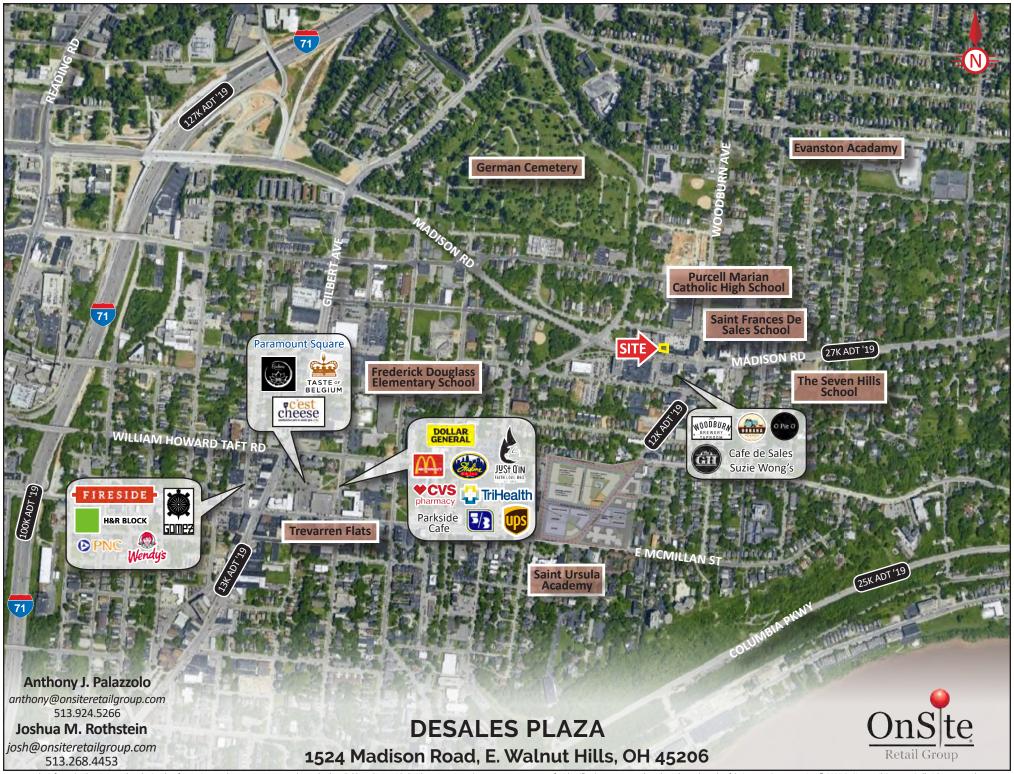

s the Street and Convenient Street Parking
- Available Patio Seating Facing O-Pie-O and Branch
- All FF&E Included
- Walkable, Historic District, Programmed with Street Fairs, Festivals, and Neighborhood Events
- 1,500+ NEW Residential Units Under Construction within 1 Mile

#### Anthony J. Palazzolo

Joshua M. Rothstein

anthony@onsiteretailgroup.com josh@onsiteretailgroup.com 513.924.5266 513.268.4453

#### **DEMOGRAPHICS**

| Year 2019            | One Mile | Three Mile | Five Mile |
|----------------------|----------|------------|-----------|
| Estimated Population | 15,508   | 154,604    | 297,032   |
| Median Income        | \$44,124 | \$53,785   | \$51,545  |
| Average HH Income    | \$77,706 | \$78,135   | \$71,497  |
| Daytime Population   | 7,334    | 233,629    | 332,817   |













Anthony J. Palazzolo

anthony@onsiteretailgroup.com 513.924.5266

Joshua M. Rothstein

josh@onsiteretailgroup.com 513.268.4453

### **DESALES PLAZA**

1524 Madison Road, E. Walnut Hills, OH 45206





## 1524 Madison Rd Cincinnati, OH 45206

March 2020



#### **SUMMARY PROFILE**

2000-2010 Census, 2019 Estimates with 2024 Projections



Lat/Lon: -84.4778/39.1298

|                        |                                                       |             | _           | RS1         |
|------------------------|-------------------------------------------------------|-------------|-------------|-------------|
|                        | Madison Rd                                            | 1 mi radius | 3 mi radius | 5 mi radius |
| Cinc                   | nnati, OH 45206