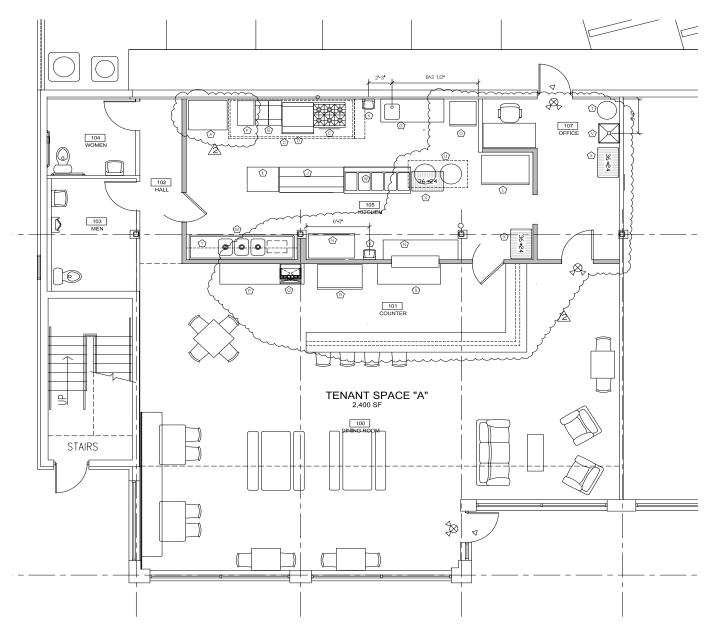

#### PROPERTY HIGHLIGHTS

- Fully Built-Out Restaurant in DeSales Plaza's 500 Resident Apartment Community
- Located in the Heart of East Walnut Hills at Woodburn and Madison
- Free, On-Site Parking Lot with 250 Spaces, Public Lot Across the Street and Convenient Street Parking
- Available Patio Seating Facing O-Pie-O and Branch
- All FF&E Included
- Walkable, Historic District, Programmed with Street Fairs, Festivals, and Neighborhood Events
- 1,500+ NEW Residential Units Under Construction within 1 Mile