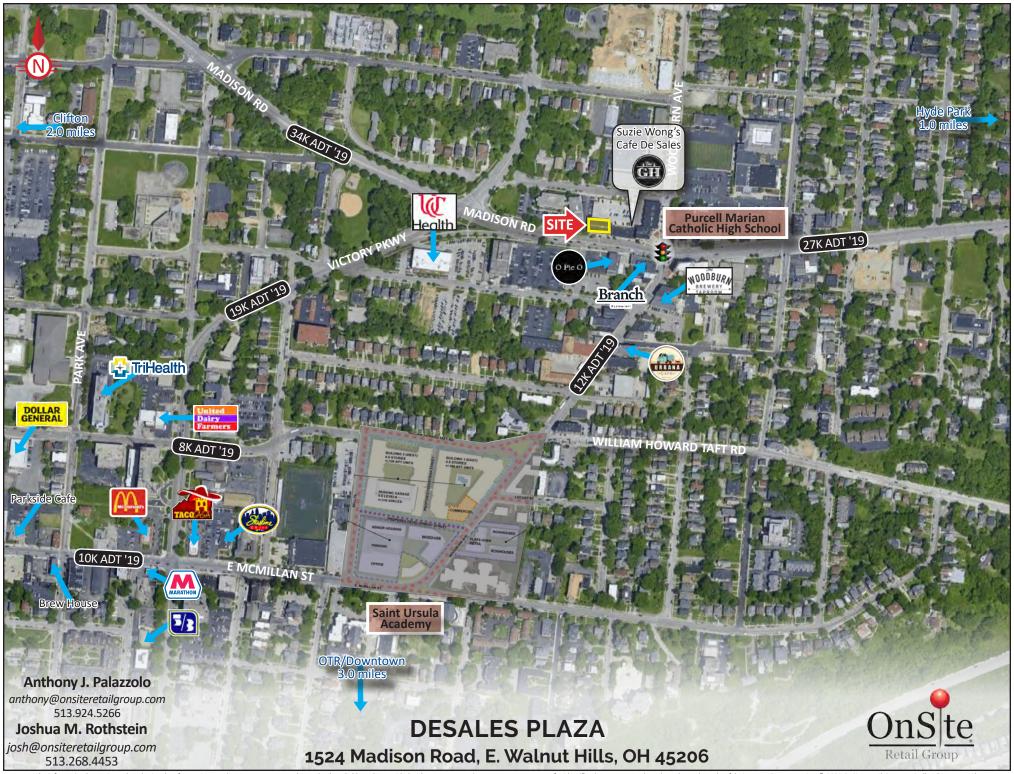

the Street and Convenient Street Parking
- Available Patio Seating Facing O-Pie-O and Branch
- All FF&E Included
- Walkable, Historic District, Programmed with Street Fairs, Festivals, and Neighborhood Events
- 1,500+ NEW Residential Units Under Construction within 1 Mile

#### Anthony J. Palazzolo

Joshua M. Rothstein

anthony@onsiteretailgroup.com josh@onsiteretailgroup.com 513.924.5266 513.268.4453

#### **DEMOGRAPHICS**

| Year 2019            | One Mile | Three Mile | Five Mile |
|----------------------|----------|------------|-----------|
| Estimated Population | 15,508   | 154,604    | 297,032   |
| Median Income        | \$44,124 | \$53,785   | \$51,545  |
| Average HH Income    | \$77,706 | \$78,135   | \$71,497  |
| Daytime Population   | 7,334    | 233,629    | 332,817   |













Anthony J. Palazzolo

anthony@onsiteretailgroup.com 513.924.5266

Joshua M. Rothstein

josh@onsiteretailgroup.com 513.268.4453

### **DESALES PLAZA**

1524 Madison Road, E. Walnut Hills, OH 45206





## 1524 Madison Rd Cincinnati, OH 45206

March 2020



#### **SUMMARY PROFILE**

2000-2010 Census, 2019 Estimates with 2024 Projections



Lat/Lon: -84.4778/39.1298

|                        |                                                       |             | _           | RS1         |
|------------------------|-------------------------------------------------------|-------------|-------------|-------------|
|                        | Madison Rd                                            | 1 mi radius | 3 mi radius | 5 mi radius |
| Cinc                   | nnati, OH 45206