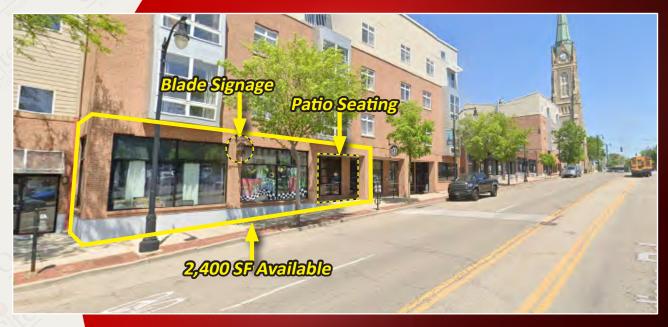

#### PROPERTY HIGHLIGHTS

- Fully Built-Out Restaurant in DeSales Plaza's 500 Resident Apartment Community
- Located in the Heart of East Walnut Hills at Woodburn and Madison
- Free, On-Site Parking Lot with 250 Spaces, Public Lot Across the Street and Convenient Street Parking
- Available Patio Seating Facing O-Pie-O and Branch
- All FF&E Included
- Walkable, Historic District, Programmed with Street Fairs, Festivals, and Neighborhood Events
- 1,500+ NEW Residential Units Under Construction within 1 Mile