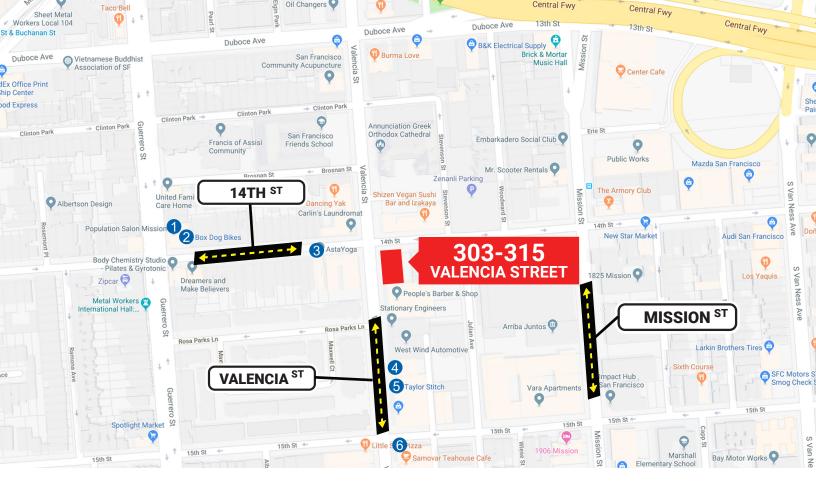

#### POPULAR NEARBY TENANTS

Popular Nearby Tenants

# NOW AVAILABLE FOR RETAIL OR OFFICE

The Valencia Street Corridor is one of San Francisco's hottest neighborhoods! Locals and tourists alike daily visit for trendsetting shopping, a variety of artisanal cafés, quality restaurants, salons and a thriving nightlife scene. Top-notch nearby businesses include Four Barrel Coffee, Chase Bank, Little Star Pizza, Taylor Stitch, Samovar Teahouse Cafe, Roxie Theater and much more!