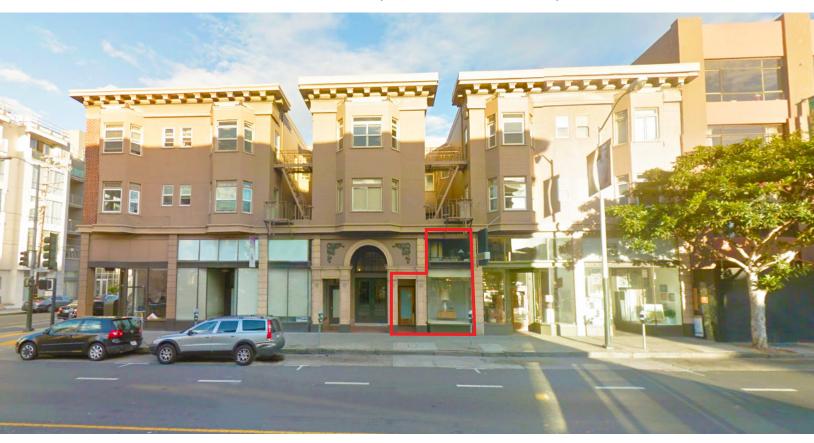

# VALENCIA STREET SHOPPING GROUND FLOOR RETAIL/OFFICE SPACE FOR LEASE

309 VALENCIA STREET, SAN FRANCISCO, CA 94103

# VALENCIA STREET CORRIDOR

**CROSS STREET: 14TH STREET** 

SIZE

±426 SF

RETAIL OR OFFICE SPACE FOR LEASE

# NOW AVAILABLE FOR RETAIL OR OFFICE

The Valencia Street Corridor is one of San Francisco's hottest neighborhoods! Locals and tourists alike daily visit for trendsetting shopping, a variety of artisanal cafés, quality restaurants, salons and a thriving nightlife scene. Top-notch nearby businesses include Four Barrel Coffee, Chase Bank, Little Star Pizza, Taylor Stitch, Samovar Teahouse Cafe, Roxie Theater and much more!