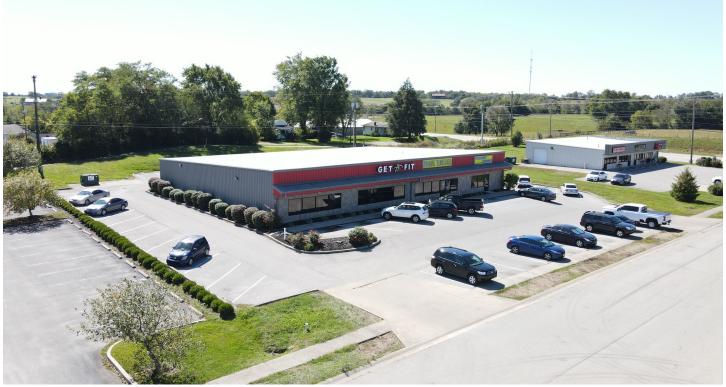

### 108 BAY VIEW DRIVE RICHMOND, KY 40475

**VIDEO LINK** 

#### **PROPERTY FEATURES**

- ⇒ 9,987 SF
- ⇒ B-3 Zoning
- ⇒ 0.978 Acre Lot
- ⇒ 60 Parking Spaces
- ⇒ Just Off US-25 / Berea Rd (20,500 VPD)
- ⇒ 2 Miles From Eastern Kentucky University 14,000 Students
- ⇒ 3.4 Miles From Blue Grass Army Depot Approxmately 2,200 Employees