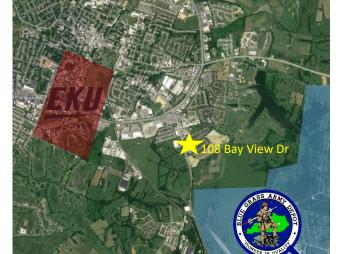

### 108 BAY VIEW DRIVE RICHMOND, KY 40475



**VIDEO LINK** 



#### **PROPERTY FEATURES**

- ⇒ 9,987 SF
- ⇒ B-3 Zoning
- ⇒ 0.978 Acre Lot
- ⇒ 60 Parking Spaces
- ⇒ Just Off US-25 / Berea Rd (20,500 VPD)
- ⇒ 2 Miles From Eastern Kentucky University 14,000 Students
- ⇒ 3.4 Miles From Blue Grass Army Depot Approxmately 2,200 Employees





### **Greg Erwin**

**CONTACT US** 

859-552-5416 gerwin@thegibsoncompany.com



### **Brian Erwin, CCIM**

859-492-5416 berwin@thegibsoncompany.com

www.thegibsoncompany.com

The Gibson Company 1050 Monarch St #200 Lexington, KY 40513



### **108 BAY VIEW DRIVE** RICHMOND, KY 40475



### PROPERTY PICTURES





### **CONTACT US**

**Greg Erwin** 

859-552-5416 gerwin@thegibsoncompany.com **Brian Erwin, CCIM** 

859-492-5416

berwin@thegibsoncompany.com

www.thegibsoncompany.com

The Gibson Company 1050 Monarch St #200 Lexington, KY 40513



# 108 BAY VIEW DRIVE RICHMOND, KY 40475



#### **PROPERTY AERIAL**





### **CONTACT US**

**Greg Erwin** 

859-552-5416 gerwin@thegibsoncompany.com

**Brian Erwin, CCIM** 

859-492-5416

berwin@thegibsoncompany.com

www.thegibsoncompany.com

The Gibson Company 1050 Monarch St #200 Lexington, KY 40513



## 108 BAY VIEW DRIVE