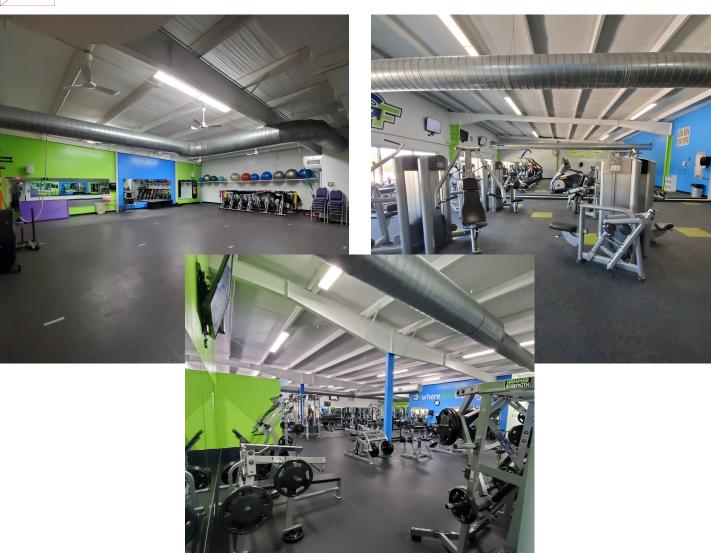

### 108 BAY VIEW DRIVE RICHMOND, KY 40475



**VIDEO LINK** 



#### **PROPERTY FEATURES**

- ⇒ 9,987 SF
- ⇒ B-3 Zoning
- ⇒ 0.978 Acre Lot
- ⇒ 60 Parking Spaces
- ⇒ Just Off US-25 / Berea Rd (20,500 VPD)
- ⇒ 2 Miles From Eastern Kentucky University 14,000 Students
- ⇒ 3.4 Miles From Blue Grass Army Depot Approxmately 2,200 Employees





### **Greg Erwin**

**CONTACT US** 

859-552-5416 gerwin@thegibsoncompany.com



### **Brian Erwin, CCIM**

859-492-5416 berwin@thegibsoncompany.com

www.thegibsoncompany.com

The Gibson Company 1050 Monarch St #200 Lexington, KY 40513



### **108 BAY VIEW DRIVE** RICHMOND, KY 40475



### PROPERTY PICTURES





### **CONTACT US**

**Greg Erwin** 

859-552-5416 gerwin@thegibsoncompany.com **Brian Erwin, CCIM** 

859-492-5416

berwin@thegibsoncompany.com

www.thegibsoncompany.com

The Gibson Company 1050 Monarch St #200 Lexington, KY 40513



# 108 BAY VIEW DRIVE RICHMOND, KY 40475



#### **PROPERTY AERIAL**





### **CONTACT US**

**Greg Erwin** 

859-552-5416 gerwin@thegibsoncompany.com

**Brian Erwin, CCIM** 

859-492-5416

berwin@thegibsoncompany.com

www.thegibsoncompany.com

The Gibson Company 1050 Monarch St #200 Lexington, KY 40513



## 108 BAY VIEW DRIVE RICHMOND, KY 40475



#### **PROPERTY PLAT**





### **CONTACT US**

**Greg Erwin** 859-552-5416

gerwin@thegibsoncompany.com

**Brian Erwin, CCIM** 

859-492-5416

berwin@thegibsoncompany.com

www.thegibsoncompany.com