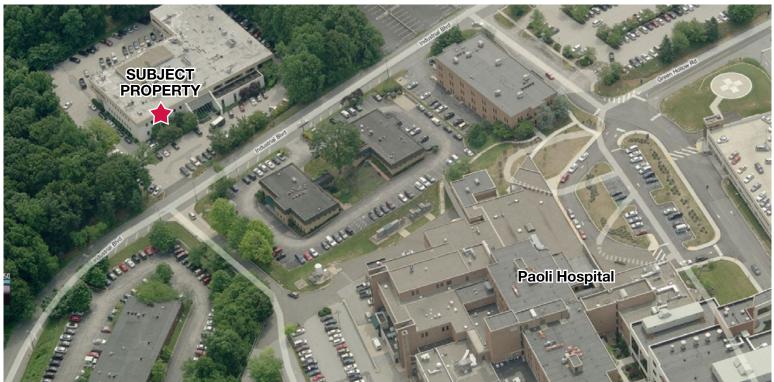

### **Property Highlights**

- Scenic setting
- Flexible rates and terms
- On-site management
- Located immediately in front of Paoli Hospital's main entrance
- Convenient access to Route 202 and the PA Turnpike
- Flexible terms
- Turnkey improvements
- High ceilings throughout

## Close proximity to Paoli Hospital

For more information, please contact: