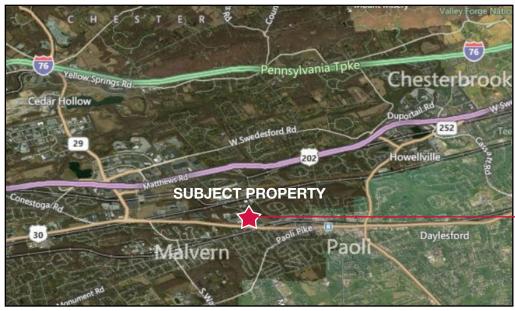

### **Property Highlights**

- Scenic setting
- Flexible rates and terms
- On-site management
- Located immediately in front of Paoli Hospital's main entrance
- Convenient access to Route 202 and the PA Turnpike
- Flexible terms
- Turnkey improvements
- High ceilings throughout

## Close proximity to Paoli Hospital

For more information, please contact: