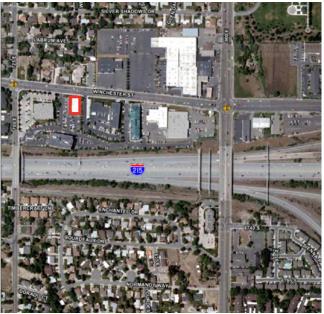

### PROPERTY FEATURES

- \$22.00 / RSF Full Service
- Excellent parking
- Immediate access to I-215
- · Close to restaurants, banks, business services and shopping
- I-215 visibility
- Crown signage available on Mountain View Corporate Center II
- · Abundant window lines provide for great natural light