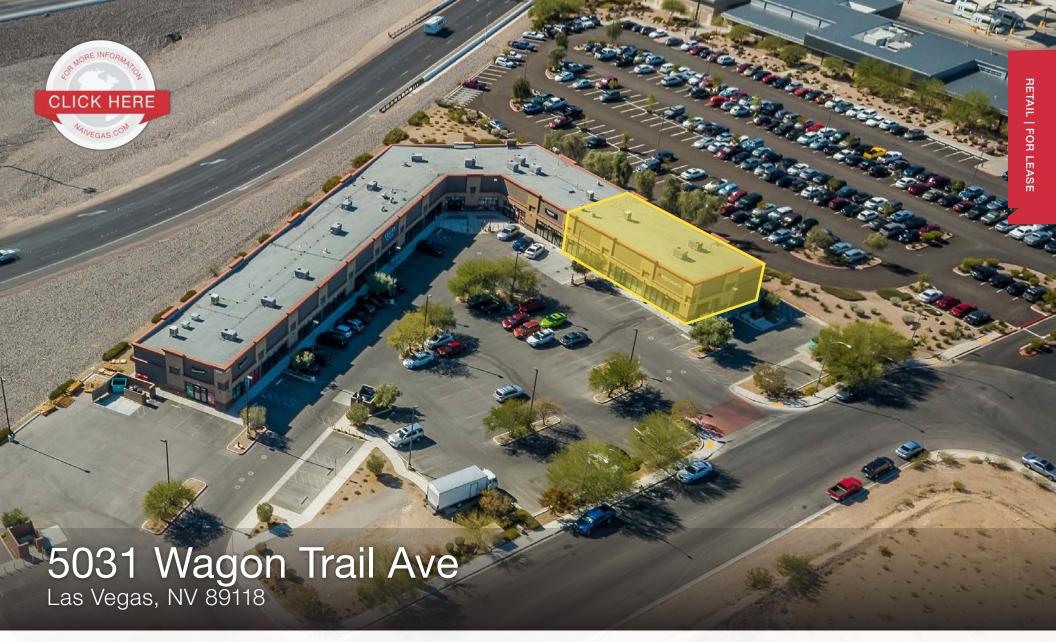

8945 W. Russell Road Suite 110 Las Vegas, NV 89148 (702) 383.3383 | naivegas.com Offered By:

Maria Herman Senior Vice President, Retail

702.334.7280 cell: 702.534.1719 direct:

mherman@naivegas.com email:

### Property Details

### **DEMOGRAPHICS**

| POPULATION             | 1-mile   | 3-mile   | 5-mile   |
|------------------------|----------|----------|----------|
| 2018 Population        | 24,819   | 126,578  | 371,467  |
| HOUSEHOLDS             | 1-mile   | 3-mile   | 5-mile   |
| 2018 Households        | 11,648   | 50,760   | 147,160  |
| INCOME                 | 1-mile   | 3-mile   | 5-mile   |
| 2018 Average HH Income | \$48,618 | \$59,374 | \$63,565 |

### LEASING DETAILS

Inline Space:

**\$1.50 PSF NNN CAM CHARGES \$0.31** 

Space Available: ±1,500 - 3,000 SF





# Prope