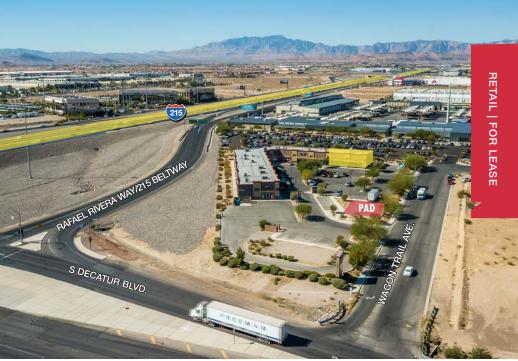

## Aerial Map

Offered By: Maria Herman

# Property Highlights

- Former church suit available
- Seconds from the Decatur/215 on ramp
- Strong Demographics
- Highly sought after southwest location
- Great visibility from the 215 Beltway
- Going to work side of street
- Traffic Counts: 40,000 CPD
- Fully improved pad available for ground lease