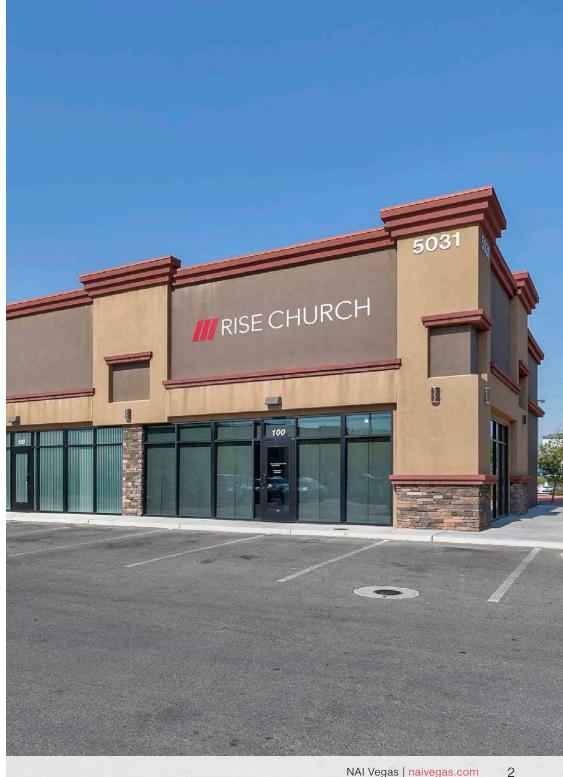

### Property Details

# Property Highlights

- Former church suit available
- Seconds from the Decatur/215 on ramp
- Strong Demographics
- Highly sought after southwest location
- Great visibility from the 215 Beltway
- Going to work side of street
- Traffic Counts: 40,000 CPD
- Fully improved pad available for ground lease