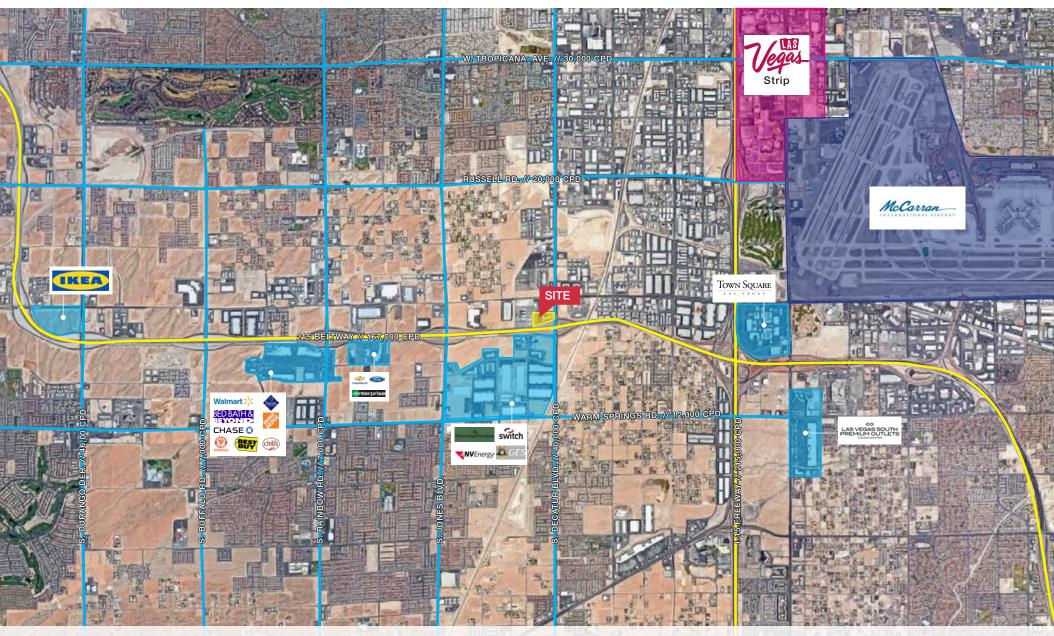

# Property Highlights

- Former church suit available
- Seconds from the Decatur/215 on ramp
- Strong Demographics
- Highly sought after southwest location
- Great visibility from the 215 Beltway
- Going to work side of street
- Traffic Counts: 40,000 CPD
- Fully improved pad available for ground lease