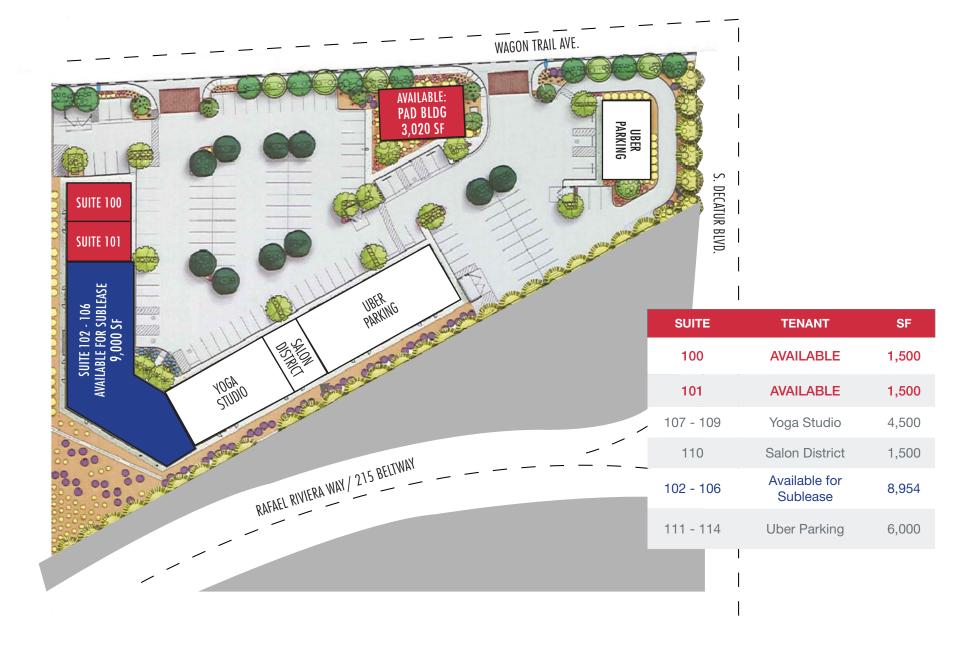

### LEASING DETAILS

Inline Space:

**\$1.50 PSF NNN CAM CHARGES \$0.31** 

Space Available: ±1,500 - 3,000 SF

# Property Highlights

- Former church suit available
- Seconds from the Decatur/215 on ramp
- Strong Demographics
- Highly sought after southwest location
- Great visibility from the 215 Beltway
- Going to work side of street
- Traffic Counts: 40,000 CPD
- Fully improved pad available for ground lease

### Site Plan

Offered By: Maria Herman

NAI Vegas | naivegas.com

5

8945 W. Russell Road Suite 110 Las Vegas, NV 89148 (702) 383.3383 | naivegas.com

Maria Herman Senior Vice President, Retail Offered By:

cell: 702.334.7280