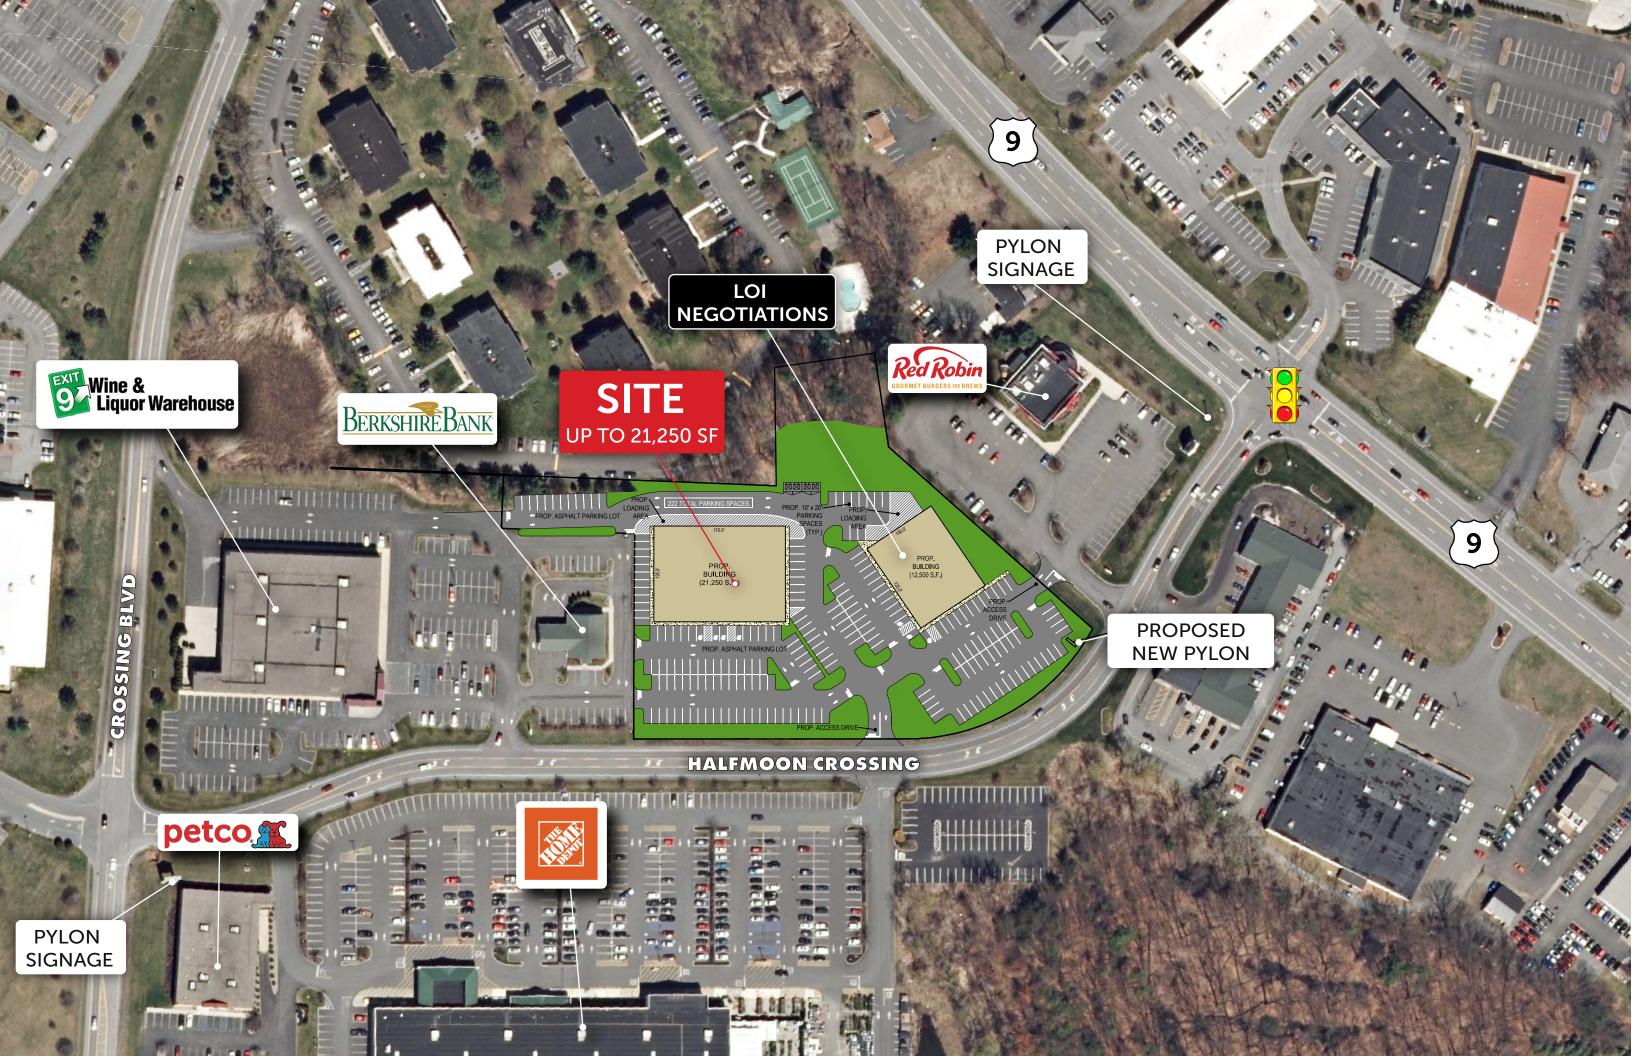

UP TO 21,250 SF AVAILABLE

Over 3,000 housing units approved and built in recent years.

2,404 residential building permits were granted in the town of Halfmoon since 2008.

Pylon signage available on Halfmoon Crossing and Route 9.

Delivery estimated 4th quarter 2020.