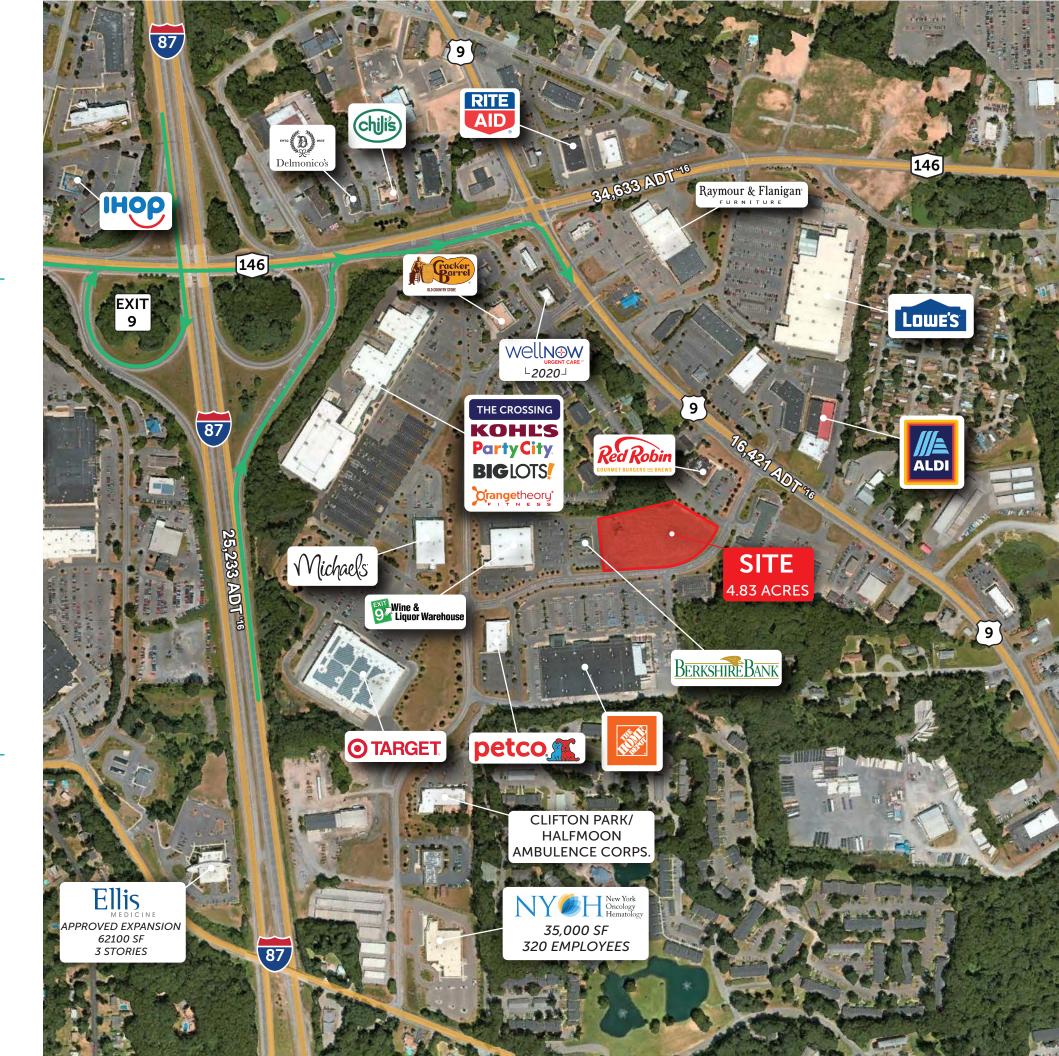

## Site Overview

New retail project located in the Town of Halfmoon, adjacent to The Crossing, a 600,000 SF power center.

The Town of Halfmoon's population has increased by 14.2% since 2010. It is the second-fastest growing town in the state based on percentage growth.

Over 3,000 housing units approved and built in recent years.

2,404 residential building permits were granted in the town of Halfmoon since 2008.

Pylon signage available on Halfmoon Crossing and Route 9.