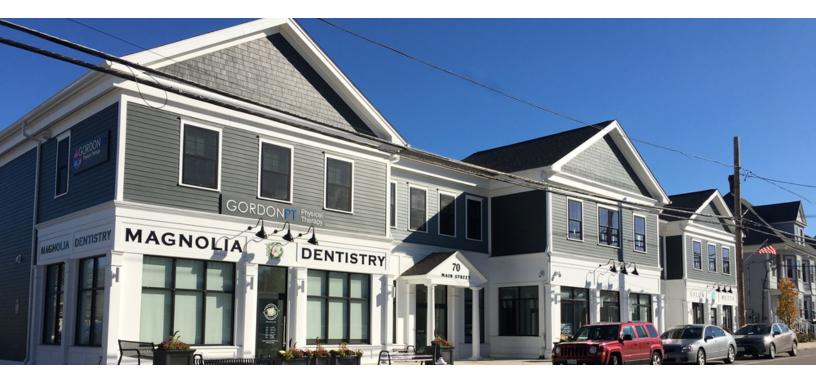

#### PROPERTY DESCRIPTION

An exciting commercial opportunity in Downtown North Andover. Be part of the new signature development taking place on Main Street. Call for the latest details! Only a few spaces remaining.

#### **PROPERTY HIGHLIGHTS**

- Highly visible location for retail, banks, restaurant, pharmacy, office or any retailer looking to get into an under served market with strong demographics and high traffic counts.
- Ideal for national or local tenants
- Brand new construction
- Great downtown location
- Building signage available
- Great outdoor seating opportunity
- Close to interstate 495