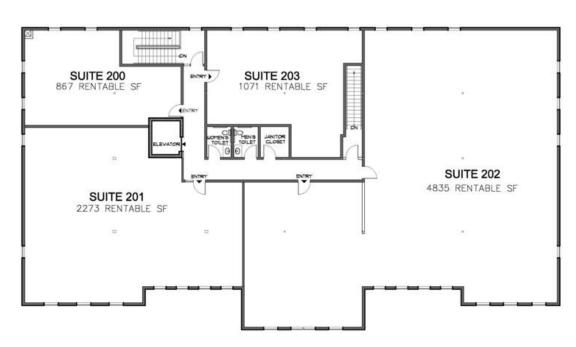

#### **LEASE OVERVIEW**

AVAILABLE SF: 1,071 SF

LEASE RATE: Withheld

BUILDING SIZE: 18,069 SF

YEAR BUILT: 2017