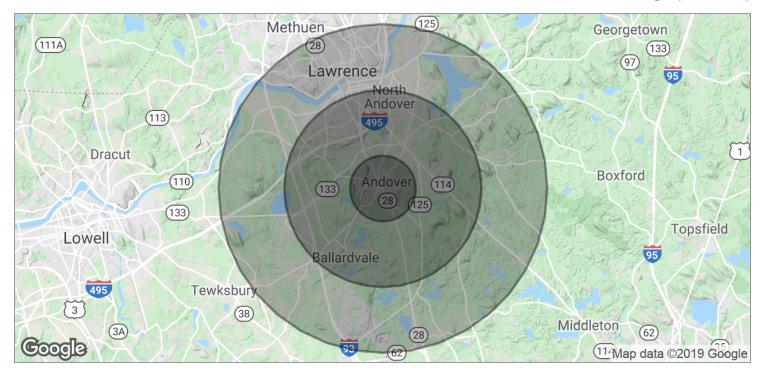

## **Demographics Map**

| POPULATION          | 1 MILE    | 3 MILES   | 5 MILES   |  |
|---------------------|-----------|-----------|-----------|--|
| TOTAL POPULATION    | 14,365    | 122,120   | 215,966   |  |
| MEDIAN AGE          | 33.6      | 33.7      | 35.0      |  |
| MEDIAN AGE (MALE)   | 32.8      | 32.8      | 34.1      |  |
| MEDIAN AGE (FEMALE) | 34.4      | 34.8      | 36.0      |  |
|                     |           |           |           |  |
| HOUSEHOLDS & INCOME | 1 MILE    | 3 MILES   | 5 MILES   |  |
| TOTAL HOUSEHOLDS    | 5,393     | 45,008    | 79,171    |  |
| # OF PERSONS PER HH | 2.7       | 2.7       | 2.7       |  |
| AVERAGE HH INCOME   | \$66,178  | \$62,020  | \$71,836  |  |
| AVERAGE HOUSE VALUE | \$348,881 | \$355,045 | \$376,583 |  |