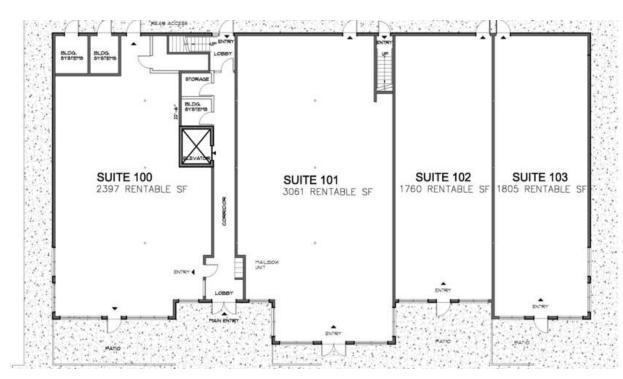

#### **LEASE OVERVIEW**

AVAILABLE SF: 1,071 SF

LEASE RATE: Withheld

BUILDING SIZE: 18,069 SF

YEAR BUILT: 2017