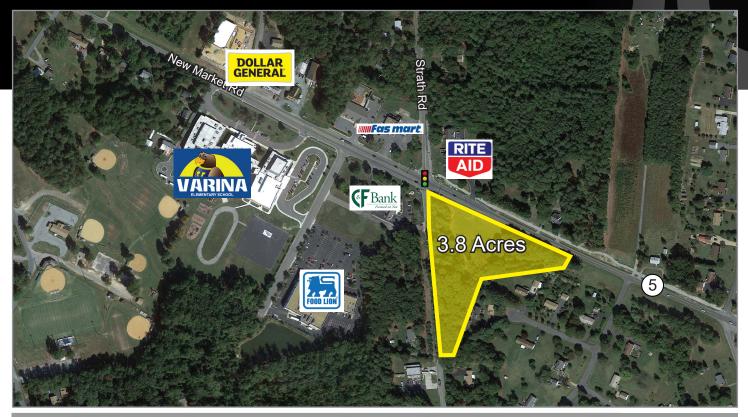

## 3.8 ACRES AVAILABLE ON ROUTE 5 IN HENRICO COUNTY

#### **PROPERTY HIGHLIGHTS:**

- ➤ 3.8+/- acre site located along Route 5 at the signalized intersection of Strath Road.
- Conveniently located just off I-295 and just minutes to Downtown Richmond (I-95).
- ► Located along the Virginia Capital Trail, a 52-mile dedicated multi-use trail connecting Richmond and Williamsburg along the beautiful and historic Route 5 corridor (virginiacapitaltrail.org)
- ► Zoned Retail & Office. Public Utilities Available.
- ► Join Food Lion, C&F Bank, Rite-Aid, Dollar General, FasMart, Daycare, New Market Veterinary, China Taste, Portabella Restaurant and others!
- ► Sale Price \$1,400,000 (Owner/Agent)