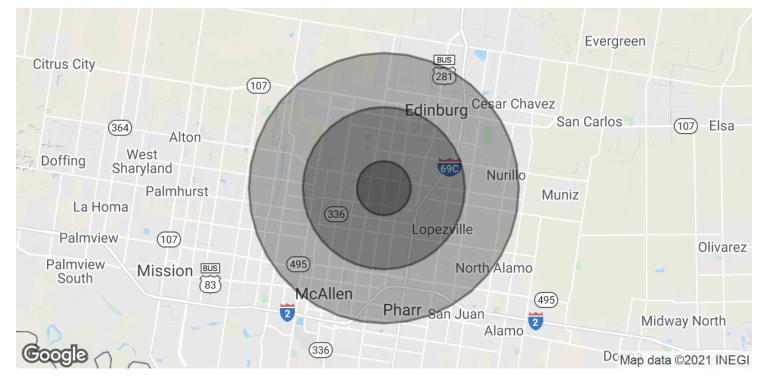

CBCWORLDWIDE.COM

4757 S. Jackson Road, Edinburg, TX 78539

| POPULATION           | 1 MILE | 3 MILES | 5 MILES |
|----------------------|--------|---------|---------|
| Total Population     | 5,618  | 72,254  | 215,484 |
| Average age          | 32.6   | 31.2    | 29.8    |
| Average age (Male)   | 31.8   | 29.4    | 28.0    |
| Average age (Female) | 33.6   | 32.8    | 31.7    |

| HOUSEHOLDS & INCOME | 1 MILE    | 3 MILES   | 5 MILES   |
|---------------------|-----------|-----------|-----------|
| Total households    | 1,754     | 23,770    | 65,806    |
| # of persons per HH | 3.2       | 3.0       | 3.3       |
| Average HH income   | \$82,590  | \$69,009  | \$55,253  |
| Average house value | \$135,921 | \$129,518 | \$108,872 |