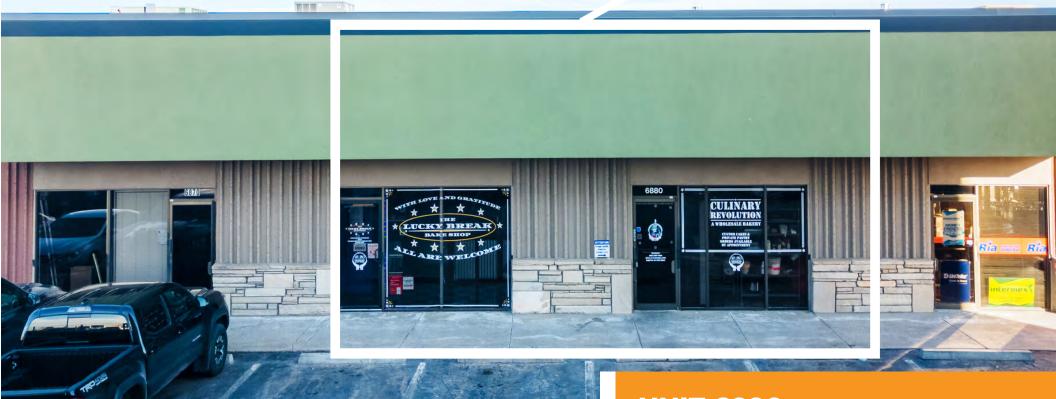

| UNIT      | SF       | TENANT                   |
|-----------|----------|--------------------------|
| 6838/5    | 880      | Sahara Mattam (storage)  |
| 6838/6-7  | 1,760    | Award & Sign Company     |
|           |          | (storage)                |
| 6840      | 1,939    | Four Leaf Chopped Salads |
| 6848      | 1,600    | Hale Pet Door            |
| 6852/4    | 4,123    | Damage Factory           |
| 6860-6870 | 0 10,706 | DTC CrossFit             |
| 6880      | 2,287    | AVAILABLE - Bakery       |
| 6881      | 589      | Tu Pinless               |
| 6883      | 2,571    | Dance Kaleidoscope       |
|           |          |                          |

# **SPACE AVAILABLE**

**UNIT 6880** 

**UNIT 6880** 

2,287 SF Available