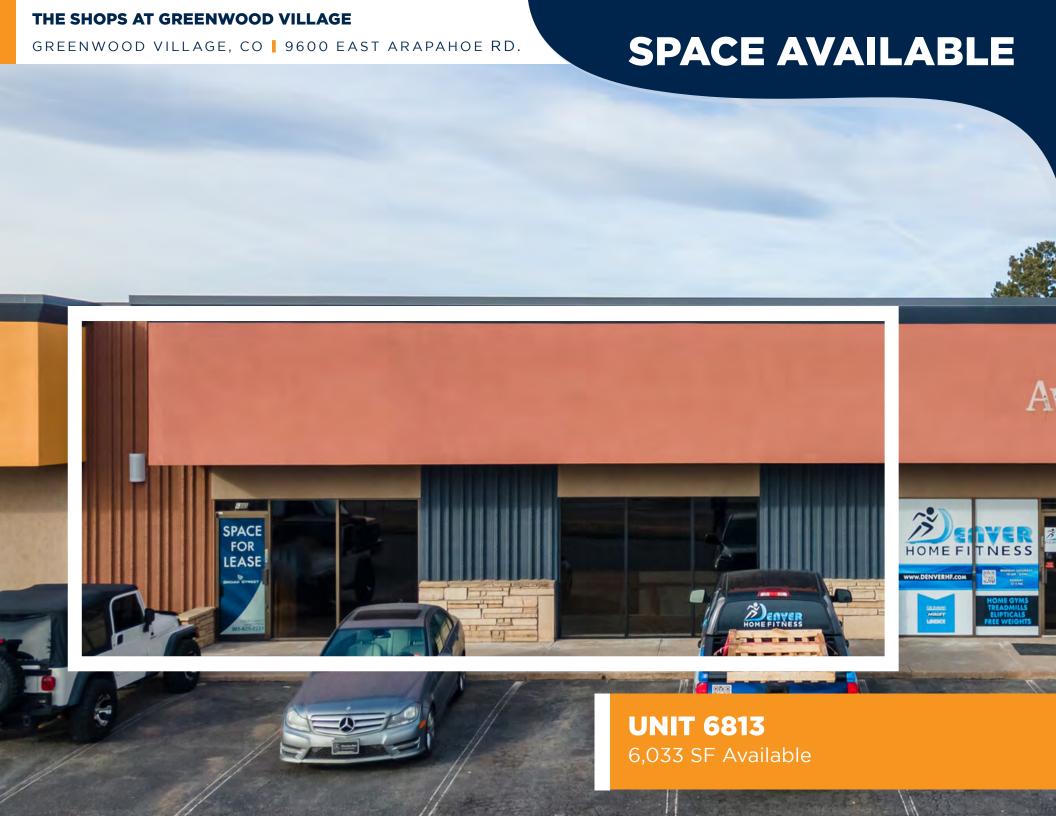

#### **BUILDING 5**

| UNIT      | SF     | TENANT                      |
|-----------|--------|-----------------------------|
| 6801      | 3,737  | Community Medical Services  |
| 6813      | 6,033  | AVAILABLE                   |
| 6819-6823 | 2,152  | Tech Center Computers       |
| 6827      | 2,226  | Rocky Mountain Blueprinting |
| 6831      | 2,065  | Amigos Mexican Food         |
| 6833      | 1,887  | A&J Enterprises Pack & Ship |
| 6835      | 1,983  | MeH Games                   |
| 6843/6855 | 24,395 | US Postal Service           |
|           |        |                             |
|           |        |                             |
|           |        |                             |
|           |        |                             |