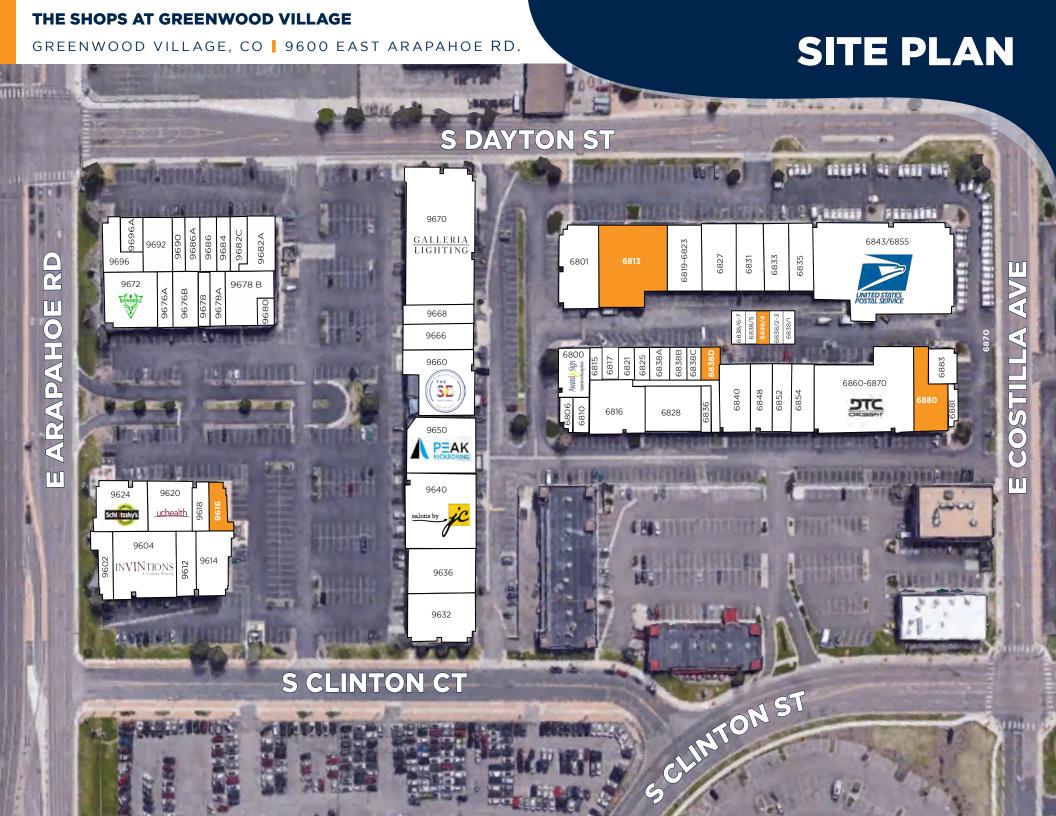

# **TENANT ROSTER**

#### **BUILDING 1**

| UNIT | SF     | TENANT                     |
|------|--------|----------------------------|
| 9632 | 3,840  | Fuji Hibachi & Sushi       |
| 9636 | 3,253  | Sahara Middle East Cuisine |
| 9640 | 7,779  | Salons by JC               |
| 9650 | 6,847  | Peak Kickboxing GWV/DTC    |
| 9660 | 5,890  | The Sportsbook Bar & Grill |
| 9666 | 1,560  | Chilgogi Korean BBQ        |
| 9668 | 1,875  | Hangry Ohana               |
| 9670 | 13,520 | Galleria Lighting & Design |

#### **BUILDING 2**

| UNIT  | SF    | TENANT                     |
|-------|-------|----------------------------|
| 9672  | 4,181 | Downhill Brewing           |
| 9676A | 1,067 | Colorado Coin              |
| 9676B | 2,627 | Pride Wine and Liquors     |
| 9678  | 1,228 | Rocky Mountain Momo        |
| 9678A | 1,354 | United Custom Tailor       |
| 9678B | 3,261 | Continental Cleaners +     |
|       |       | Swift Wash & Fold          |
| 9680  | 550   | Ink It Over                |
| 9682A | 2,643 | Jabo's Bar-Be-Q            |
| 9682C | 1,326 | Salon Centric, Inc.        |
| 9684  | 1,000 | Pro Nails                  |
| 9686  | 1,407 | Happy Lemon                |
| 9686A | 1,300 | Bank of America            |
| 9690  | 1,250 | Advanced Design Salon      |
| 9692  | 2,462 | Signal Graphics            |
| 9696A | 885   | Pat's Philly Steaks & Subs |
| 9696  | 2,085 | Stefano's Brooklyn Pizza   |

#### **BUILDING 3**

| UNIT | SF    | TENANT                  |
|------|-------|-------------------------|
| 9602 | 1,745 | Milano Coffee           |
| 9604 | 7,068 | Invintions              |
| 9612 | 1,463 | Alvarado's Mexican Fast |
|      |       | Food                    |
| 9614 | 1,620 | Pollo Lima              |
| 9616 | 1,381 | AVAILABLE               |
| 9618 | 1,021 | Health Spa              |
| 9620 | 3,475 | UC Health               |
| 9624 | 3,718 | Schlotsky's/Cinnabon    |
|      | -, -  | 001100                  |

#### **BUILDING 4**

| UNIT     | SF         | TENANT                          |  |
|----------|------------|---------------------------------|--|
| 6800     | 2,514      | The Award & Sign Company        |  |
| 6806     | 972        | Luminous Hair Salon             |  |
| 6810     | 1,000      | Fastest Labs                    |  |
| 6815     | 821        | The Award & Sign Company        |  |
| 6816     | 2,891      | Resolute Ballroom               |  |
| 6817     | 801        | Paradise Indian Cuisine (storag |  |
| 6821     | 749        | Footprint Flooring              |  |
| 6825     | 800        | South Metro Medical             |  |
|          |            | Equipment (storage)             |  |
| 6828     | 3,744      | Dance Xtreme Bodywear           |  |
| 6836     | 1,870      | Leisure Island                  |  |
| 6838 A-C | 1,187 each | Dance Xtreme Bodywear           |  |
| 6838 D   | 1,187      | AVAILABLE - 12/1/2023           |  |
| 6838/1   | 890        | Pellow Chiropractic             |  |
|          |            | (storage)                       |  |
| 6838/2-3 | 1,780      | Victoria Anderson               |  |
|          |            | (storage)                       |  |
| 6838/4   | 890        | AVAILABLE (storage)             |  |

| UNIT      | SF       | TENANT                   |
|-----------|----------|--------------------------|
| 6838/5    | 880      | Sahara Mattam (storage)  |
| 6838/6-7  | 1,760    | Award & Sign Company     |
|           |          | (storage)                |
| 6840      | 1,939    | Four Leaf Chopped Salads |
| 6848      | 1,600    | Hale Pet Door            |
| 6852/4    | 4,123    | Damage Factory           |
| 6860-6870 | 0 10,706 | DTC CrossFit             |
| 6880      | 2,287    | AVAILABLE - Bakery       |
| 6881      | 589      | Tu Pinless               |
| 6883      | 2,571    | Dance Kaleidoscope       |
|           |          |                          |

#### **BUILDING 5**

| UNIT      | SF     | TENANT                      |
|-----------|--------|-----------------------------|
| 6801      | 3,737  | Community Medical Services  |
| 6813      | 6,033  | AVAILABLE                   |
| 6819-6823 | 2,152  | Tech Center Computers       |
| 6827      | 2,226  | Rocky Mountain Blueprinting |
| 6831      | 2,065  | Amigos Mexican Food         |
| 6833      | 1,887  | A&J Enterprises Pack & Ship |
| 6835      | 1,983  | MeH Games                   |
| 6843/6855 | 24,395 | US Postal Service           |
|           |        |                             |
|           |        |                             |
|           |        |                             |
|           |        |                             |

# **SPACE AVAILABLE**

**UNIT 6880** 

**UNIT 6880** 

2,287 SF Available