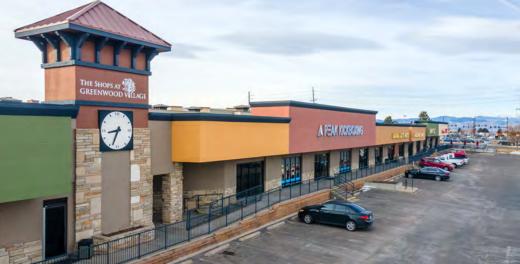

2019 - \$129,035 2023 - \$126,701

GREENWOOD VILLAGE, CO | 9600 EAST ARAPAHOE RD.

Draws from a wide radius based on strong residential demographics & density of nearby office parks.

Newly improved center including recently updated modern color scheme on exterior.

# THE MARKET

Immense growth in recent years along with 1.9% projected growth within 3-mile radius through 2023.

Diverse mix of popular food and beverage tenants and \$1.3 billion spent within a 3-mile radius of the center.