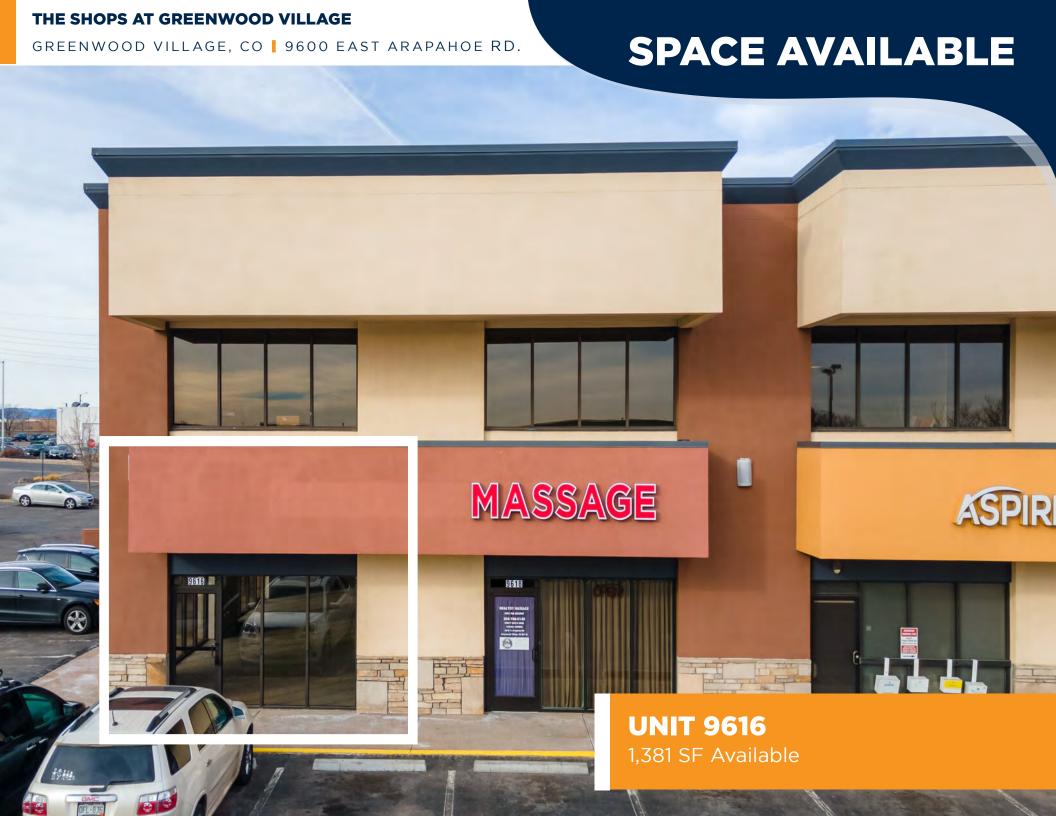

#### **BUILDING 3**

| UNIT | SF    | TENANT                  |
|------|-------|-------------------------|
| 9602 | 1,745 | Milano Coffee           |
| 9604 | 7,068 | Invintions              |
| 9612 | 1,463 | Alvarado's Mexican Fast |
|      |       | Food                    |
| 9614 | 1,620 | Pollo Lima              |
| 9616 | 1,381 | AVAILABLE               |
| 9618 | 1,021 | Health Spa              |
| 9620 | 3,475 | UC Health               |
| 9624 | 3,718 | Schlotsky's/Cinnabon    |
|      | -, -  | 001100                  |