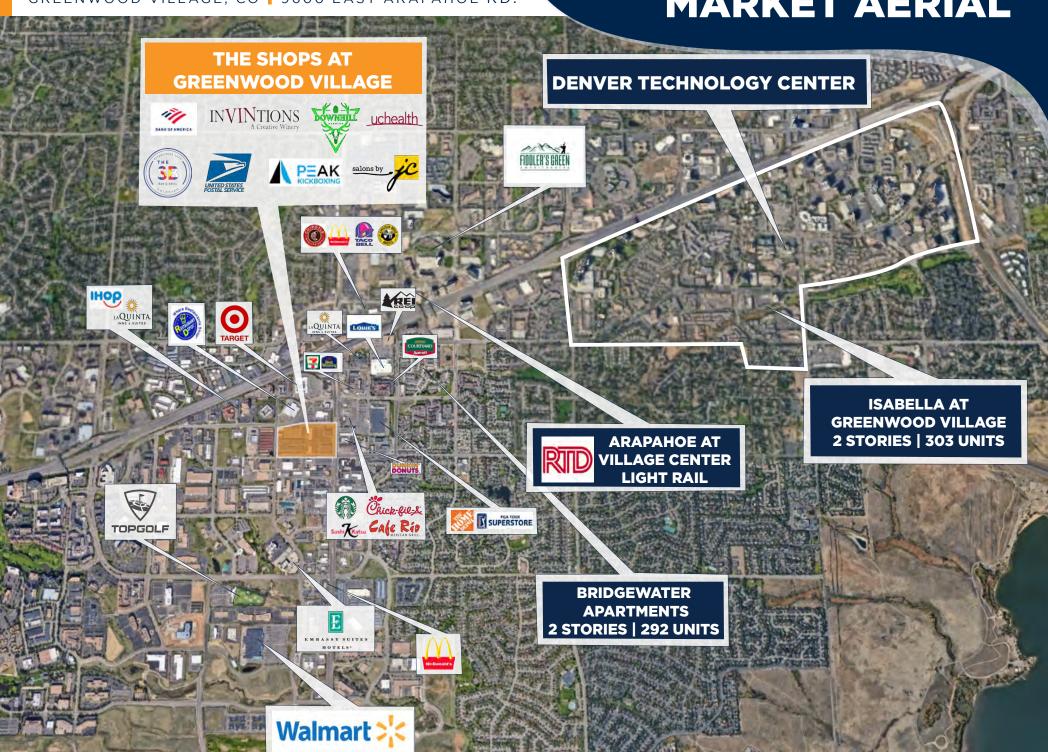

04%                               |
| HOUSEHOLDS | 4.08%  | 1.47%   | 0.87%                               |
|            | Income |         | rage Home<br>Price<br>8 - \$989.573 |

2019 - \$129,035 2023 - \$126,701

GREENWOOD VILLAGE, CO | 9600 EAST ARAPAHOE RD.



Draws from a wide radius based on strong residential demographics & density of nearby office parks.

Newly improved center including recently updated modern color scheme on exterior.

# uchealth



 $\frac{GALLERIA}{LIGHTING}$ 







# THE MARKET

Immense growth in recent years along with 1.9% projected growth within 3-mile radius through 2023.

Diverse mix of popular food and beverage tenants and \$1.3 billion spent within a 3-mile radius of the center.





GREENWOOD VILLAGE, CO | 9600 EAST ARAPAHOE RD.

# **MARKET AERIAL**





# **TENANT ROSTER**

#### **BUILDING 1**

| UNIT | SF     | TENANT                     |
|------|--------|----------------------------|
| 9632 | 3,840  | Fuji Hibachi & Sushi       |
| 9636 | 3,253  | Sahara Middle East Cuisine |
| 9640 | 7,779  | Salons by JC               |
| 9650 | 6,847  | Peak Kickboxing GWV/DTC    |
| 9660 | 5,890  | The Sportsbook Bar & Grill |
| 9666 | 1,560  | Chilgogi Korean BBQ        |
| 9668 | 1,875  | Hangry Ohana               |
| 9670 | 13,520 | Galleria Lighting & Design |

#### **BUILDING 2**

| UNIT  | SF    | TENANT                     |
|-------|-------|----------------------------|
| 9672  | 4,181 | Downhill Brewing           |
| 9676A | 1,067 | Colorado Coin              |
| 9676B | 2,627 | Pride Wine and Liquors     |
| 9678  | 1,228 | Rocky Mou