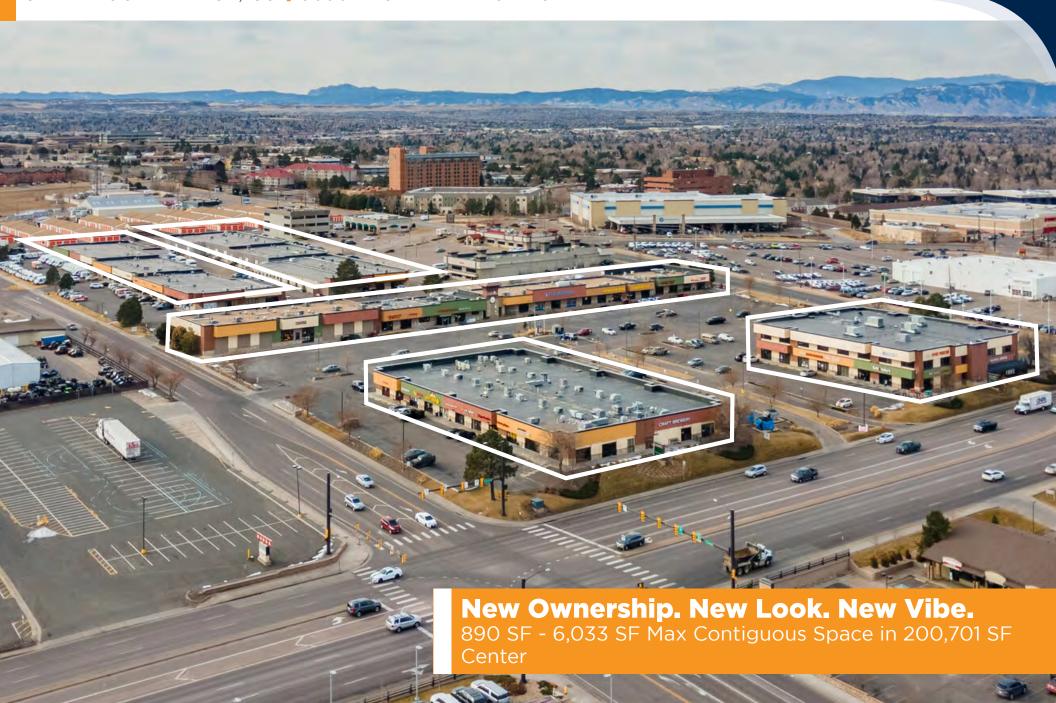

2019 - \$129,035 2023 - \$126,701

GREENWOOD VILLAGE, CO | 9600 EAST ARAPAHOE RD.

Draws from a wide radius based on strong residential demographics & density of nearby office parks.

Newly improved center including recently updated modern color scheme on exterior.

# THE MARKET

Immense growth in recent years along with 1.9% projected growth within 3-mile radius through 2023.

Diverse mix of popular food and beverage tenants and \$1.3 billion spent within a 3-mile radius of the center.

# **MARKET AERIAL**