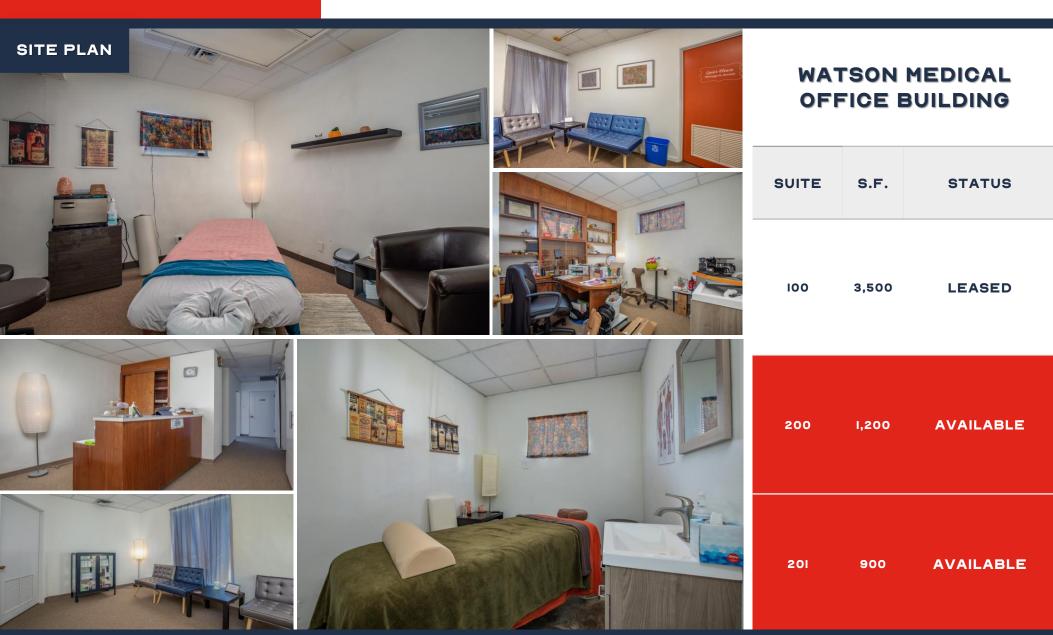

# FOR LEASE

- BUILDING BUILT IN 1961 AND RENOVATED IN 2012
- 2<sup>ND</sup> FLOOR INCLUDES 2 SUITES WITH MULTIPLE OFFICES, A RECEPTIONIST/WAITING AREA, AND A RESTROOM AND BOTH SUITES ARE AVAILABLE FOR LEASE AND CAN BE COMBINED INTO ONE SPACE
- 3/I,000 S.F. PARKING RATIO I2 PARKING SPACES AVAILABLE
- LOCATED AT THE BUSY INTERSECTION OF WATSON ROAD AND CHIPPEWA STREET IN ST. LOUIS CITY
- LOCATED NEAR LINDENWOOD PARK
- NEARBY BUSINESSES: BLUEPRINT COFFEE, JIMMY JOHN'S, GOMEZ UPHOLSTERY, FIRST COMMUNITY CREDIT UNION, AND MANY MORE!