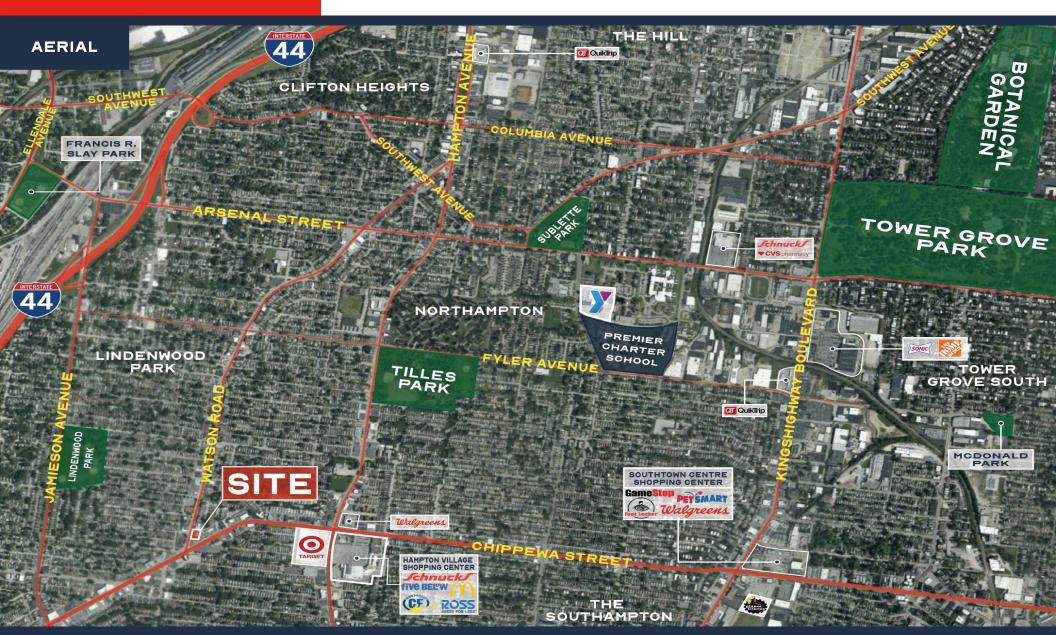

# FOR LEASE

- BUILDING BUILT IN 1961 AND RENOVATED IN 2012
- 2<sup>ND</sup> FLOOR INCLUDES 2 SUITES WITH MULTIPLE OFFICES, A RECEPTIONIST/WAITING AREA, AND A RESTROOM AND BOTH SUITES ARE AVAILABLE FOR LEASE AND CAN BE COMBINED INTO ONE SPACE
- 3/I,000 S.F. PARKING RATIO I2 PARKING SPACES AVAILABLE
- LOCATED AT THE BUSY INTERSECTION OF WATSON ROAD AND CHIPPEWA STREET IN ST. LOUIS CITY
- LOCATED NEAR LINDENWOOD PARK
- NEARBY BUSINESSES: BLUEPRINT COFFEE, JIMMY JOHN'S, GOMEZ UPHOLSTERY, FIRST COMMUNITY CREDIT UNION, AND MANY MORE!