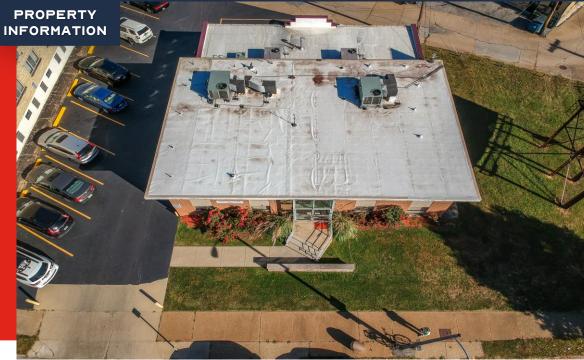

# FOR LEASE

- BUILDING BUILT IN 1961 AND RENOVATED IN 2012
- 2<sup>ND</sup> FLOOR INCLUDES 2 SUITES WITH MULTIPLE OFFICES, A RECEPTIONIST/WAITING AREA, AND A RESTROOM AND BOTH SUITES ARE AVAILABLE FOR LEASE AND CAN BE COMBINED INTO ONE SPACE
- 3/I,000 S.F. PARKING RATIO I2 PARKING SPACES AVAILABLE
- LOCATED AT THE BUSY INTERSECTION OF WATSON ROAD AND CHIPPEWA STREET IN ST. LOUIS CITY
- LOCATED NEAR LINDENWOOD PARK
- NEARBY BUSINESSES: BLUEPRINT COFFEE, JIMMY JOHN'S, GOMEZ UPHOLSTERY, FIRST COMMUNITY CREDIT UNION, AND MANY MORE!