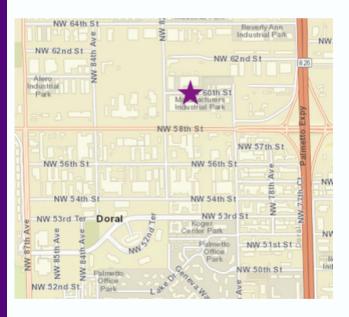

## **FOR LEASE**

8020 NW 60th Street Miami, Fl 33166

## **Property Highlights**

- +/- 26,000 SF Total
- +/- 24,000 SF Warehouse
- +/- 2,000 SF Office
- 5 Dock Doors
- 22' Clear Ceiling Height
- Fenced and Secured
- Completely renovated in 2014 including but not limited to: New Roof, Offices, Plumbing, Electrical, Sprinkler System
- Zoned Industrial IU-3 (Miami-Dade County)
  - Uses allowed include but not limited to:
    - Manufacture of aluminum, powder, and paint
    - Asphalt products
    - Petroleum / gas refinery
- Close Proximity to Palmetto Expressway w/ full Interchange