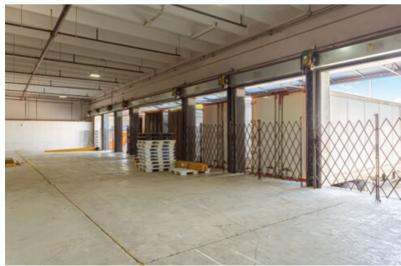

## **Property Highlights**

- +/- 26,000 SF Total
- +/- 24,000 SF Warehouse
- +/- 2,000 SF Office
- 5 Dock Doors
- 22' Clear Ceiling Height
- Fenced and Secured
- Completely renovated in 2014 including but not limited to: New Roof, Offices, Plumbing, Electrical, Sprinkler System
- Zoned Industrial IU-3 (Miami-Dade County)
  - Uses allowed include but not limited to:
    - Manufacture of aluminum, powder, and paint
    - Asphalt products
    - Petroleum / gas refinery
- Close Proximity to Palmetto Expressway w/ full Interchange

## **PHOTOS**

\*Images courtesy of CoStar

Reshma Parvani, SIOR Broker 305-342-9576 rparvani@parvanigroup.com Vishal Parvani Associate 786-205-5579 vparvani@parvanigroup.com